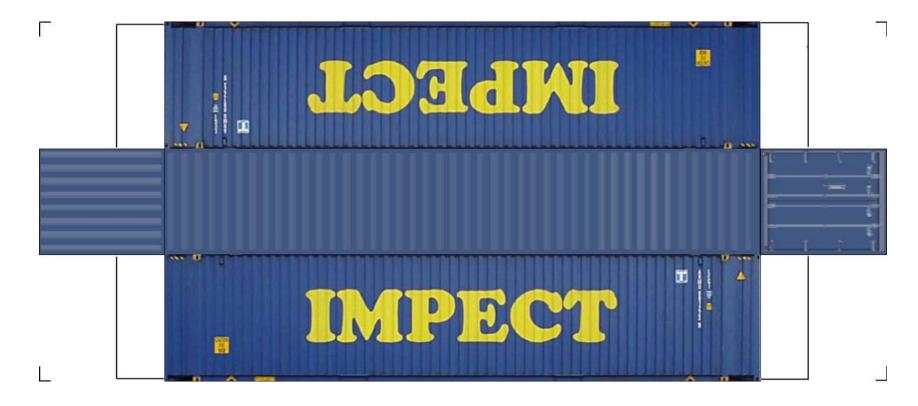

For the best results print on 110 lb printable card stock and set your printer on high quality printing.

**View Instructional Video** 

BUILD YOUR OWN (45ft HIGH CUBE CONTAINERS) HO SCALE

For the best results print on 110 lb printable card stock and set your printer on high quality printing.