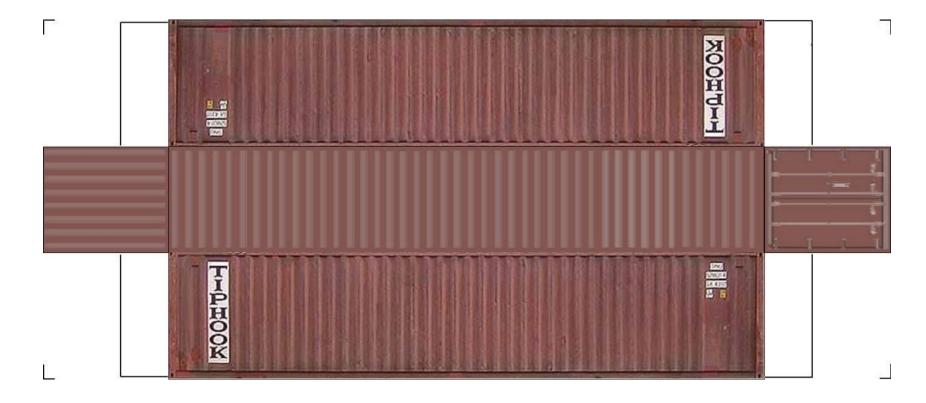

For the best results print on 110 lb printable card stock and set your printer on high quality printing.

**View Instructional Video** 

BUILD YOUR OWN (45ft HIGH CUBE CONTAINERS) HO SCALE

For the best results print on 110 lb printable card stock and set your printer on high quality printing.