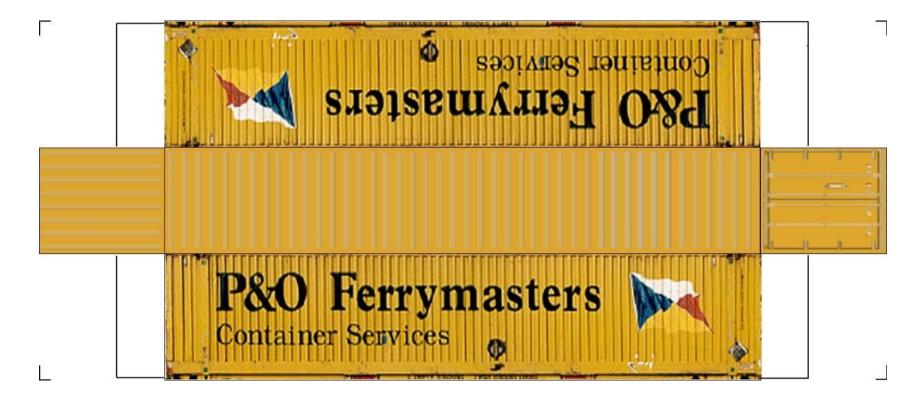

BUILD YOUR OWN (45ft HIGH CUBE CONTAINERS) HO SCALE

For the best results print on 110 lb printable card stock and set your printer on high quality printing.

View Instructional Video

BUILD YOUR OWN (45ft HIGH CUBE CONTAINERS) HO SCALE