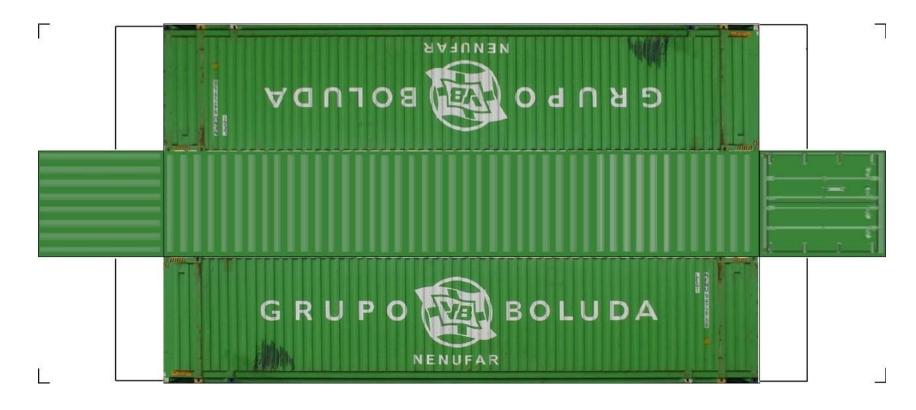

For the best results print on 110 lb printable card stock and set your printer on high quality printing.

**View Instructional Video** 

BUILD YOUR OWN (45ft HIGH CUBE CONTAINERS) HO SCALE

For the best results print on 110 lb printable card stock and set your printer on high quality printing.