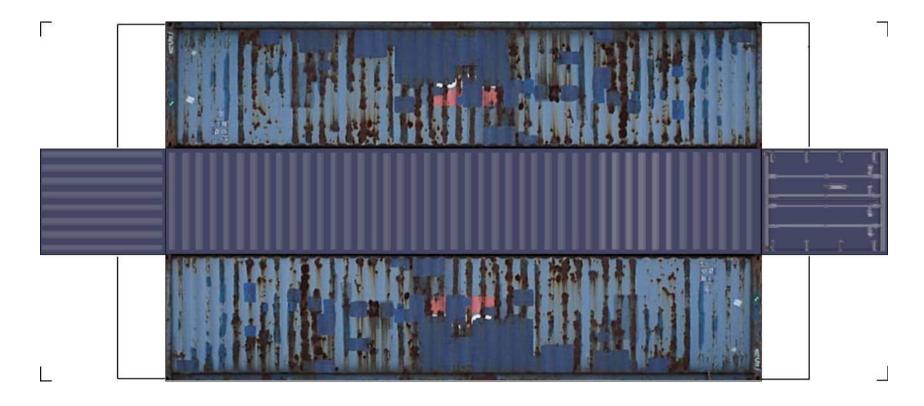

BUILD YOUR OWN (45ft HIGH CUBE CONTAINERS) HO SCALE

For the best results print on 110 lb printable card stock and set your printer on high quality printing.

View Instructional Video

BUILD YOUR OWN (45ft HIGH CUBE CONTAINERS) HO SCALE