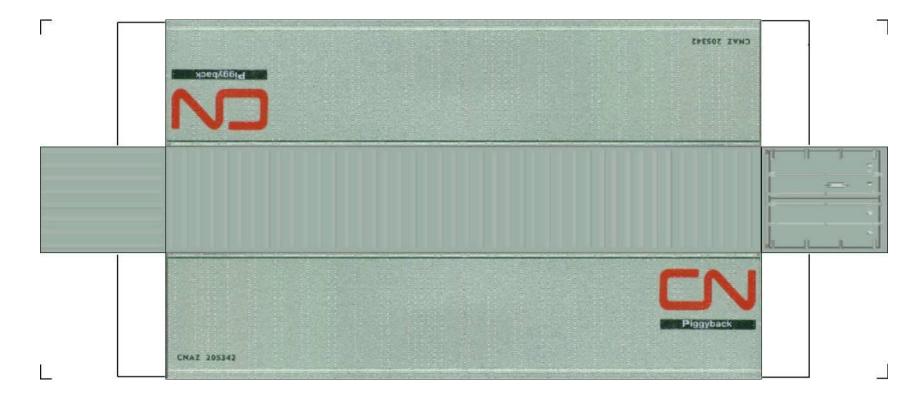

For the best results print on 110 lb printable card stock and set your printer on high quality printing.

**View Instructional Video** 

BUILD YOUR OWN (45ft HIGH CUBE CONTAINERS) HO SCALE

For the best results print on 110 lb printable card stock and set your printer on high quality printing.