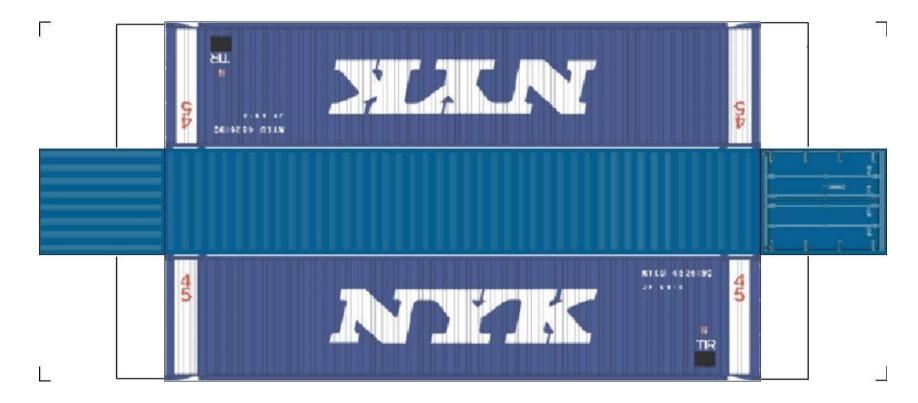

View Instructional Video

BUILD YOUR OWN (45ft HIGH CUBE CONTAINERS) HO SCALE

For the best results print on 110 lb printable card stock and set your printer on high quality printing.

**View Instructional Video** 