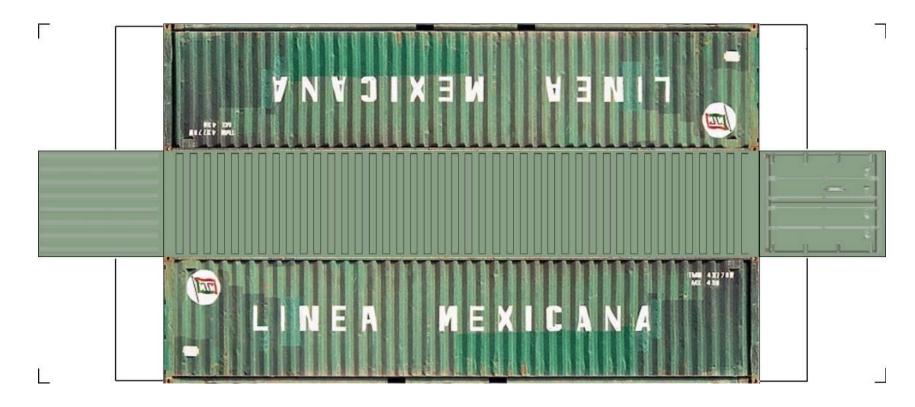

tional Video



BUILD YOUR OWN (45ft HIGH CUBE CONTAINERS) HO SCALE





For the best results print on 110 lb printable card stock and set your printer on high quality printing.



View Instructional Video



BUILD YOUR OWN (45ft HIGH CUBE CONTAINERS) HO SCALE





For the best results print on 110 lb printable card stock and set your printer on high quality printing.



#### **View Instructional Video**



BUILD YOUR OWN (45ft HIGH CUBE CONTAINERS) HO SCALE





For the best results print on 110 lb printable card stock and set your printer on high quality printing.



**View Instructional Video** 



BUILD YOUR OWN (45ft HIGH CUBE CONTAINERS) HO SCALE





For the best results print on 110 lb printable card stock and set your printer on high quality printing.



View Instructional Video



**BUILD YOUR OWN (45ft HIGH CUBE CONTAINERS) HO SCALE** 





For the best results print on 110 lb printable card stock and set your printer on high quality printing.



**View Instructional Video** 



BUILD YOUR OWN (45ft HIGH CUBE CONTAINERS) HO SCALE





For the best results print on 110 lb printable card stock and set your printer on high quality printing.



**View Instructional Video** 



BUILD YOUR OWN (45ft HIGH CUBE CONTAINERS) HO SCALE





For the best results print on 110 lb printable card stock and set your printer on high quality printing.



**View Instructional Video** 



BUILD YOUR OWN (45ft HIGH CUBE CONTAINERS) HO SCALE





For the best results print on 110 lb printable card stock and set your printer on high quality printing.



View Instructional Video



BUILD