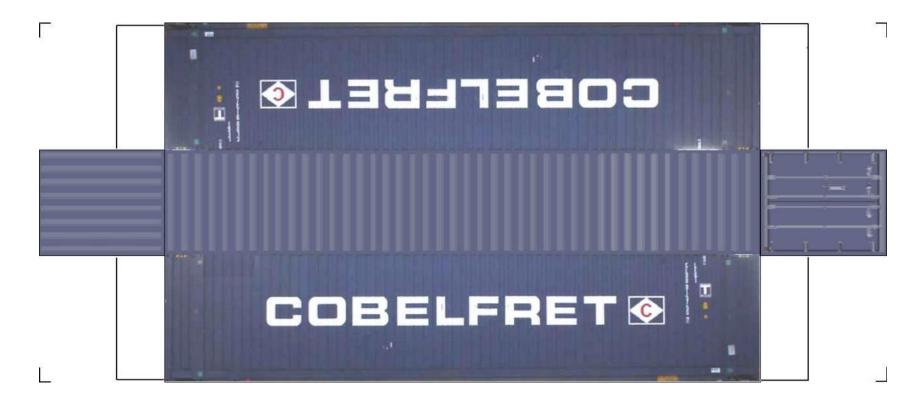

For the best results print on 110 lb printable card stock and set your printer on high quality printing.

**View Instructional Video** 

BUILD YOUR OWN (45ft HIGH CUBE CONTAINERS) HO SCALE

For the best results print on 110 lb printable card stock and set your printer on high quality printing.