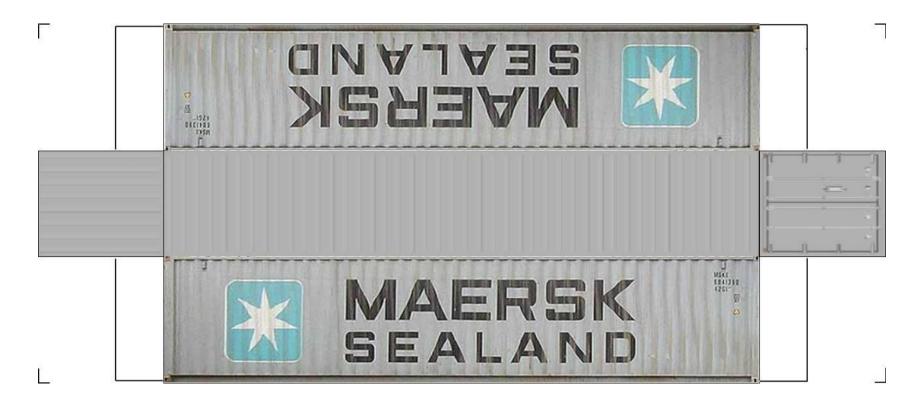

For the best results print on 110 lb printable card stock and set your printer on high quality printing.

**View Instructional Video** 

BUILD YOUR OWN (45ft HIGH CUBE CONTAINERS) HO SCALE

For the best results print on 110 lb printable card stock and set your printer on high quality printing.