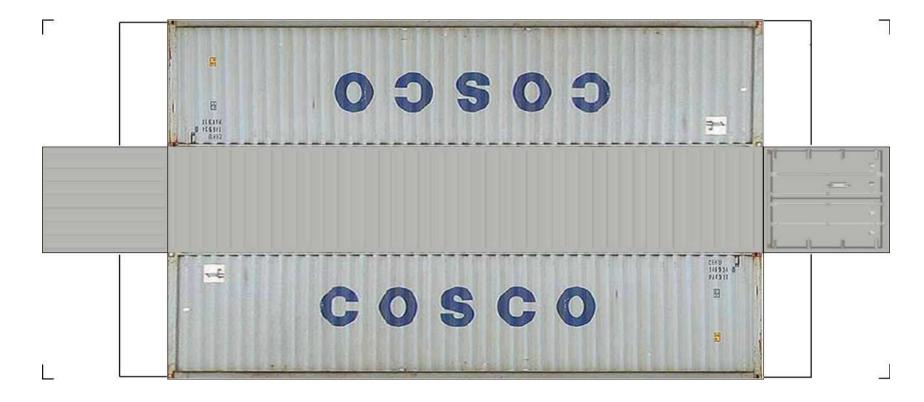

al Video









For the best results print on 110 lb printable card stock and set your printer on high quality printing.



#### **View Instructional Video**









For the best results print on 110 lb printable card stock and set your printer on high quality printing.



**View Instructional Video** 



BUILD YOUR OWN (45ft HIGH CUBE CONTAINERS) HO SCALE





For the best results print on 110 lb printable card stock and set your printer on high quality printing.



#### View Instructional Video





For the best results print on 110 lb printable card stock and set your printer on high quality printing.



**View Instructional Video** 









For the best results print on 110 lb printable card stock and set your printer on high quality printing.



#### **View Instructional Video**









For the best results print on 110 lb printable card stock and set your printer on high quality printing.



**View Instructional Video** 









For the best results print on 110 lb printable card stock and set your printer on high quality printing.



#### **View Instructional Video**



BUILD YOUR OWN (45ft HIGH CUBE CONTAINERS) HO SCALE





For the best results print on 110 lb printable card stock and set your printer on high quality printing.



View Instructional Video



BUILD YOUR OWN (45ft HIGH CUBE CONTAINERS) HO SCALE





For the best results print on 110 lb printable card stock and set your printer on high quality printing.



View Instructional Video



BUILD YOUR OWN (45ft HIGH CUBE CONTAINERS) HO SCALE





For the best results print on 110 lb printable card stock