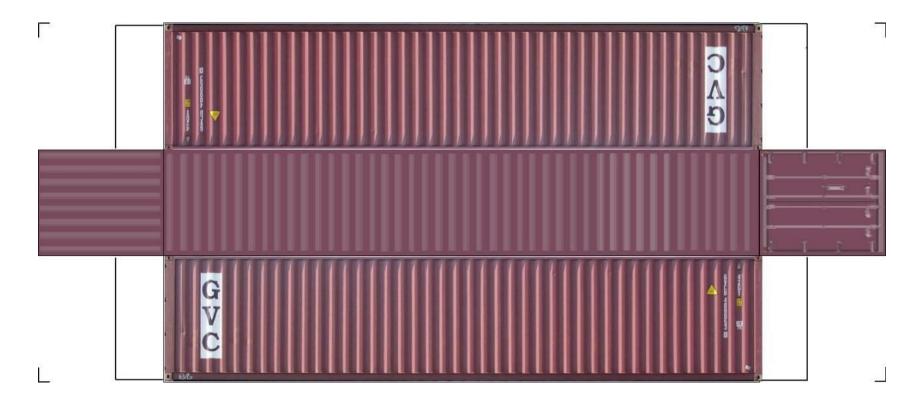

For the best results print on 110 lb printable card stock and set your printer on high quality printing.

**View Instructional Video** 

BUILD YOUR OWN (45ft HIGH CUBE CONTAINERS) HO SCALE

For the best results print on 110 lb printable card stock and set your printer on high quality printing.