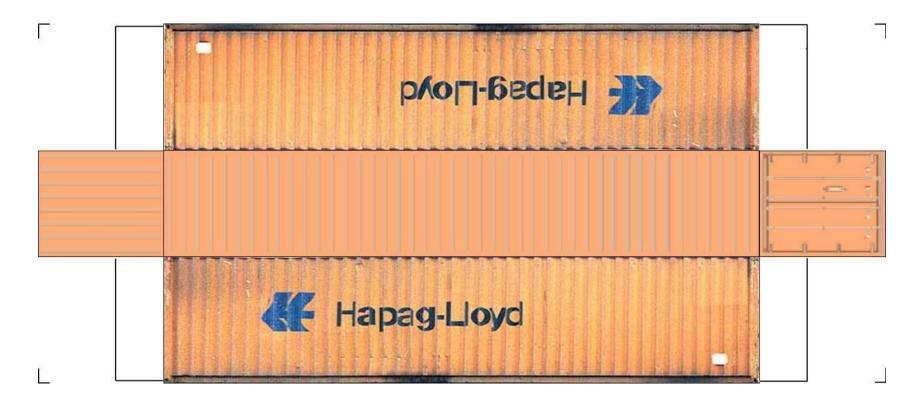

For the best results print on 110 lb printable card stock and set your printer on high quality printing.

**View Instructional Video** 

BUILD YOUR OWN (45ft HIGH CUBE CONTAINERS) HO SCALE

For the best results print on 110 lb printable card stock and set your printer on high quality printing.