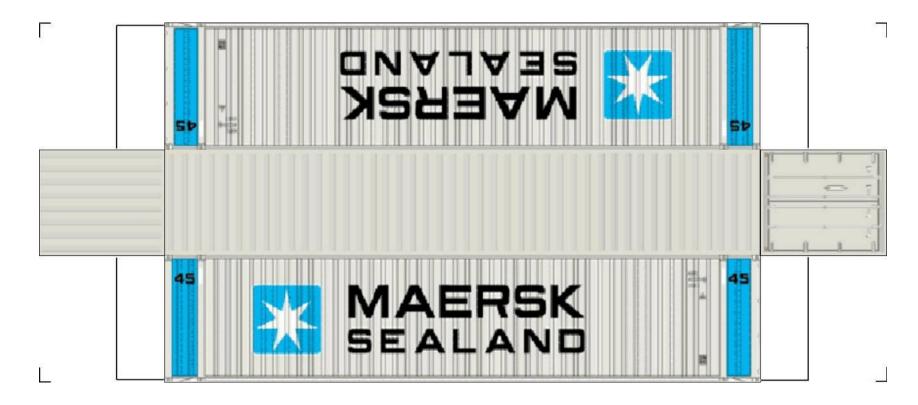

View Instructional Video

BUILD YOUR OWN (45ft HIGH CUBE CONTAINERS) HO SCALE

For the best results print on 110 lb printable card stock and set your printer on high quality printing.

**View Instructional Video** 