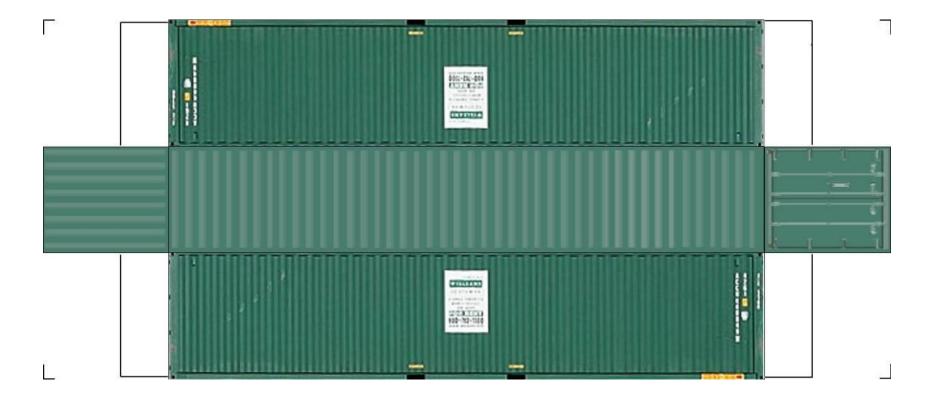

HIGH CUBE CONTAINERS) HO SCALE





For the best results print on 110 lb printable card stock and set your printer on high quality printing.



View Instructional Video



BUILD YOUR OWN (45ft HIGH CUBE CONTAINERS) HO SCALE





For the best results print on 110 lb printable card stock and set your printer on high quality printing.



View Instructional Video









For the best results print on 110 lb printable card stock and set your printer on high quality printing.



#### View Instructional Video









For the best results print on 110 lb printable card stock and set your printer on high quality printing.



#### View Instructional Video





For the best results print on 110 lb printable card stock and set your printer on high quality printing.



#### View Instructional Video









For the best results print on 110 lb printable card stock and set your printer on high quality printing.



**View Instructional Video** 



BUILD YOUR OWN (45ft HIGH CUBE CONTAINERS) HO SCALE





For the best results print on 110 lb printable card stock and set your printer on high quality printing.



**View Instructional Video** 









For the best results print on 110 lb printable card stock and set your printer on high quality printing.



View Instructional Video



BUILD YOUR OWN (45ft HIGH CUBE CONTAINERS) HO SCALE





For the best results print on 110 lb printable card stock and set your printer on high quality printing.



**View Instructional Video** 



BUILD YOUR OWN (45ft HIGH CUBE CONTAINERS) HO SCALE





For the best results print on 110 lb printable card stoc