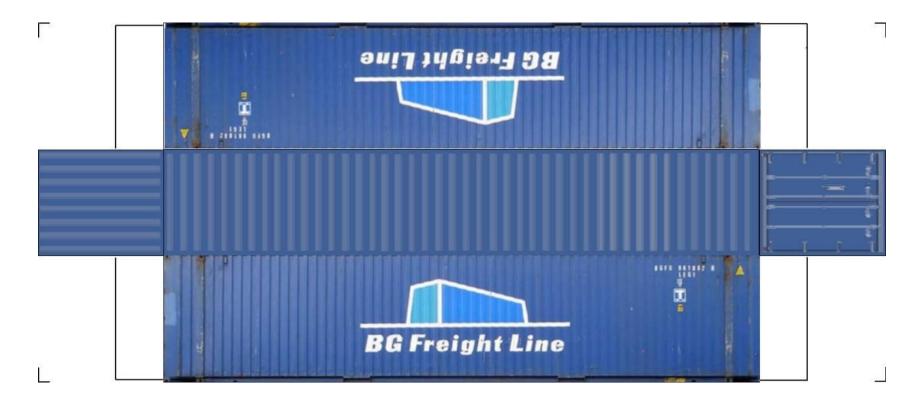

BUILD YOUR OWN (45ft HIGH CUBE CONTAINERS) HO SCALE

For the best results print on 110 lb printable card stock and set your printer on high quality printing.

View Instructional Video

BUILD YOUR OWN (45ft HIGH CUBE CONTAINERS) HO SCALE