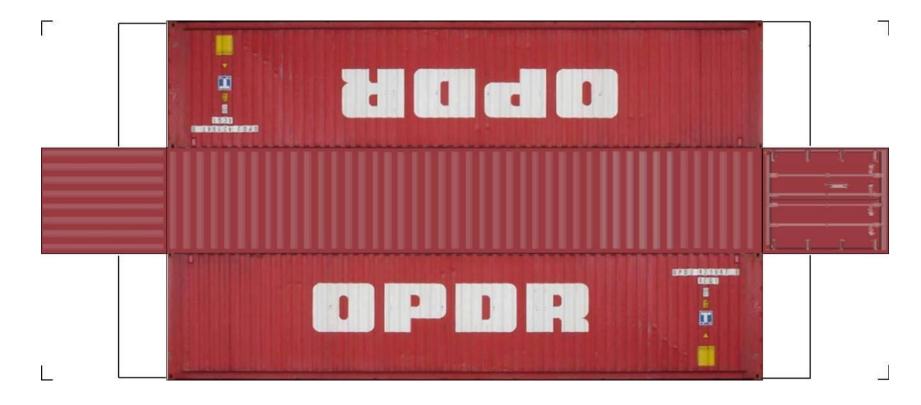

View Instructional Video

BUILD YOUR OWN (45ft HIGH CUBE CONTAINERS) HO SCALE

For the best results print on 110 lb printable card stock and set your printer on high quality printing.

**View Instructional Video** 