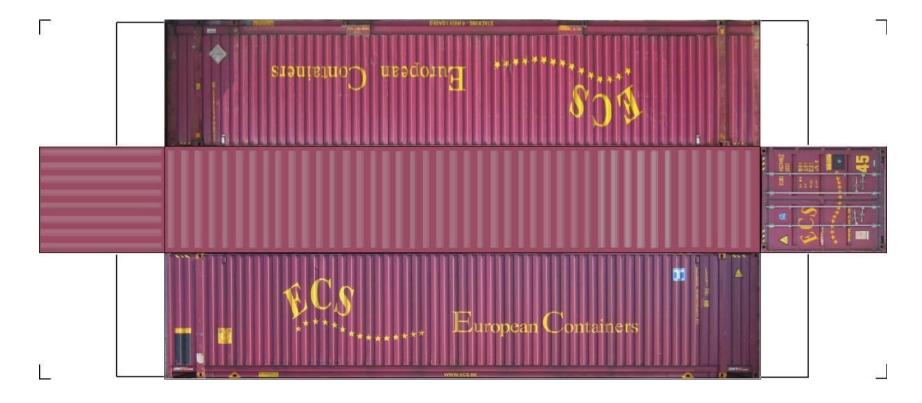

Video** 



BUILD YOUR OWN (45ft HIGH CUBE CONTAINERS) HO SCALE





For the best results print on 110 lb printable card stock and set your printer on high quality printing.



#### View Instructional Video





For the best results print on 110 lb printable card stock and set your printer on high quality printing.



**View Instructional Video** 









For the best results print on 110 lb printable card stock and set your printer on high quality printing.



#### **View Instructional Video**









For the best results print on 110 lb printable card stock and set your printer on high quality printing.



**View Instructional Video** 









For the best results print on 110 lb printable card stock and set your printer on high quality printing.



#### **View Instructional Video**



BUILD YOUR OWN (45ft HIGH CUBE CONTAINERS) HO SCALE





For the best results print on 110 lb printable card stock and set your printer on high quality printing.



View Instructional Video



BUILD YOUR OWN (45ft HIGH CUBE CONTAINERS) HO SCALE





For the best results print on 110 lb printable card stock and set your printer on high quality printing.



View Instructional Video



BUILD YOUR OWN (45ft HIGH CUBE CONTAINERS) HO SCALE





For the best results print on 110 lb printable card stock and set your printer on high quality printing.



View Instructional Video









For the best results print on 110 lb printable card stock and set your printer on high quality printing.



#### View Instructional Video









For the best results print on 110 lb printable card stock and set