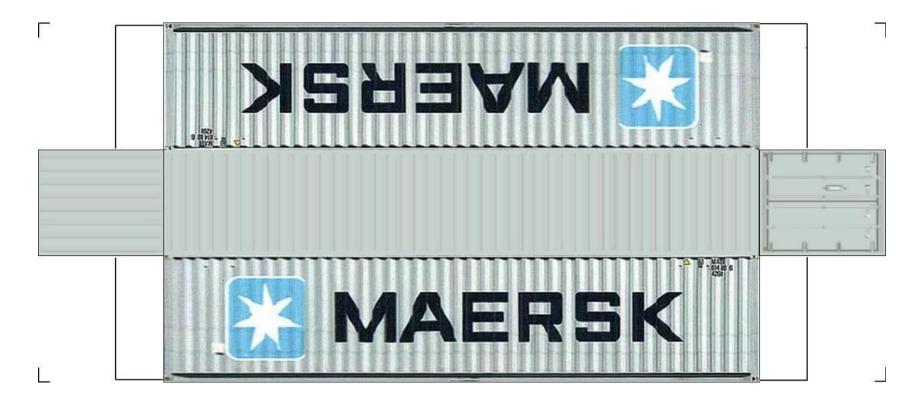

ideo**



BUILD YOUR OWN (45ft HIGH CUBE CONTAINERS) HO SCALE





For the best results print on 110 lb printable card stock and set your printer on high quality printing.



**View Instructional Video** 



BUILD YOUR OWN (45ft HIGH CUBE CONTAINERS) HO SCALE





For the best results print on 110 lb printable card stock and set your printer on high quality printing.



View Instructional Video



**BUILD YOUR OWN (45ft HIGH CUBE CONTAINERS) HO SCALE** 





For the best results print on 110 lb printable card stock and set your printer on high quality printing.



**View Instructional Video** 



BUILD YOUR OWN (45ft HIGH CUBE CONTAINERS) HO SCALE





For the best results print on 110 lb printable card stock and set your printer on high quality printing.



**View Instructional Video** 



BUILD YOUR OWN (45ft HIGH CUBE CONTAINERS) HO SCALE





For the best results print on 110 lb printable card stock and set your printer on high quality printing.



**View Instructional Video** 



BUILD YOUR OWN (45ft HIGH CUBE CONTAINERS) HO SCALE





For the best results print on 110 lb printable card stock and set your printer on high quality printing.



View Instructional Video



BUILD YOUR OWN (45ft HIGH CUBE CONTAINERS) HO SCALE





For the best results print on 110 lb printable card stock and set your printer on high quality printing.



View Instructional Video



BUILD YOUR OWN (45ft HIGH CUBE CONTAINERS) HO SCALE





For the best results print on 110 lb printable card stock and set your printer on high quality printing.



### View Instructional Video









For the bes