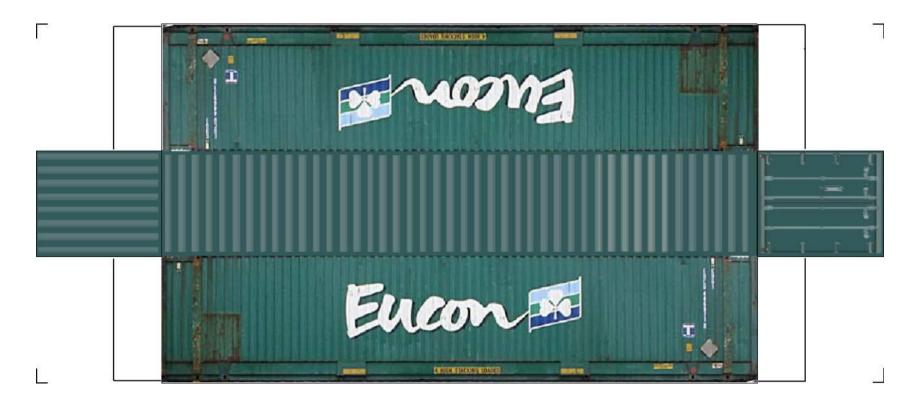

onal Video**









For the best results print on 110 lb printable card stock and set your printer on high quality printing.



**View Instructional Video** 



BUILD YOUR OWN (45ft HIGH CUBE CONTAINERS) HO SCALE





For the best results print on 110 lb printable card stock and set your printer on high quality printing.



#### View Instructional Video





For the best results print on 110 lb printable card stock and set your printer on high quality printing.



**View Instructional Video** 









For the best results print on 110 lb printable card stock and set your printer on high quality printing.



#### **View Instructional Video**









For the best results print on 110 lb printable card stock and set your printer on high quality printing.



**View Instructional Video** 









For the best results print on 110 lb printable card stock and set your printer on high quality printing.



#### **View Instructional Video**



BUILD YOUR OWN (45ft HIGH CUBE CONTAINERS) HO SCALE





For the best results print on 110 lb printable card stock and set your printer on high quality printing.



View Instructional Video



BUILD YOUR OWN (45ft HIGH CUBE CONTAINERS) HO SCALE





For the best results print on 110 lb printable card stock and set your printer on high quality printing.



View Instructional Video



BUILD YOUR OWN (45ft HIGH CUBE CONTAINERS) HO SCALE





For the best results print on 110 lb printable card stock and set your printer on high quality printing.



View Instructional Video









For the best results print on 110 lb printable card stock and