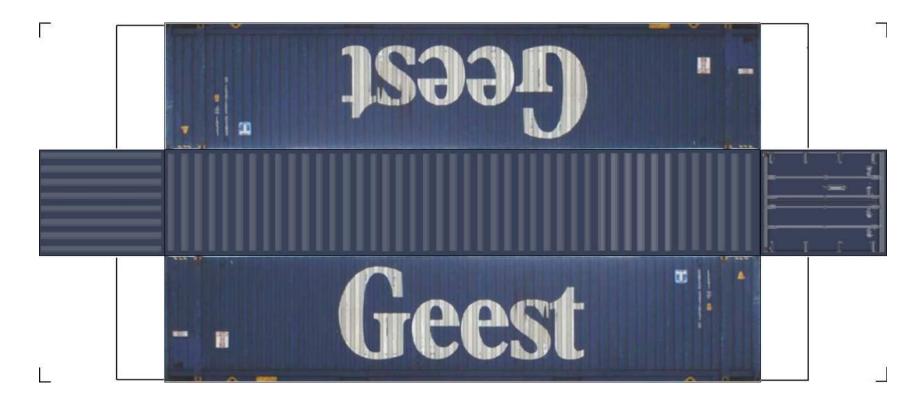

on 110 lb printable card stock and set your printer on high quality printing.



#### **View Instructional Video**









For the best results print on 110 lb printable card stock and set your printer on high quality printing.



**View Instructional Video** 









For the best results print on 110 lb printable card stock and set your printer on high quality printing.



#### **View Instructional Video**



BUILD YOUR OWN (45ft HIGH CUBE CONTAINERS) HO SCALE





For the best results print on 110 lb printable card stock and set your printer on high quality printing.



View Instructional Video



BUILD YOUR OWN (45ft HIGH CUBE CONTAINERS) HO SCALE





For the best results print on 110 lb printable card stock and set your printer on high quality printing.



View Instructional Video



BUILD YOUR OWN (45ft HIGH CUBE CONTAINERS) HO SCALE





For the best results print on 110 lb printable card stock and set your printer on high quality printing.



View Instructional Video









For the best results print on 110 lb printable card stock and set your printer on high quality printing.



#### View Instructional Video









For the best results print on 110 lb printable card stock and set your printer on high quality printing.



#### View Instructional Video





For the best results print on 110 lb printable card stock and set your printer on high quality printing.



#### View Instructional Video









For the best results print on 110 lb printable card stock and set your printer on high quality printing.



**View Instructional Video** 



BUILD YOUR OWN (45ft