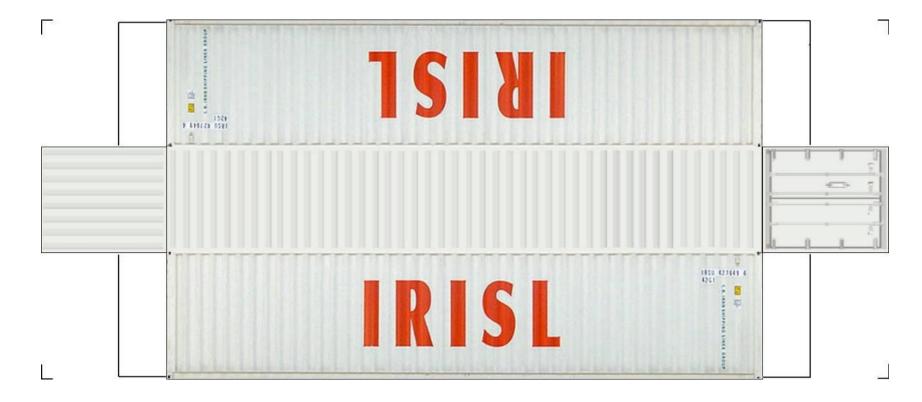

RS) HO SCALE





For the best results print on 110 lb printable card stock and set your printer on high quality printing.



**View Instructional Video** 









For the best results print on 110 lb printable card stock and set your printer on high quality printing.



**View Instructional Video** 









For the best results print on 110 lb printable card stock and set your printer on high quality printing.



**View Instructional Video** 









For the best results print on 110 lb printable card stock and set your printer on high quality printing.



**View Instructional Video** 



BUILD YOUR OWN (45ft HIGH CUBE CONTAINERS) HO SCALE





For the best results print on 110 lb printable card stock and set your printer on high quality printing.



#### **View Instructional Video**



BUILD YOUR OWN (45ft HIGH CUBE CONTAINERS) HO SCALE





For the best results print on 110 lb printable card stock and set your printer on high quality printing.



View Instructional Video



BUILD YOUR OWN (45ft HIGH CUBE CONTAINERS) HO SCALE





For the best results print on 110 lb printable card stock and set your printer on high quality printing.



View Instructional Video



BUILD YOUR OWN (45ft HIGH CUBE CONTAINERS) HO SCALE





For the best results print on 110 lb printable card stock and set your printer on high quality printing.



#### **View Instructional Video**



BUILD YOUR OWN (45ft HIGH CUBE CONTAINERS) HO SCALE





For the best results print on 110 lb printable card stock and set your printer on high quality printing.



**View Instructional Video** 



BUILD YOUR O