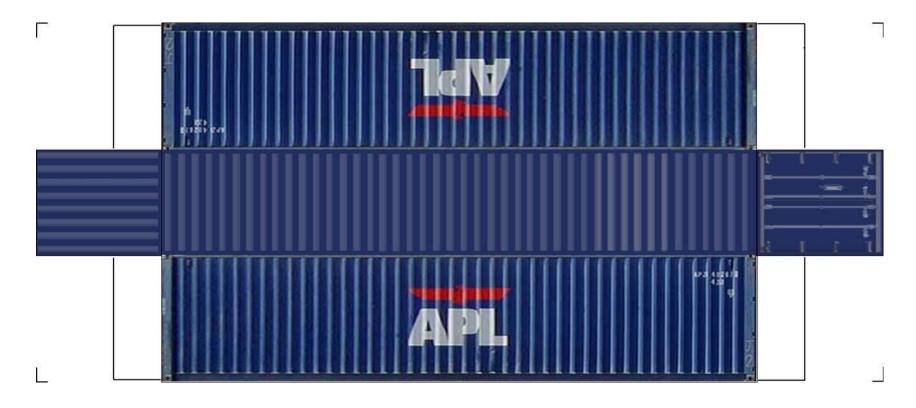

For the best results print on 110 lb printable card stock and set your printer on high quality printing.



**View Instructional Video** 



BUILD YOUR OWN (45ft HIGH CUBE CONTAINERS) HO SCALE





For the best results print on 110 lb printable card stock and set your printer on high quality printing.



View Instructional Video



BUILD YOUR OWN (45ft HIGH CUBE CONTAINERS) HO SCALE





For the best results print on 110 lb printable card stock and set your printer on high quality printing.



**View Instructional Video** 









For the best results print on 110 lb printable card stock and set your printer on high quality printing.



**View Instructional Video** 









For the best results print on 110 lb printable card stock and set your printer on high quality printing.



View Instructional Video









For the best results print on 110 lb printable card stock and set your printer on high quality printing.



View Instructional Video



BUILD YOUR OWN (45ft HIGH CUBE CONTAINERS) HO SCALE





For the best results print on 110 lb printable card stock and set your printer on high quality printing.



**Vi