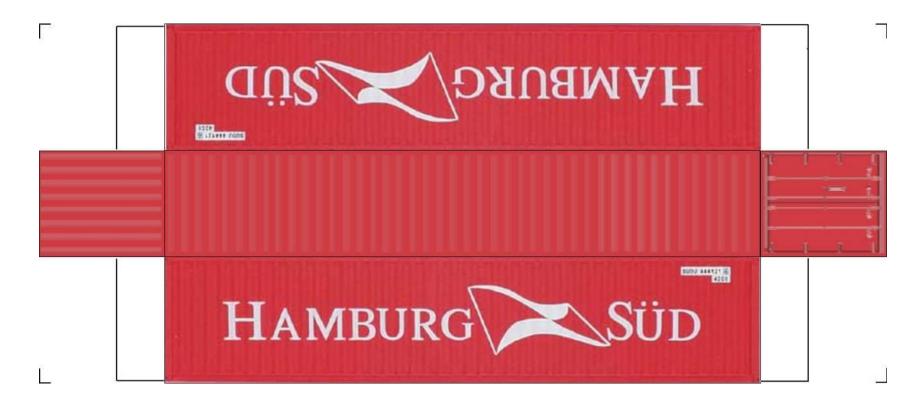

View Instructional Video

BUILD YOUR OWN (45ft HIGH CUBE CONTAINERS) HO SCALE

For the best results print on 110 lb printable card stock and set your printer on high quality printing.

**View Instructional Video** 