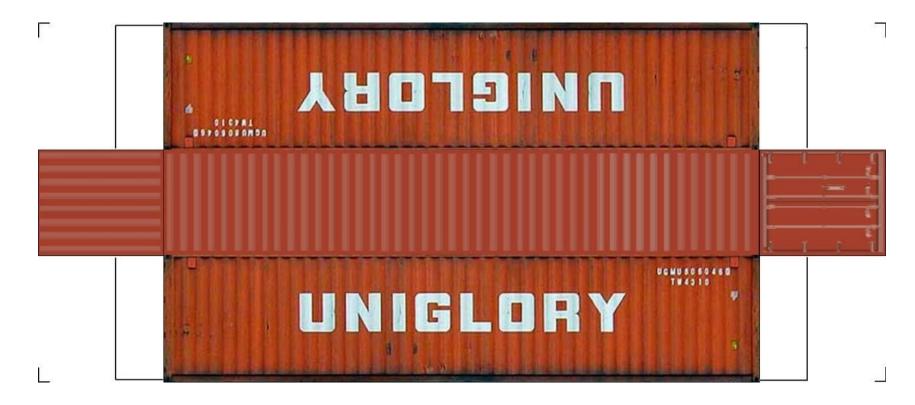

For the best results print on 110 lb printable card stock and set your printer on high quality printing.

**View Instructional Video** 

BUILD YOUR OWN (45ft HIGH CUBE CONTAINERS) HO SCALE

For the best results print on 110 lb printable card stock and set your printer on high quality printing.