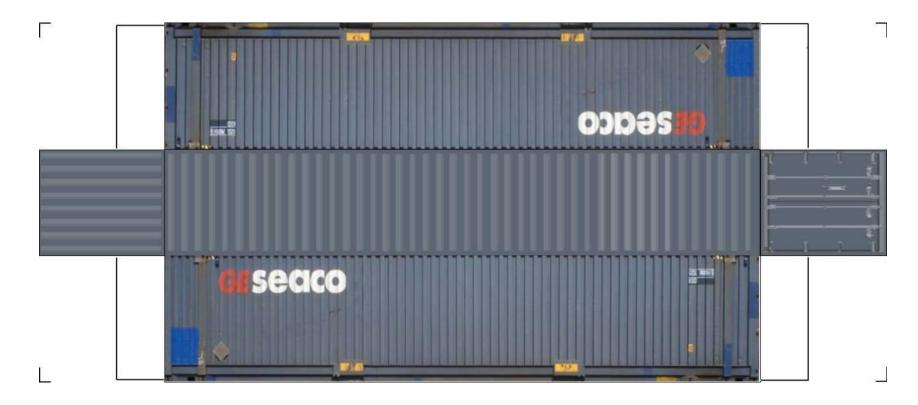

For the best results print on 110 lb printable card stock and set your printer on high quality printing.

**View Instructional Video** 

BUILD YOUR OWN (45ft HIGH CUBE CONTAINERS) HO SCALE

For the best results print on 110 lb printable card stock and set your printer on high quality printing.