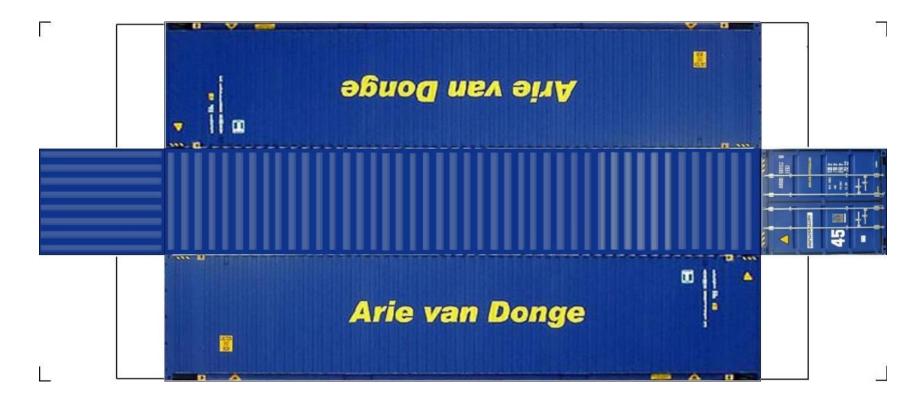

For the best results print on 110 lb printable card stock and set your printer on high quality printing.

**View Instructional Video** 

BUILD YOUR OWN (45ft HIGH CUBE CONTAINERS) HO SCALE

For the best results print on 110 lb printable card stock and set your printer on high quality printing.