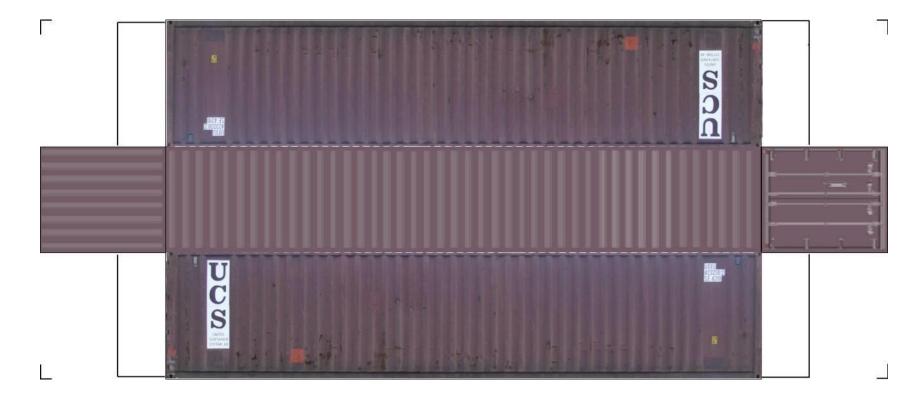

BUILD YOUR OWN (45ft HIGH CUBE CONTAINERS) HO SCALE

For the best results print on 110 lb printable card stock and set your printer on high quality printing.

View Instructional Video

BUILD YOUR OWN (45ft HIGH CUBE CONTAINERS) HO SCALE