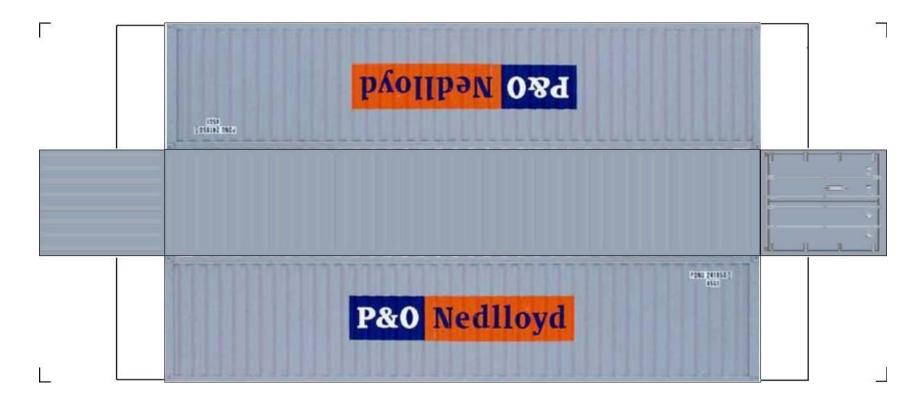

BUILD YOUR OWN (45ft HIGH CUBE CONTAINERS) HO SCALE

For the best results print on 110 lb printable card stock and set your printer on high quality printing.

**View Instructional Video** 

For the best results print on 110 lb printable card stock and set your printer on high quality printing.