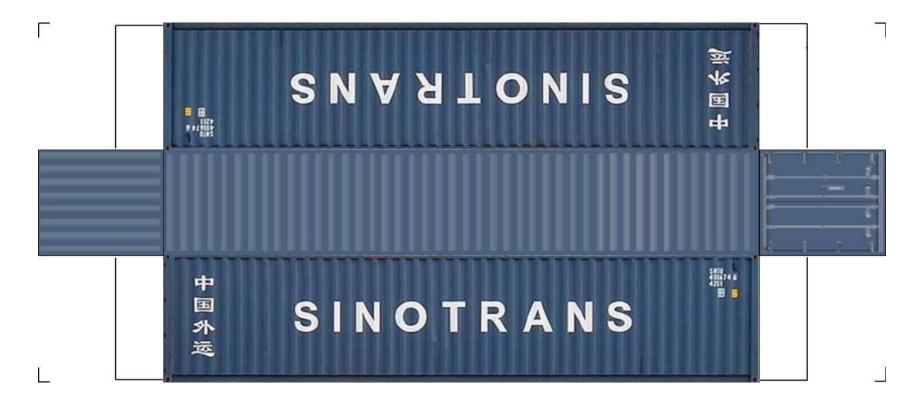

110 lb printable card stock and set your printer on high quality printing.



**View Instructional Video** 



BUILD YOUR OWN (45ft HIGH CUBE CONTAINERS) HO SCALE





For the best results print on 110 lb printable card stock and set your printer on high quality printing.



**View Instructional Video** 









For the best results print on 110 lb printable card stock and set your printer on high quality printing.



View Instructional Video



**BUILD YOUR OWN (45ft HIGH CUBE CONTAINERS) HO SCALE** 





For the best results print on 110 lb printable card stock and set your printer on high quality printing.



#### **View Instructional Video**





For the best results print on 110 lb printable card stock and set your printer on high quality printing.



**View Instructional Video** 



BUILD YOUR OWN (45ft HIGH CUBE CONTAINERS) HO SCALE





For the best results print on 110 lb printable card stock and set your printer on high quality printing.



### View Instructional Video









For the best results print on 110 lb printable card stock and set your printer on high quality printing.



### View Instructional Video









For the best results print on 110 lb printable card stock and set your printer on high quality printing.



View Instructional Video



BUILD YOUR OWN (45ft HIGH CUBE CONTAINERS) HO SCALE





For the best results print on 110 lb printable card stock and set your printer on high quality printing.



### View Instructional Video









For the best results print on 110 lb printable card stock and set your printer on high quality printing.



**