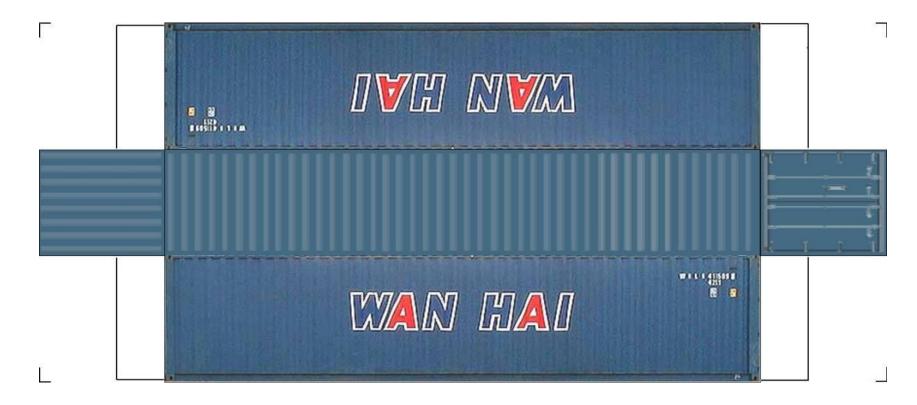

rint on 110 lb printable card stock and set your printer on high quality printing.



### View Instructional Video









For the best results print on 110 lb printable card stock and set your printer on high quality printing.



View Instructional Video



BUILD YOUR OWN (45ft HIGH CUBE CONTAINERS) HO SCALE





For the best results print on 110 lb printable card stock and set your printer on high quality printing.



### View Instructional Video









For the best results print on 110 lb printable card stock and set your printer on high quality printing.



**View Instructional Video** 



BUILD YOUR OWN (45ft HIGH CUBE CONTAINERS) HO SCALE





For the best results print on 110 lb printable card stock and set your printer on high quality printing.



**View Instructional Video** 









For the best results print on 110 lb printable card stock and set your printer on high quality printing.



### View Instructional Video



BUILD YOUR OWN (45ft HIGH CUBE CONTAINERS) HO SCALE





For the best results print on 110 lb printable card stock and set your printer on high quality printing.



### **View Instructional Video**