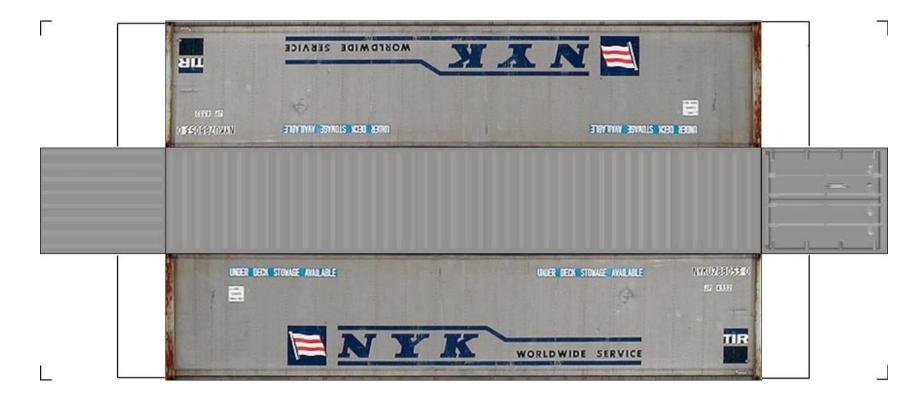

For the best results print on 110 lb printable card stock and set your printer on high quality printing.

**View Instructional Video** 

BUILD YOUR OWN (45ft HIGH CUBE CONTAINERS) HO SCALE

For the best results print on 110 lb printable card stock and set your printer on high quality printing.