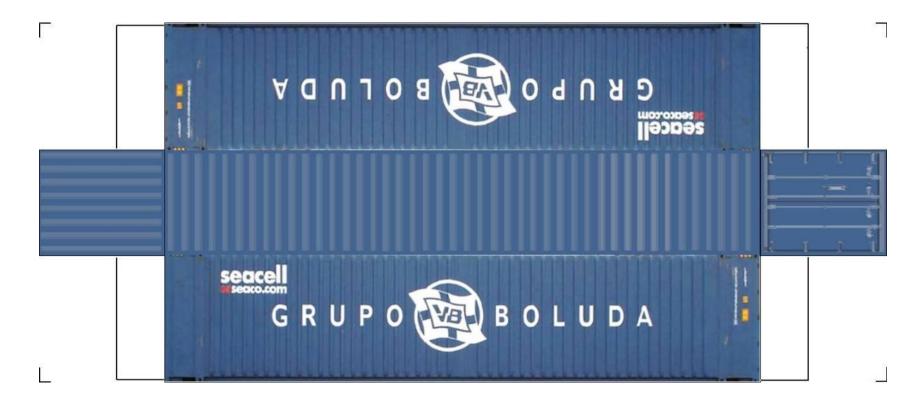

For the best results print on 110 lb printable card stock and set your printer on high quality printing.

**View Instructional Video** 

BUILD YOUR OWN (45ft HIGH CUBE CONTAINERS) HO SCALE

For the best results print on 110 lb printable card stock and set your printer on high quality printing.