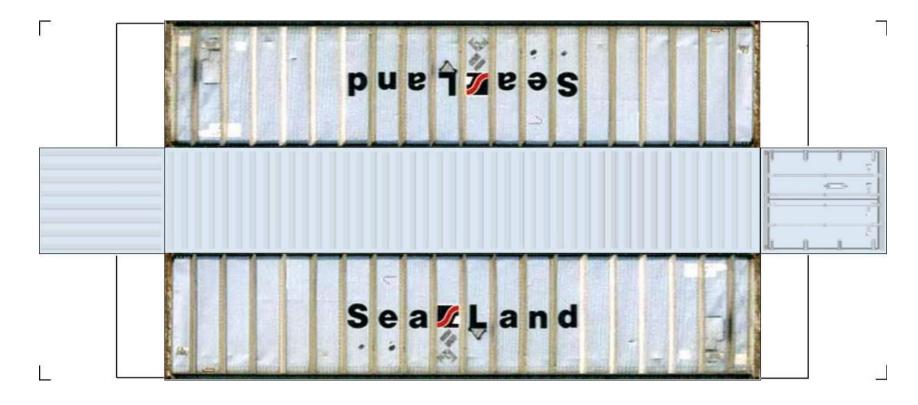

For the best results print on 110 lb printable card stock and set your printer on high quality printing.

**View Instructional Video** 

BUILD YOUR OWN (45ft HIGH CUBE CONTAINERS) HO SCALE

For the best results print on 110 lb printable card stock and set your printer on high quality printing.