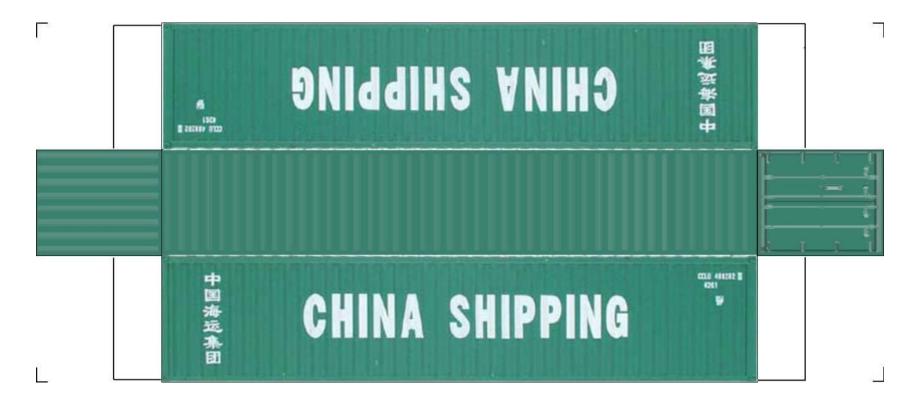

BUILD YOUR OWN (45ft HIGH CUBE CONTAINERS) HO SCALE

For the best results print on 110 lb printable card stock and set your printer on high quality printing.

**View Instructional Video** 

For the best results print on 110 lb printable card stock and set your printer on high quality printing.