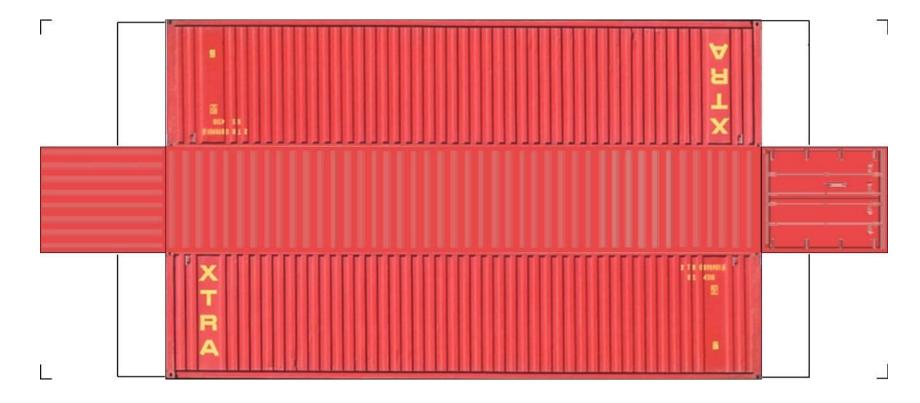

rint on 110 lb printable card stock and set your printer on high quality printing.



View Instructional Video



BUILD YOUR OWN (45ft HIGH CUBE CONTAINERS) HO SCALE





For the best results print on 110 lb printable card stock and set your printer on high quality printing.



### View Instructional Video









For the best results print on 110 lb printable card stock and set your printer on high quality printing.



**View Instructional Video** 



BUILD YOUR OWN (45ft HIGH CUBE CONTAINERS) HO SCALE





For the best results print on 110 lb printable card stock and set your printer on high quality printing.



**View Instructional Video** 









For the best results print on 110 lb printable card stock and set your printer on high quality printing.



### View Instructional Video



BUILD YOUR OWN (45ft HIGH CUBE CONTAINERS) HO SCALE





For the best results print on 110 lb printable card stock and set your printer on high quality printing.



### **View Instructional Video**