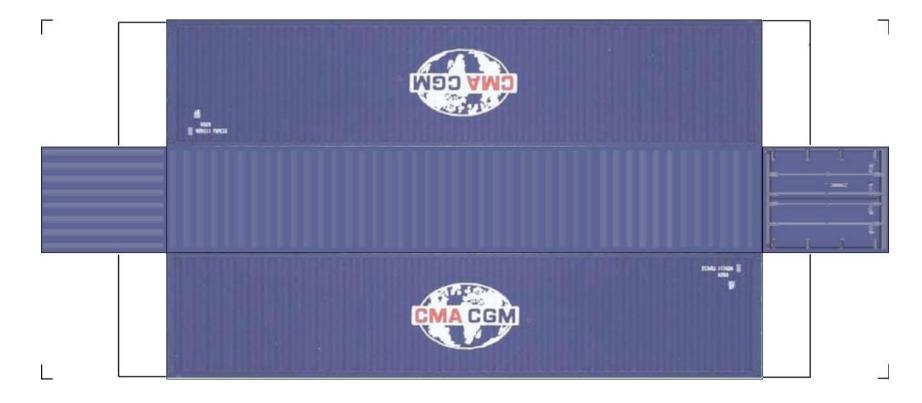

View Instructional Video

BUILD YOUR OWN (45ft HIGH CUBE CONTAINERS) HO SCALE

For the best results print on 110 lb printable card stock and set your printer on high quality printing.

**View Instructional Video** 