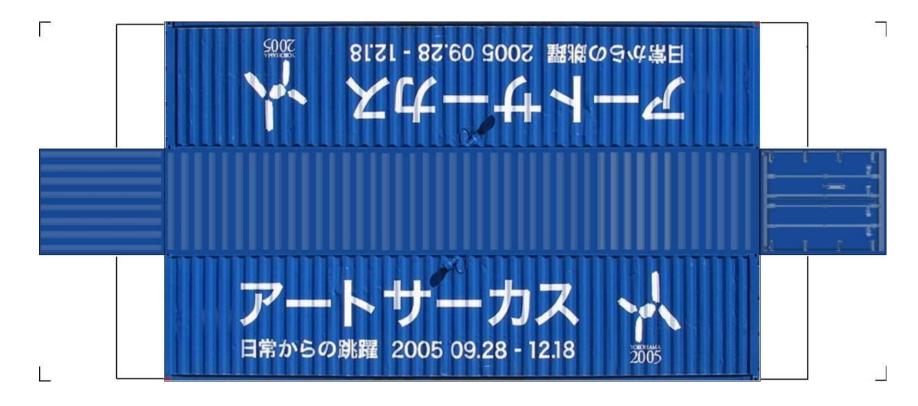

For the best results print on 110 lb printable card stock and set your printer on high quality printing.



**View Instructional Video** 



BUILD YOUR OWN (45ft HIGH CUBE CONTAINERS) HO SCALE





For the best results print on 110 lb printable card stock and set your printer on high quality printing.



View Instructional Video



BUILD YOUR OWN (45ft HIGH CUBE CONTAINERS) HO SCALE





For the best results print on 110 lb printable card stock and set your printer on high quality printing.



**View Instructional Video** 









For the best results print on 110 lb printable card stock and set your printer on high quality printing.



**View Instructional Video** 









For the best results print on 110 lb printable card stock and set your printer on high quality printing.



View Instructional Video









For the best results print on 110 lb printable card stock and set your printer on high quality printing.



View