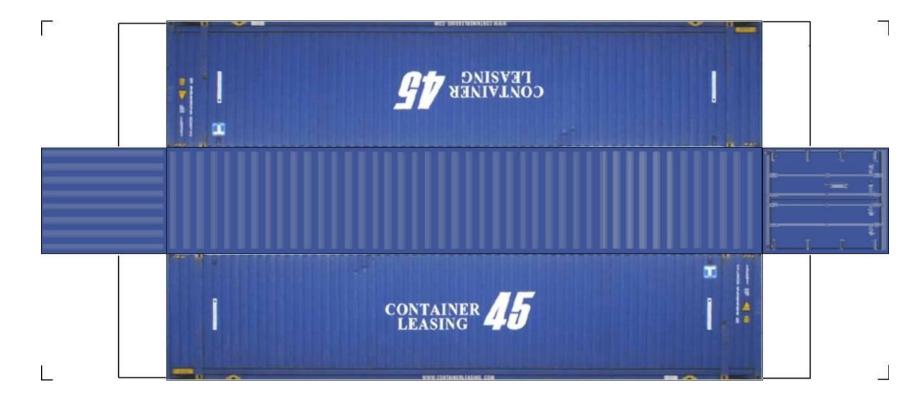

View Instructional Video

BUILD YOUR OWN (45ft HIGH CUBE CONTAINERS) HO SCALE

For the best results print on 110 lb printable card stock and set your printer on high quality printing.

**View Instructional Video** 