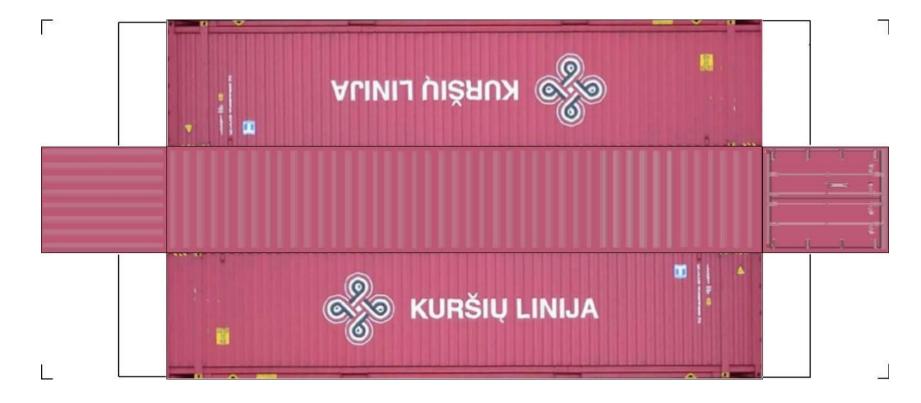

Video** 



BUILD YOUR OWN (45ft HIGH CUBE CONTAINERS) HO SCALE





For the best results print on 110 lb printable card stock and set your printer on high quality printing.



#### **View Instructional Video**



BUILD YOUR OWN (45ft HIGH CUBE CONTAINERS) HO SCALE





For the best results print on 110 lb printable card stock and set your printer on high quality printing.



View Instructional Video



BUILD YOUR OWN (45ft HIGH CUBE CONTAINERS) HO SCALE





For the best results print on 110 lb printable card stock and set your printer on high quality printing.



View Instructional Video



BUILD YOUR OWN (45ft HIGH CUBE CONTAINERS) HO SCALE





For the best results print on 110 lb printable card stock and set your printer on high quality printing.



#### **View Instructional Video**



BUILD YOUR OWN (45ft HIGH CUBE CONTAINERS) HO SCALE





For the best results print on 110 lb printable card stock and set your printer on high quality printing.



**View Instructional Video** 



BUILD YOUR OWN (45ft HIGH CUBE CONTAINERS) HO SCALE





For the best results print on 110 lb printable card stock and set your printer on high quality printing.



View Instructional Video



**BUILD YOUR OWN (45ft HIGH CUBE CONTAINERS) HO SCALE** 





For the best results print on 110 lb printable card stock and set your printer on high quality printing.



**View Instructional Video** 



BUILD YOUR OWN (45ft HIGH CUBE CONTAINERS) HO SCALE





For the best results print on 110 lb printable card stock and set your printer on high quality printing.



**View Instructional Video** 



BUILD