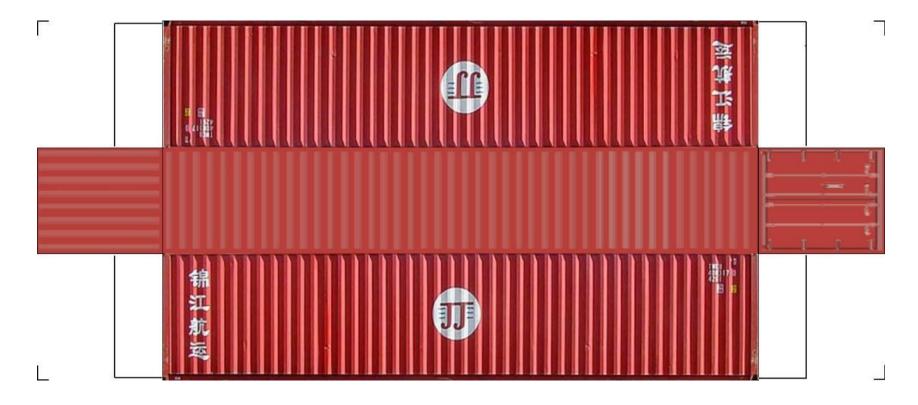

n 110 lb printable card stock and set your printer on high quality printing.



**View Instructional Video** 









For the best results print on 110 lb printable card stock and set your printer on high quality printing.



**View Instructional Video** 









For the best results print on 110 lb printable card stock and set your printer on high quality printing.



**View Instructional Video** 



BUILD YOUR OWN (45ft HIGH CUBE CONTAINERS) HO SCALE





For the best results print on 110 lb printable card stock and set your printer on high quality printing.



#### **View Instructional Video**



BUILD YOUR OWN (45ft HIGH CUBE CONTAINERS) HO SCALE





For the best results print on 110 lb printable card stock and set your printer on high quality printing.



View Instructional Video



BUILD YOUR OWN (45ft HIGH CUBE CONTAINERS) HO SCALE





For the best results print on 110 lb printable card stock and set your printer on high quality printing.



View Instructional Video



BUILD YOUR OWN (45ft HIGH CUBE CONTAINERS) HO SCALE





For the best results print on 110 lb printable card stock and set your printer on high quality printing.



#### **View Instructional Video**



BUILD YOUR OWN (45ft HIGH CUBE CONTAINERS) HO SCALE





For the best results print on 110 lb printable card stock and set your printer on high quality printing.



**View Instructional Video** 



BUILD YOUR OWN (45ft HIGH CUBE CONTAINERS) HO SCALE





For the best results print on 110 lb printable card stock and set your printer on high quality printing.



View Instructional Video



**BUILD YOUR