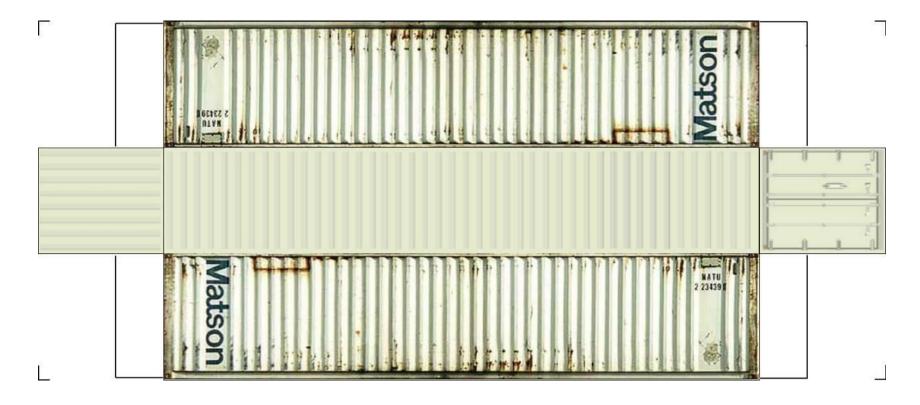

BUILD YOUR OWN (45ft HIGH CUBE CONTAINERS) HO SCALE

For the best results print on 110 lb printable card stock and set your printer on high quality printing.

View Instructional Video

BUILD YOUR OWN (45ft HIGH CUBE CONTAINERS) HO SCALE