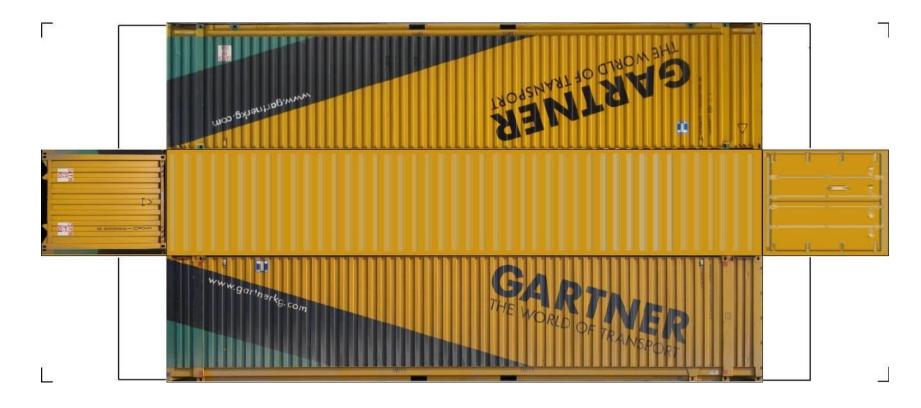

ctional Video





For the best results print on 110 lb printable card stock and set your printer on high quality printing.



**View Instructional Video** 









For the best results print on 110 lb printable card stock and set your printer on high quality printing.



#### **View Instructional Video**









For the best results print on 110 lb printable card stock and set your printer on high quality printing.



**View Instructional Video** 









For the best results print on 110 lb printable card stock and set your printer on high quality printing.



#### **View Instructional Video**



BUILD YOUR OWN (45ft HIGH CUBE CONTAINERS) HO SCALE





For the best results print on 110 lb printable card stock and set your printer on high quality printing.



View Instructional Video



BUILD YOUR OWN (45ft HIGH CUBE CONTAINERS) HO SCALE





For the best results print on 110 lb printable card stock and set your printer on high quality printing.



View Instructional Video



BUILD YOUR OWN (45ft HIGH CUBE CONTAINERS) HO SCALE





For the best results print on 110 lb printable card stock and set your printer on high quality printing.



View Instructional Video









For the best results print on 110 lb printable card stock and set your printer on high quality printing.



#### View Instructional Video









For the best results print on 110 lb printable card stock and set your printer on high quality printing.



#### View Instructional Video





For the best results print on 110 lb printable card stock and set your printer on high quality printing.



#### Vie