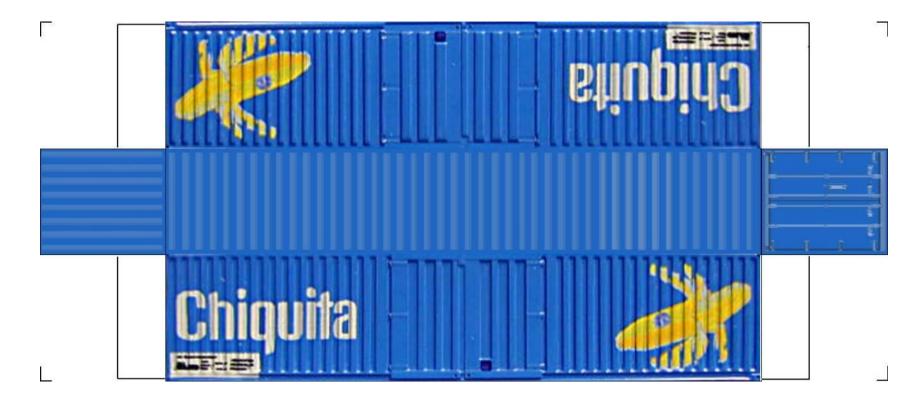

For the best results print on 110 lb printable card stock and set your printer on high quality printing.

**View Instructional Video** 

BUILD YOUR OWN (45ft HIGH CUBE CONTAINERS) HO SCALE

For the best results print on 110 lb printable card stock and set your printer on high quality printing.