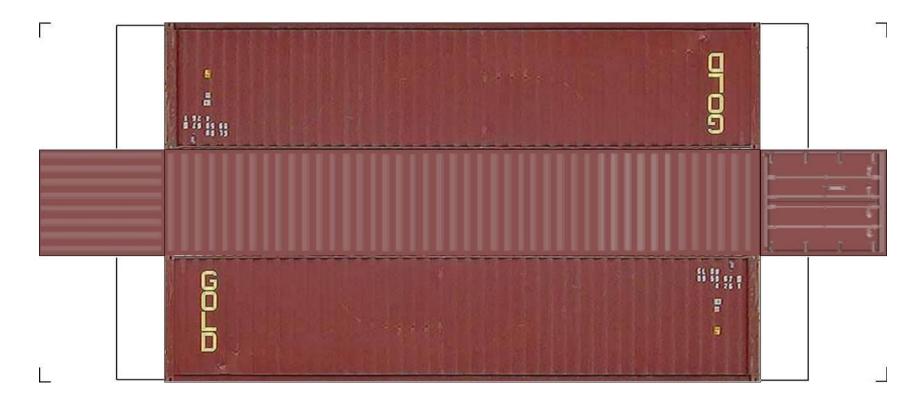

esults print on 110 lb printable card stock and set your printer on high quality printing.



View Instructional Video



BUILD YOUR OWN (45ft HIGH CUBE CONTAINERS) HO SCALE





For the best results print on 110 lb printable card stock and set your printer on high quality printing.



View Instructional Video



BUILD YOUR OWN (45ft HIGH CUBE CONTAINERS) HO SCALE





For the best results print on 110 lb printable card stock and set your printer on high quality printing.



View Instructional Video









For the best results print on 110 lb printable card stock and set your printer on high quality printing.



#### View Instructional Video









For the best results print on 110 lb printable card stock and set your printer on high quality printing.



#### View Instructional Video





For the best results print on 110 lb printable card stock and set your printer on high quality printing.



#### View Instructional Video









For the best results print on 110 lb printable card stock and set your printer on high quality printing.



**View Instructional Video** 



BUILD YOUR OWN (45ft HIGH CUBE CONTAINERS) HO SCALE





For the best results print on 110 lb printable card stock and set your printer on high quality printing.



**View Instructional Video** 









For the best results print on 110 lb printable card stock and set your printer on high quality printing.



View Instructional Video



BUILD YOUR OWN (45ft HIGH CUBE CONTAINERS) HO SCALE





For the best results print on 110 lb printable card stock and set your printer on high quality printing.



**V