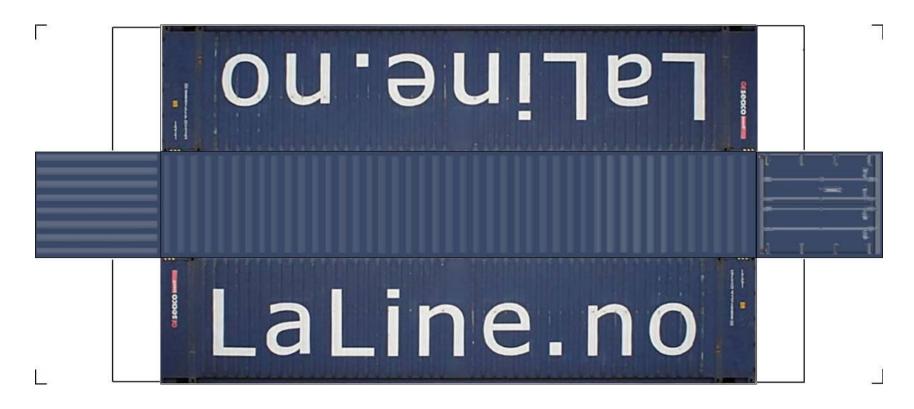

onal Video**



BUILD YOUR OWN (45ft HIGH CUBE CONTAINERS) HO SCALE





For the best results print on 110 lb printable card stock and set your printer on high quality printing.



View Instructional Video



BUILD YOUR OWN (45ft HIGH CUBE CONTAINERS) HO SCALE





For the best results print on 110 lb printable card stock and set your printer on high quality printing.



View Instructional Video



BUILD YOUR OWN (45ft HIGH CUBE CONTAINERS) HO SCALE





For the best results print on 110 lb printable card stock and set your printer on high quality printing.



#### **View Instructional Video**



BUILD YOUR OWN (45ft HIGH CUBE CONTAINERS) HO SCALE





For the best results print on 110 lb printable card stock and set your printer on high quality printing.



**View Instructional Video** 



BUILD YOUR OWN (45ft HIGH CUBE CONTAINERS) HO SCALE





For the best results print on 110 lb printable card stock and set your printer on high quality printing.



View Instructional Video



**BUILD YOUR OWN (45ft HIGH CUBE CONTAINERS) HO SCALE** 





For the best results print on 110 lb printable card stock and set your printer on high quality printing.



**View Instructional Video** 



BUILD YOUR OWN (45ft HIGH CUBE CONTAINERS) HO SCALE





For the best results print on 110 lb printable card stock and set your printer on high quality printing.



**View Instructional Video** 



BUILD YOUR OWN (45ft HIGH CUBE CONTAINERS) HO SCALE





For the best results print on 110 lb printable card stock and set your printer on high quality printing.



**View Instructional Video** 



BUILD