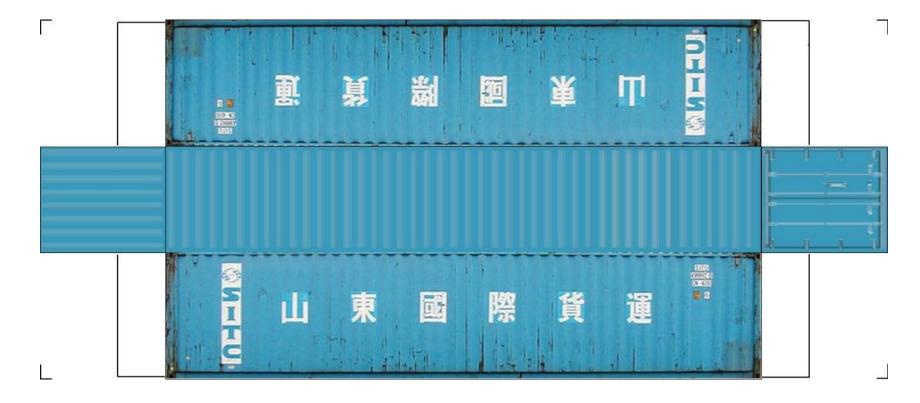

n 110 lb printable card stock and set your printer on high quality printing.



**View Instructional Video** 









For the best results print on 110 lb printable card stock and set your printer on high quality printing.



View Instructional Video



**BUILD YOUR OWN (45ft HIGH CUBE CONTAINERS) HO SCALE** 





For the best results print on 110 lb printable card stock and set your printer on high quality printing.



#### **View Instructional Video**





For the best results print on 110 lb printable card stock and set your printer on high quality printing.



**View Instructional Video** 



BUILD YOUR OWN (45ft HIGH CUBE CONTAINERS) HO SCALE





For the best results print on 110 lb printable card stock and set your printer on high quality printing.



### View Instructional Video









For the best results print on 110 lb printable card stock and set your printer on high quality printing.



### View Instructional Video









For the best results print on 110 lb printable card stock and set your printer on high quality printing.



View Instructional Video



BUILD YOUR OWN (45ft HIGH CUBE CONTAINERS) HO SCALE





For the best results print on 110 lb printable card stock and set your printer on high quality printing.



### View Instructional Video









For the best results print on 110 lb printable card stock and set your printer on high quality printing.



**View Instructional Video** 



BUILD YOUR OWN (45ft HIGH CUBE CONTAINERS) HO SCALE





For the best results print on 110 lb printable card stock and set your printer on high quality printing.



*