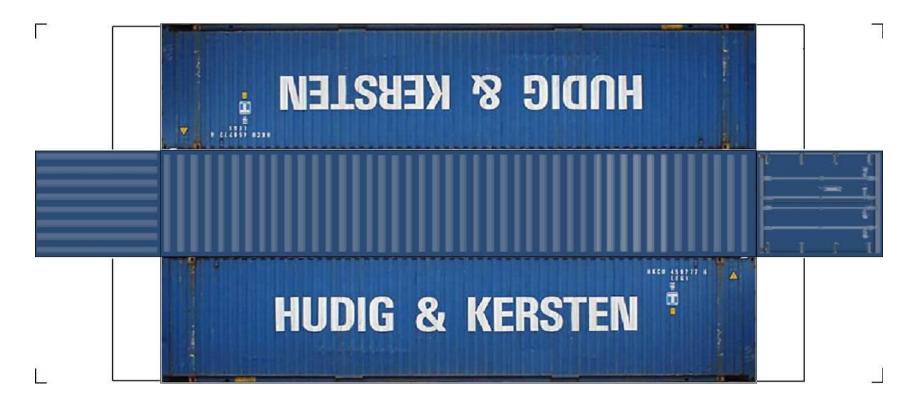

View Instructional Video

BUILD YOUR OWN (45ft HIGH CUBE CONTAINERS) HO SCALE

For the best results print on 110 lb printable card stock and set your printer on high quality printing.

**View Instructional Video** 