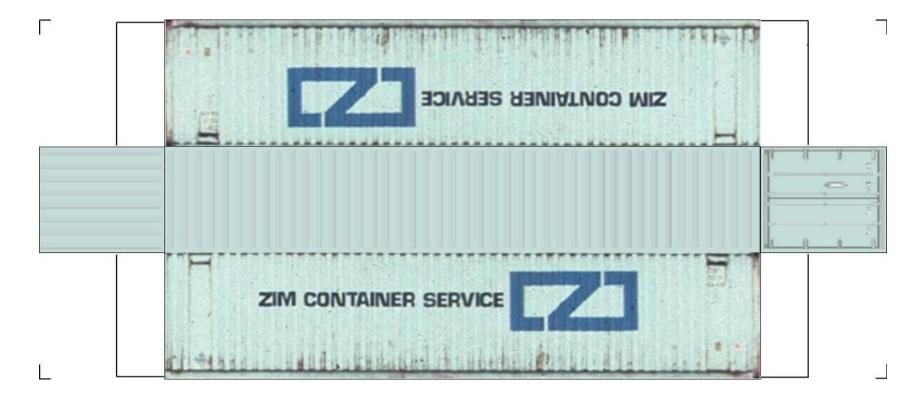

BUILD YOUR OWN (45ft HIGH CUBE CONTAINERS) HO SCALE

For the best results print on 110 lb printable card stock and set your printer on high quality printing.

View Instructional Video

BUILD YOUR OWN (45ft HIGH CUBE CONTAINERS) HO SCALE

BUILD YOUR OWN (45ft HIGH CUBE CONTAINERS) HO SCALE

For the best results print on 110 lb printable card stock and set your printer on high quality printing.

**View Instructional Video** 

For the best results print on 110 lb printable card stock and set your printer on high quality printing.

BUILD YOUR OWN (45ft HIGH CUBE CONTAINERS) HO SCALE

For the best results print on 110 lb printable card stock and set your printer on high quality printing.

View Instructional Video

**BUILD YOUR OWN (45ft HIGH CUBE CONTAINERS) HO SCALE** 