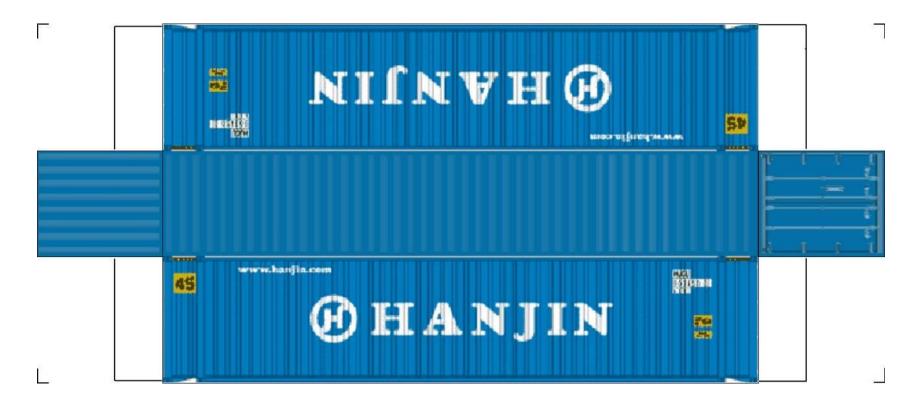

BUILD YOUR OWN (45ft HIGH CUBE CONTAINERS) HO SCALE

For the best results print on 110 lb printable card stock and set your printer on high quality printing.

View Instructional Video

BUILD YOUR OWN (45ft HIGH CUBE CONTAINERS) HO SCALE