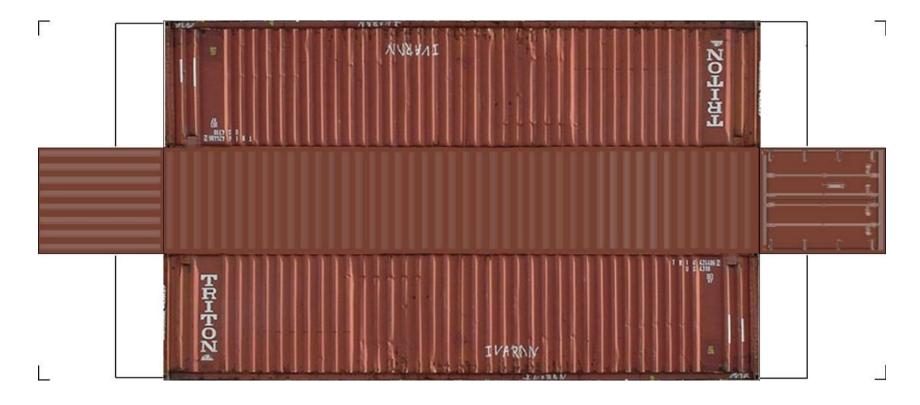

For the best results print on 110 lb printable card stock and set your printer on high quality printing.

**View Instructional Video** 

BUILD YOUR OWN (45ft HIGH CUBE CONTAINERS) HO SCALE

For the best results print on 110 lb printable card stock and set your printer on high quality printing.