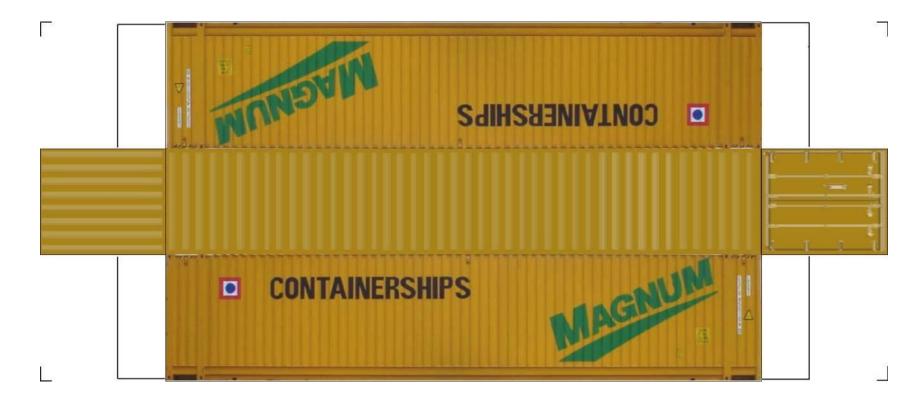

AINERS) HO SCALE





For the best results print on 110 lb printable card stock and set your printer on high quality printing.



#### View Instructional Video









For the best results print on 110 lb printable card stock and set your printer on high quality printing.



#### **View Instructional Video**









For the best results print on 110 lb printable card stock and set your printer on high quality printing.



**View Instructional Video** 



BUILD YOUR OWN (45ft HIGH CUBE CONTAINERS) HO SCALE





For the best results print on 110 lb printable card stock and set your printer on high quality printing.



#### View Instructional Video





For the best results print on 110 lb printable card stock and set your printer on high quality printing.



**View Instructional Video** 









For the best results print on 110 lb printable card stock and set your printer on high quality printing.



#### **View Instructional Video**









For the best results print on 110 lb printable card stock and set your printer on high quality printing.



**View Instructional Video** 









For the best results print on 110 lb printable card stock and set your printer on high quality printing.



#### **View Instructional Video**



BUILD YOUR OWN (45ft HIGH CUBE CONTAINERS) HO SCALE





For the best results print on 110 lb printable card stock and set your printer on high quality printing.



View Instructional Video



BUILD YOUR OWN (45ft HIGH CUBE CONTAINERS) HO SCALE





For the best results print on 110 lb printable card stock and set your printer on high quality prin