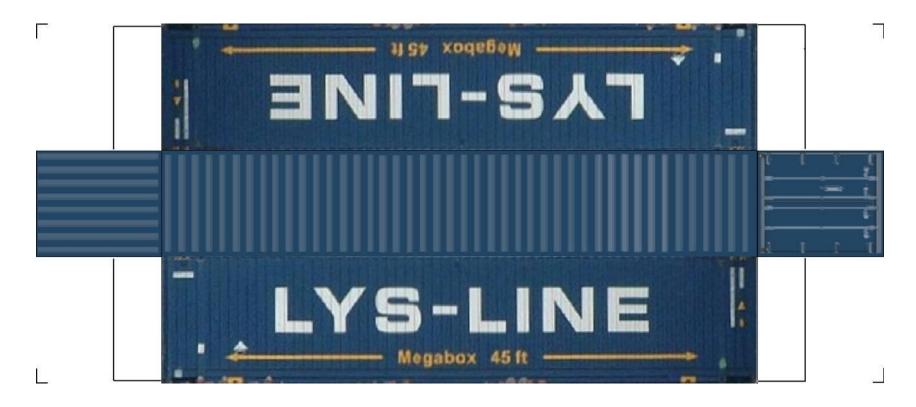

eo



BUILD YOUR OWN (45ft HIGH CUBE CONTAINERS) HO SCALE





For the best results print on 110 lb printable card stock and set your printer on high quality printing.



#### **View Instructional Video**



BUILD YOUR OWN (45ft HIGH CUBE CONTAINERS) HO SCALE





For the best results print on 110 lb printable card stock and set your printer on high quality printing.



**View Instructional Video** 



BUILD YOUR OWN (45ft HIGH CUBE CONTAINERS) HO SCALE





For the best results print on 110 lb printable card stock and set your printer on high quality printing.



View Instructional Video



**BUILD YOUR OWN (45ft HIGH CUBE CONTAINERS) HO SCALE** 





For the best results print on 110 lb printable card stock and set your printer on high quality printing.



**View Instructional Video** 



BUILD YOUR OWN (45ft HIGH CUBE CONTAINERS) HO SCALE





For the best results print on 110 lb printable card stock and set your printer on high quality printing.



**View Instructional Video** 



BUILD YOUR OWN (45ft HIGH CUBE CONTAINERS) HO SCALE





For the best results print on 110 lb printable card stock and set your printer on high quality printing.



**View Instructional Video** 



BUILD YOUR OWN (45ft HIGH CUBE CONTAINERS) HO SCALE





For the best results print on 110 lb printable card stock and set your printer on high quality printing.



View Instructional Video



BUILD YOUR OWN (45ft HIGH CUBE CONTAINERS) HO SCALE





For the best results print on 110 lb printable card stock and set your printer on high quality printing.



View Instructional Video



BUILD YOUR OWN (