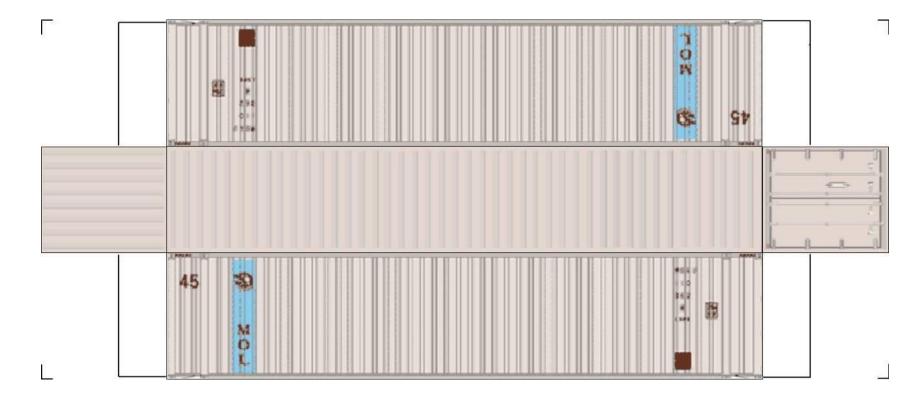

BUILD YOUR OWN (45ft HIGH CUBE CONTAINERS) HO SCALE

For the best results print on 110 lb printable card stock and set your printer on high quality printing.

View Instructional Video

BUILD YOUR OWN (45ft HIGH CUBE CONTAINERS) HO SCALE