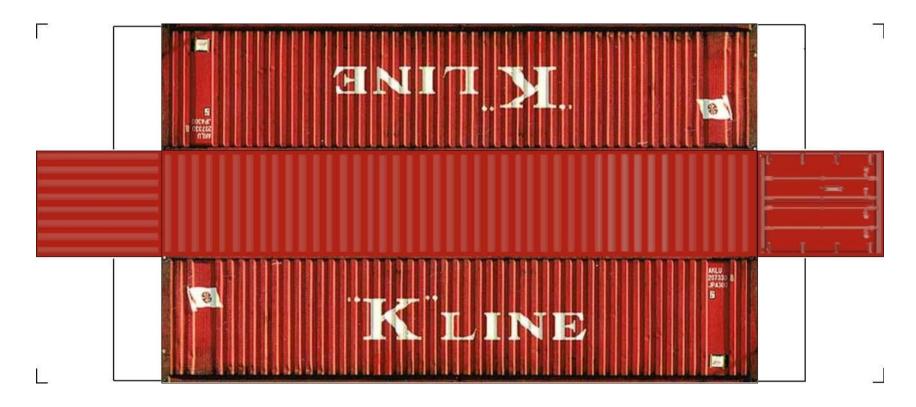

nter on high quality printing.



**View Instructional Video** 









For the best results print on 110 lb printable card stock and set your printer on high quality printing.



**View Instructional Video** 



BUILD YOUR OWN (45ft HIGH CUBE CONTAINERS) HO SCALE





For the best results print on 110 lb printable card stock and set your printer on high quality printing.



#### **View Instructional Video**



BUILD YOUR OWN (45ft HIGH CUBE CONTAINERS) HO SCALE





For the best results print on 110 lb printable card stock and set your printer on high quality printing.



View Instructional Video



BUILD YOUR OWN (45ft HIGH CUBE CONTAINERS) HO SCALE





For the best results print on 110 lb printable card stock and set your printer on high quality printing.



View Instructional Video



BUILD YOUR OWN (45ft HIGH CUBE CONTAINERS) HO SCALE





For the best results print on 110 lb printable card stock and set your printer on high quality printing.



#### **View Instructional Video**



BUILD YOUR OWN (45ft HIGH CUBE CONTAINERS) HO SCALE





For the best results print on 110 lb printable card stock and set your printer on high quality printing.



**View Instructional Video** 



BUILD YOUR OWN (45ft HIGH CUBE CONTAINERS) HO SCALE





For the best results print on 110 lb printable card stock and set your printer on high quality printing.



View Instructional Video



**BUILD YOUR OWN (45ft HIGH CUBE CONTAINERS) HO SCALE** 





For the best results print on 110 lb printable card stock and set your printer on high quality printing.



**View Instructional Video** 



BU