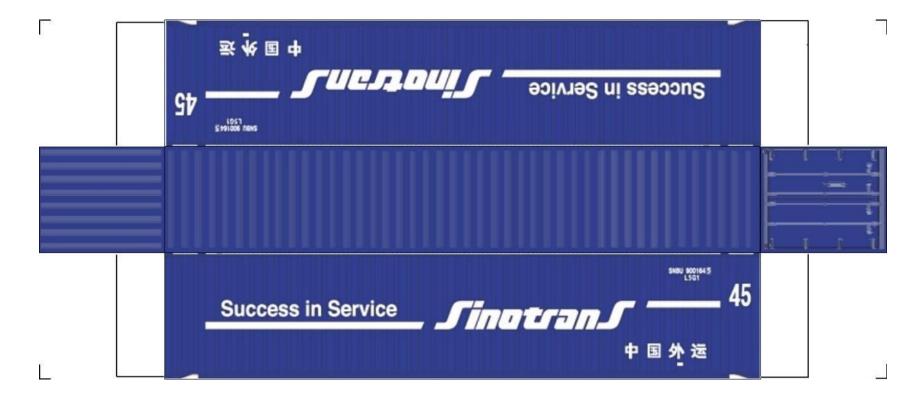

View Instructional Video

BUILD YOUR OWN (45ft HIGH CUBE CONTAINERS) HO SCALE

For the best results print on 110 lb printable card stock and set your printer on high quality printing.

**View Instructional Video** 