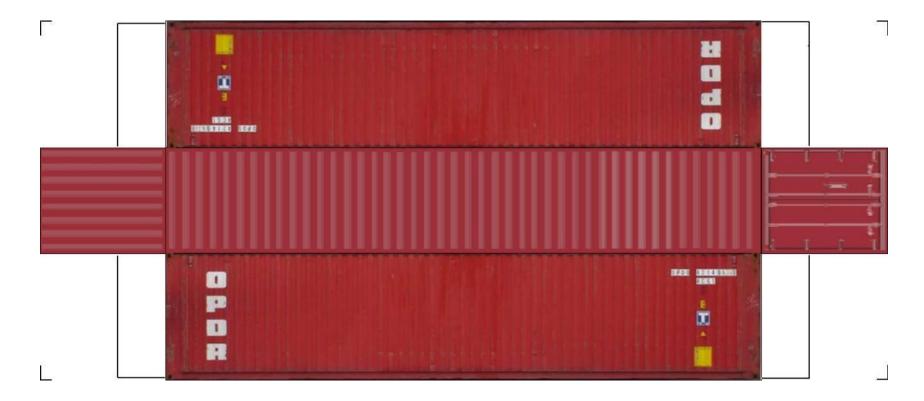

BUILD YOUR OWN (45ft HIGH CUBE CONTAINERS) HO SCALE

For the best results print on 110 lb printable card stock and set your printer on high quality printing.

View Instructional Video

BUILD YOUR OWN (45ft HIGH CUBE CONTAINERS) HO SCALE