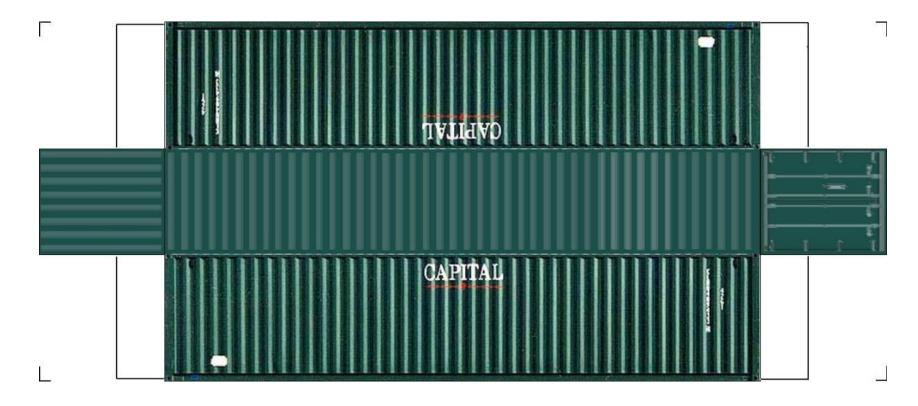

BUILD YOUR OWN (45ft HIGH CUBE CONTAINERS) HO SCALE

For the best results print on 110 lb printable card stock and set your printer on high quality printing.

View Instructional Video

BUILD YOUR OWN (45ft HIGH CUBE CONTAINERS) HO SCALE