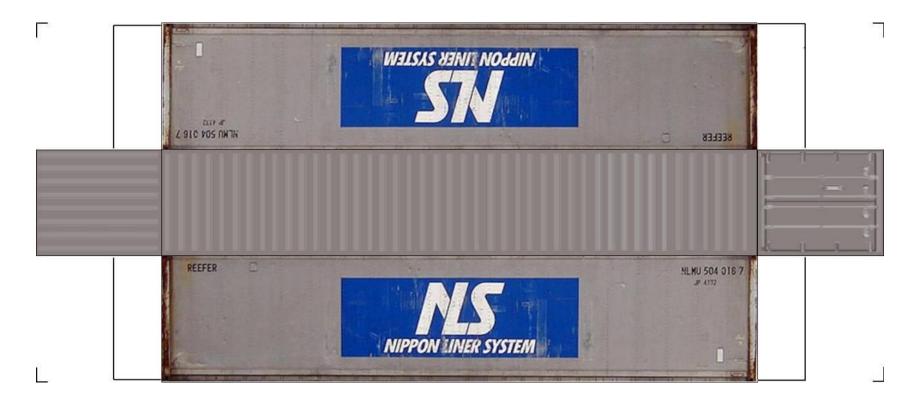

For the best results print on 110 lb printable card stock and set your printer on high quality printing.

**View Instructional Video** 

BUILD YOUR OWN (45ft HIGH CUBE CONTAINERS) HO SCALE

For the best results print on 110 lb printable card stock and set your printer on high quality printing.