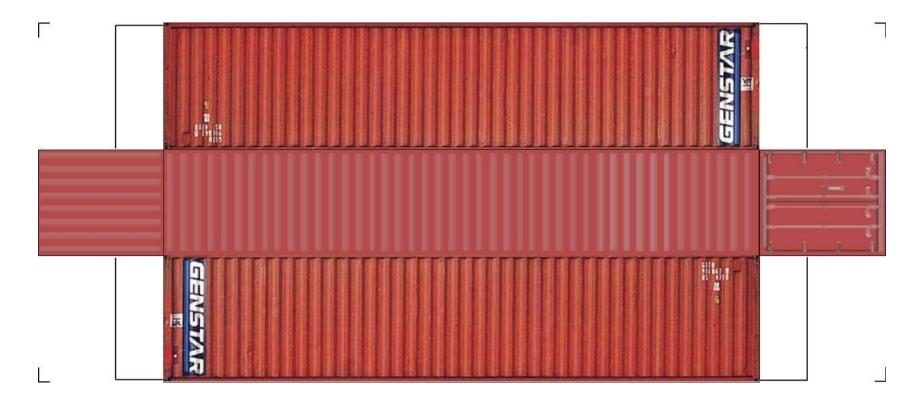

r printer on high quality printing.



**View Instructional Video** 









For the best results print on 110 lb printable card stock and set your printer on high quality printing.



#### **View Instructional Video**



BUILD YOUR OWN (45ft HIGH CUBE CONTAINERS) HO SCALE





For the best results print on 110 lb printable card stock and set your printer on high quality printing.



View Instructional Video



BUILD YOUR OWN (45ft HIGH CUBE CONTAINERS) HO SCALE





For the best results print on 110 lb printable card stock and set your printer on high quality printing.



View Instructional Video



BUILD YOUR OWN (45ft HIGH CUBE CONTAINERS) HO SCALE





For the best results print on 110 lb printable card stock and set your printer on high quality printing.



View Instructional Video









For the best results print on 110 lb printable card stock and set your printer on high quality printing.



#### View Instructional Video









For the best results print on 110 lb printable card stock and set your printer on high quality printing.



#### View Instructional Video





For the best results print on 110 lb printable card stock and set your printer on high quality printing.



#### View Instructional Video









For the best results print on 110 lb printable card stock and set your printer on high quality printing.



**View Instructional Video** 



BUILD YOUR OWN (45ft HIGH CUBE CONTAINERS) HO SCALE





For the best results print on 110 lb printable card stock and set your printer on high quality printing.



**View Instructional Video** 









For the be