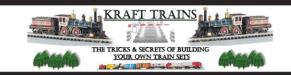

# (HO SCALE) 40ft SHIPPING CONTAINERS

For the best results print on 110 lb printable card stock and set your printer on high quality printing.

BUILD YOUR OWN (40ft SHIPPING CONTAINERS) HO SCALE