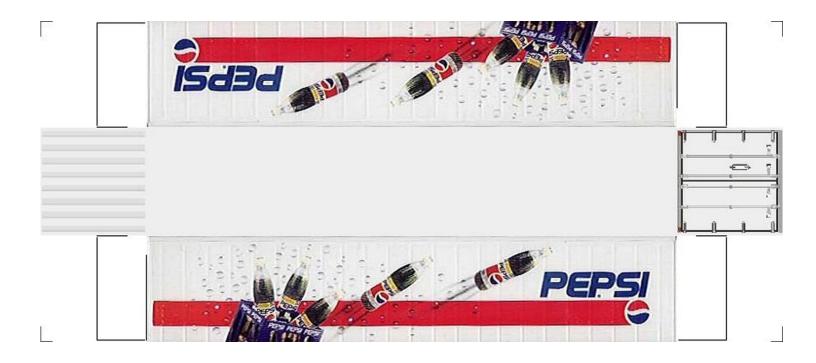

# (HO SCALE) 40ft SHIPPING CONTAINERS

For the best results print on 110 lb printable card stock and set your printer on high quality printing.

BUILD YOUR OWN (40ft SHIPPING CONTAINERS) HO SCALE