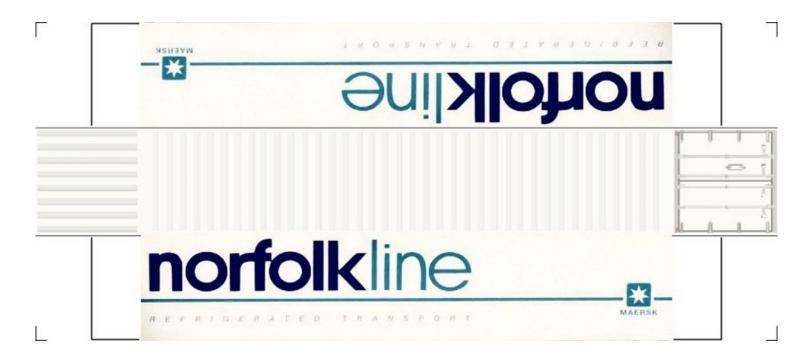

# (HO SCALE) 40ft SHIPPING CONTAINERS

For the best results print on 110 lb printable card stock and set your printer on high quality printing.

BUILD YOUR OWN (40ft SHIPPING CONTAINERS) HO SCALE