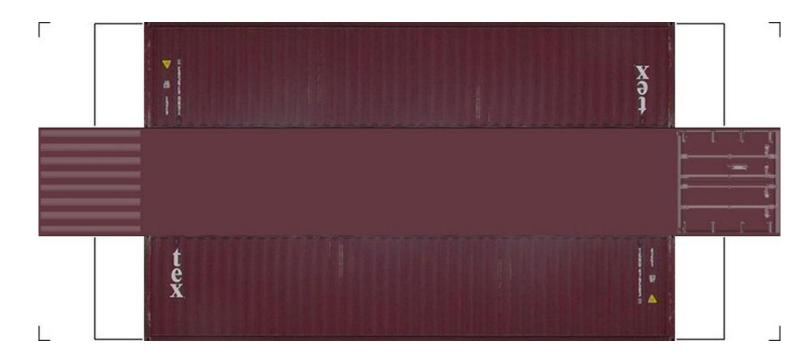

# (HO SCALE) 40ft SHIPPING CONTAINERS

For the best results print on 110 lb printable card stock and set your printer on high quality printing.

BUILD YOUR OWN (40ft SHIPPING CONTAINERS) HO SCALE