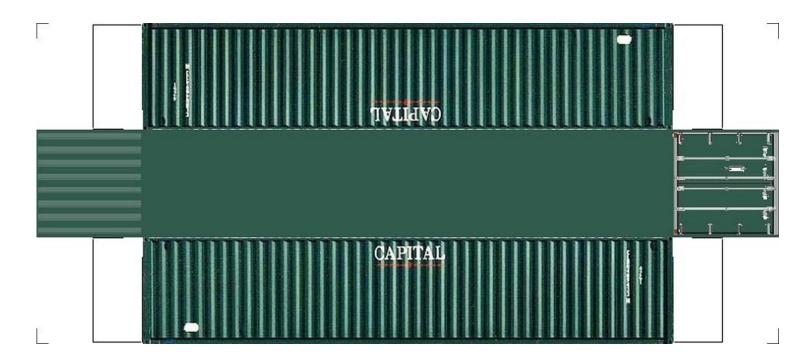

# (HO SCALE) 40ft SHIPPING CONTAINERS

For the best results print on 110 lb printable card stock and set your printer on high quality printing.

BUILD YOUR OWN (40ft SHIPPING CONTAINERS) HO SCALE