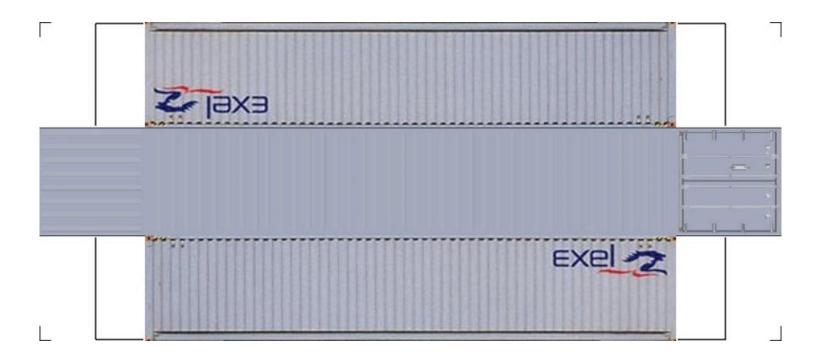

# (HO SCALE) 40ft SHIPPING CONTAINERS

For the best results print on 110 lb printable card stock and set your printer on high quality printing.

BUILD YOUR OWN (40ft SHIPPING CONTAINERS) HO SCALE