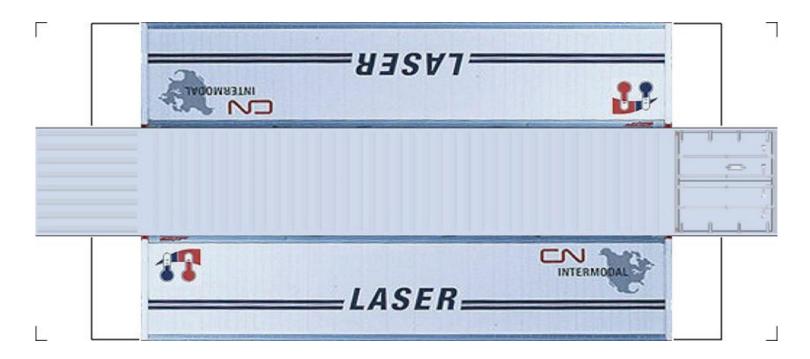

# (HO SCALE) 40ft SHIPPING CONTAINERS

For the best results print on 110 lb printable card stock and set your printer on high quality printing.

BUILD YOUR OWN (40ft SHIPPING CONTAINERS) HO SCALE