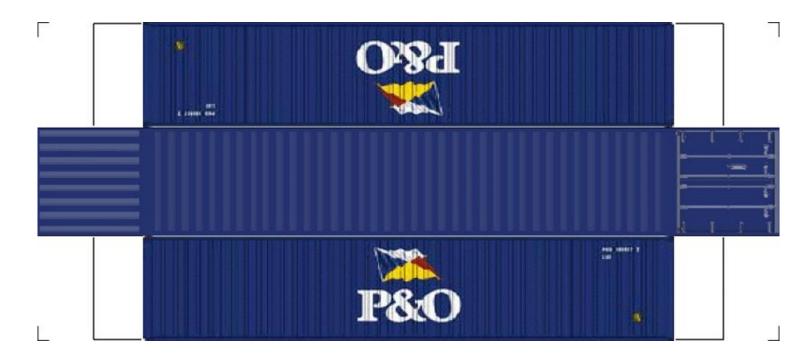

# (HO SCALE) 40ft SHIPPING CONTAINERS

For the best results print on 110 lb printable card stock and set your printer on high quality printing.

BUILD YOUR OWN (40ft SHIPPING CONTAINERS) HO SCALE