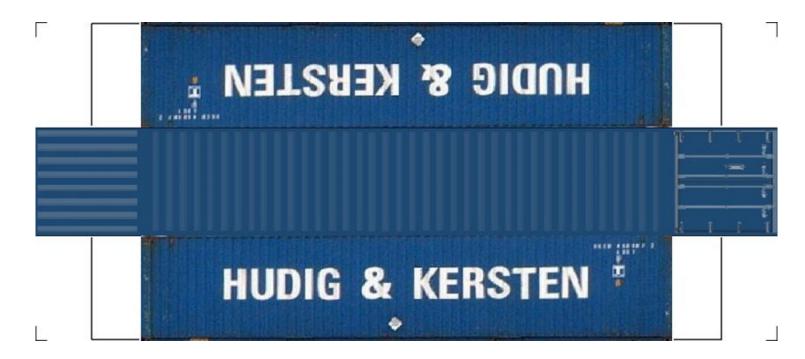

# (HO SCALE) 40ft SHIPPING CONTAINERS

For the best results print on 110 lb printable card stock and set your printer on high quality printing.

BUILD YOUR OWN (40ft SHIPPING CONTAINERS) HO SCALE