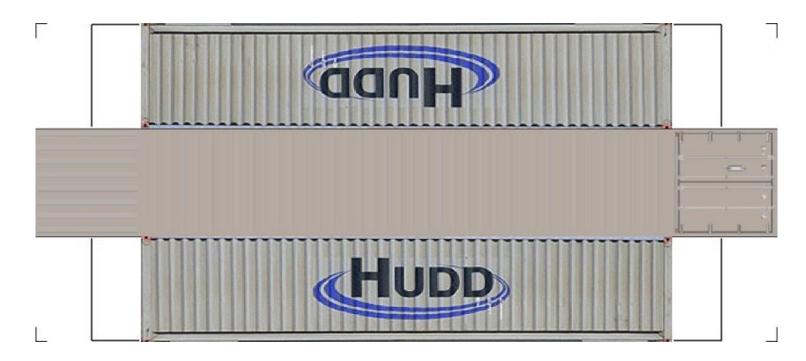

# (HO SCALE) 40ft SHIPPING CONTAINERS

For the best results print on 110 lb printable card stock and set your printer on high quality printing.

BUILD YOUR OWN (40ft SHIPPING CONTAINERS) HO SCALE