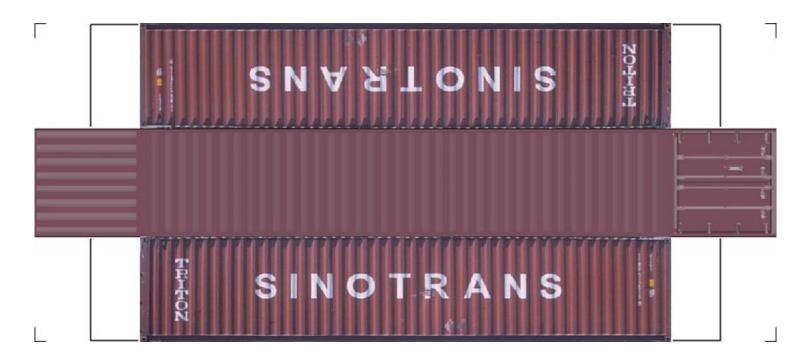

# (HO SCALE) 40ft SHIPPING CONTAINERS

For the best results print on 110 lb printable card stock and set your printer on high quality printing.

BUILD YOUR OWN (40ft SHIPPING CONTAINERS) HO SCALE