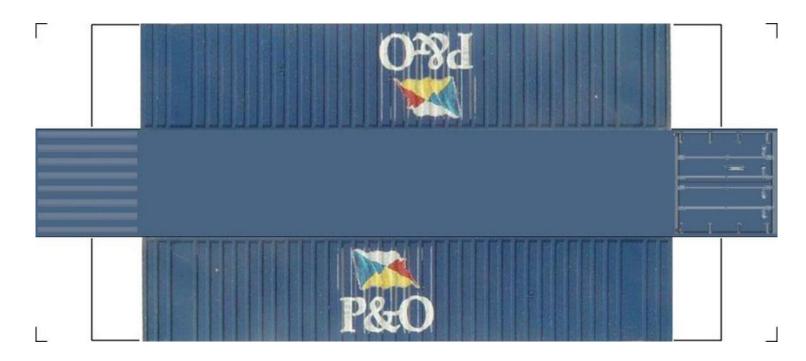

# (HO SCALE) 40ft SHIPPING CONTAINERS

For the best results print on 110 lb printable card stock and set your printer on high quality printing.

BUILD YOUR OWN (40ft SHIPPING CONTAINERS) HO SCALE