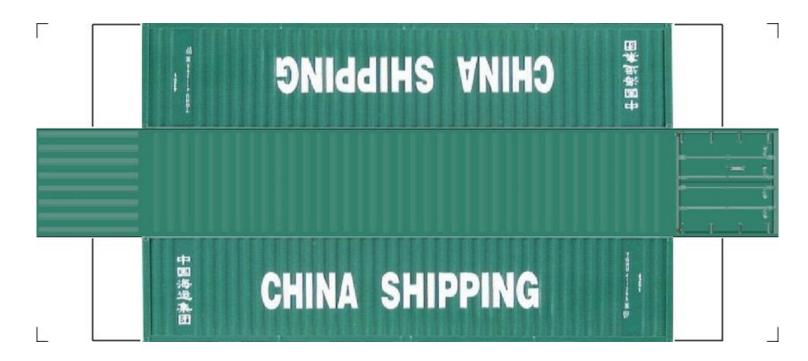

# (HO SCALE) 40ft SHIPPING CONTAINERS

For the best results print on 110 lb printable card stock and set your printer on high quality printing.

BUILD YOUR OWN (40ft SHIPPING CONTAINERS) HO SCALE