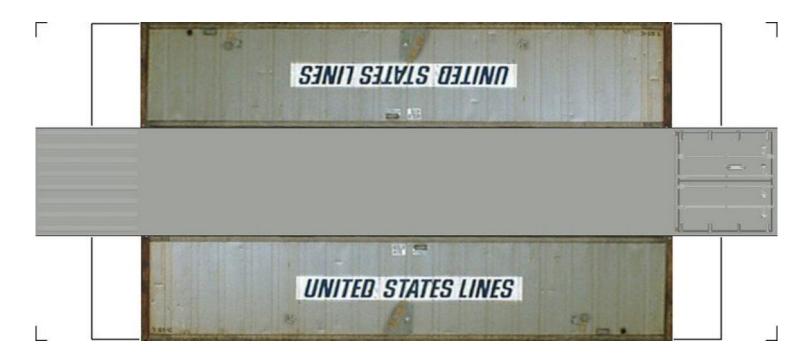

# (HO SCALE) 40ft SHIPPING CONTAINERS

For the best results print on 110 lb printable card stock and set your printer on high quality printing.

BUILD YOUR OWN (40ft SHIPPING CONTAINERS) HO SCALE