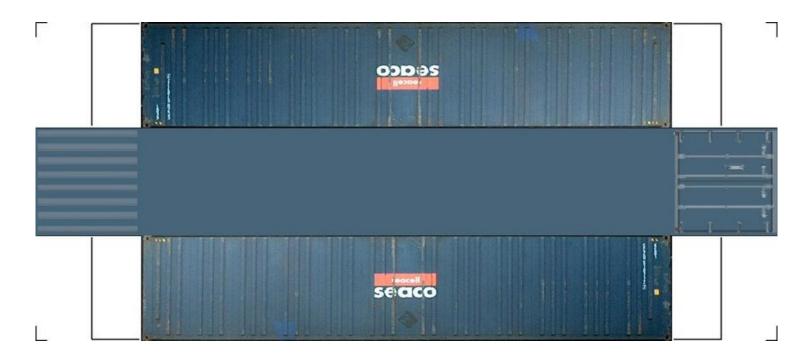

# (HO SCALE) 40ft SHIPPING CONTAINERS

For the best results print on 110 lb printable card stock and set your printer on high quality printing.

BUILD YOUR OWN (40ft SHIPPING CONTAINERS) HO SCALE