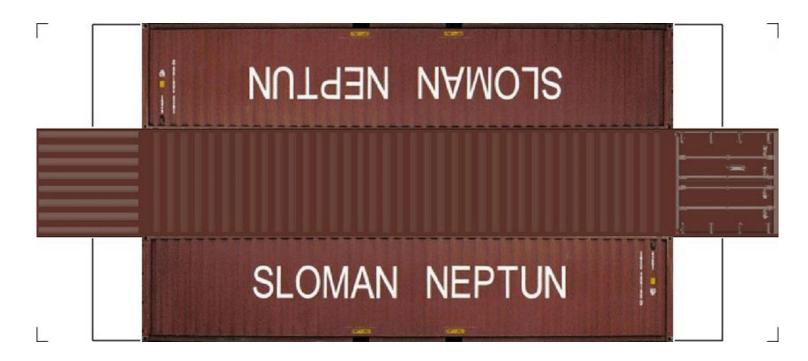

# (HO SCALE) 40ft SHIPPING CONTAINERS

For the best results print on 110 lb printable card stock and set your printer on high quality printing.

BUILD YOUR OWN (40ft SHIPPING CONTAINERS) HO SCALE