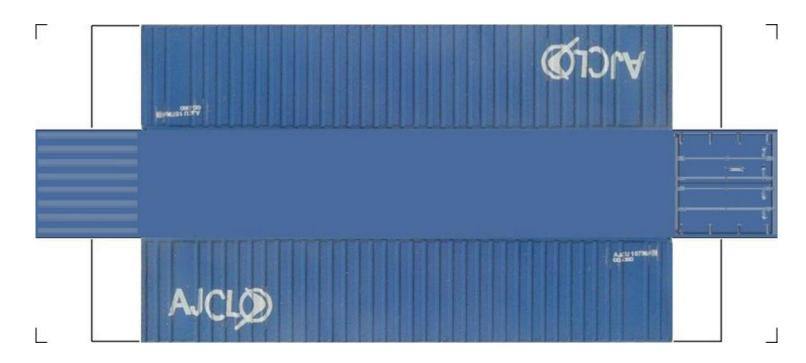

# (HO SCALE) 40ft SHIPPING CONTAINERS

For the best results print on 110 lb printable card stock and set your printer on high quality printing.

BUILD YOUR OWN (40ft SHIPPING CONTAINERS) HO SCALE