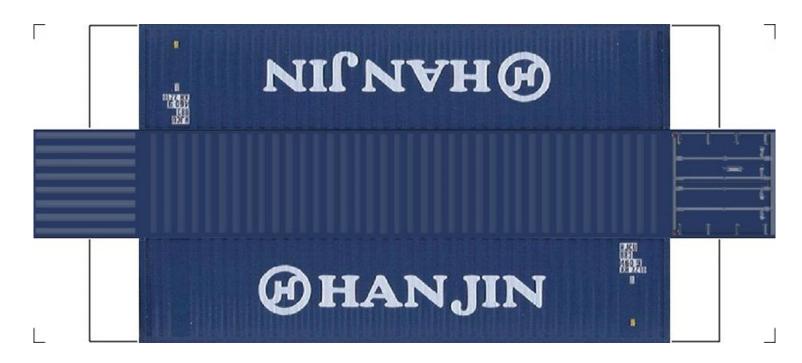

# (HO SCALE) 40ft SHIPPING CONTAINERS

For the best results print on 110 lb printable card stock and set your printer on high quality printing.

BUILD YOUR OWN (40ft SHIPPING CONTAINERS) HO SCALE