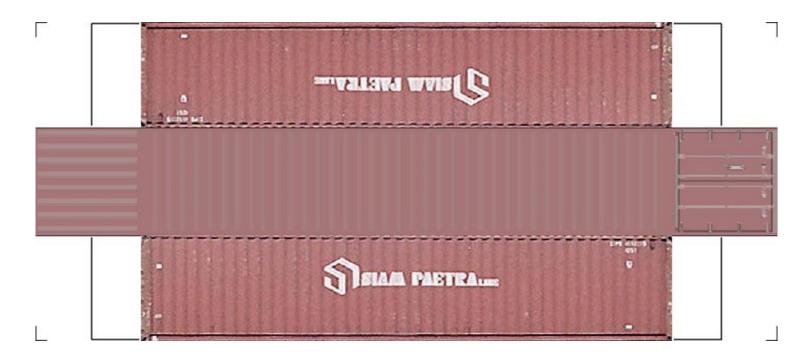

# (HO SCALE) 40ft SHIPPING CONTAINERS

For the best results print on 110 lb printable card stock and set your printer on high quality printing.

BUILD YOUR OWN (40ft SHIPPING CONTAINERS) HO SCALE