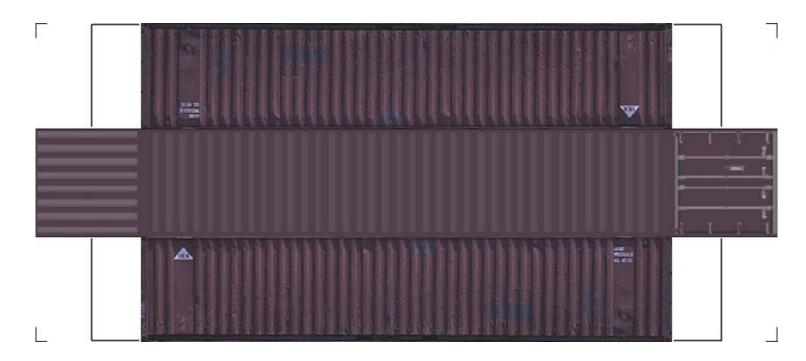

# (HO SCALE) 40ft SHIPPING CONTAINERS

For the best results print on 110 lb printable card stock and set your printer on high quality printing.

BUILD YOUR OWN (40ft SHIPPING CONTAINERS) HO SCALE