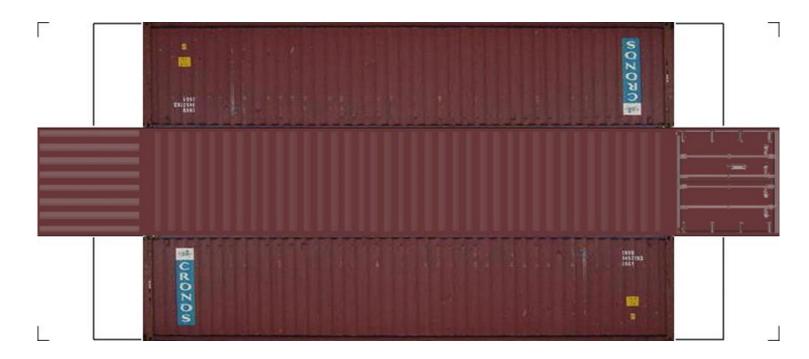

# (HO SCALE) 40ft SHIPPING CONTAINERS

For the best results print on 110 lb printable card stock and set your printer on high quality printing.

BUILD YOUR OWN (40ft SHIPPING CONTAINERS) HO SCALE