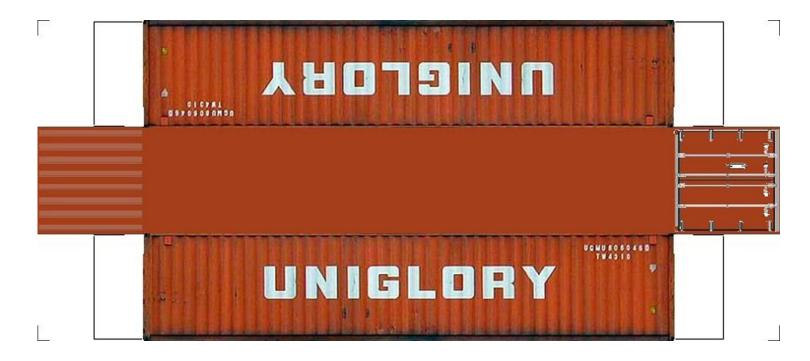

# (HO SCALE) 40ft SHIPPING CONTAINERS

For the best results print on 110 lb printable card stock and set your printer on high quality printing.

BUILD YOUR OWN (40ft SHIPPING CONTAINERS) HO SCALE