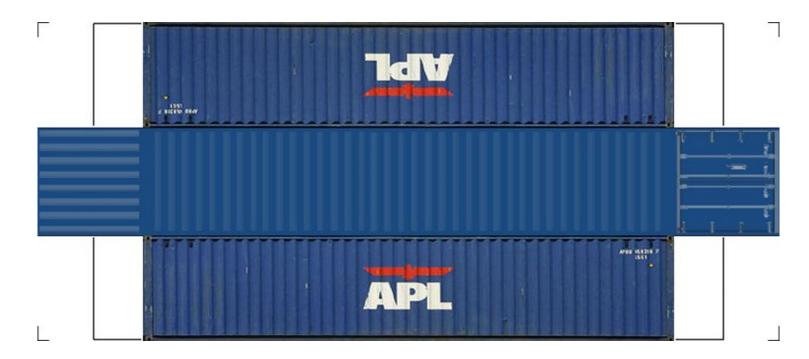

# (HO SCALE) 40ft SHIPPING CONTAINERS

For the best results print on 110 lb printable card stock and set your printer on high quality printing.

BUILD YOUR OWN (40ft SHIPPING CONTAINERS) HO SCALE