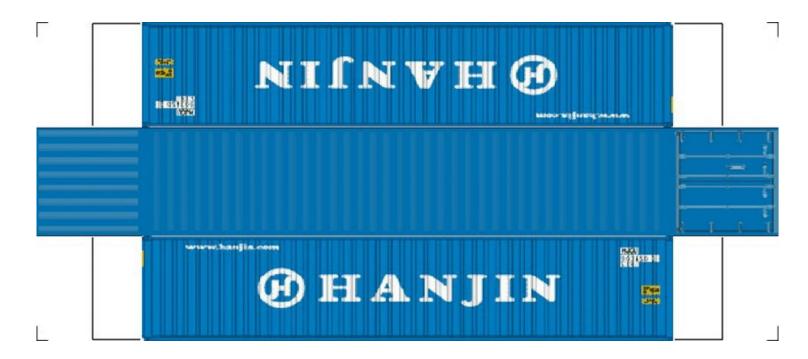

# (HO SCALE) 40ft SHIPPING CONTAINERS

For the best results print on 110 lb printable card stock and set your printer on high quality printing.

BUILD YOUR OWN (40ft SHIPPING CONTAINERS) HO SCALE