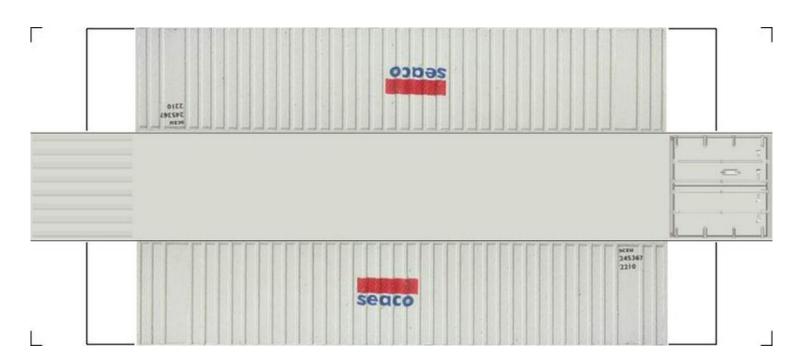

# (HO SCALE) 40ft SHIPPING CONTAINERS

For the best results print on 110 lb printable card stock and set your printer on high quality printing.

BUILD YOUR OWN (40ft SHIPPING CONTAINERS) HO SCALE