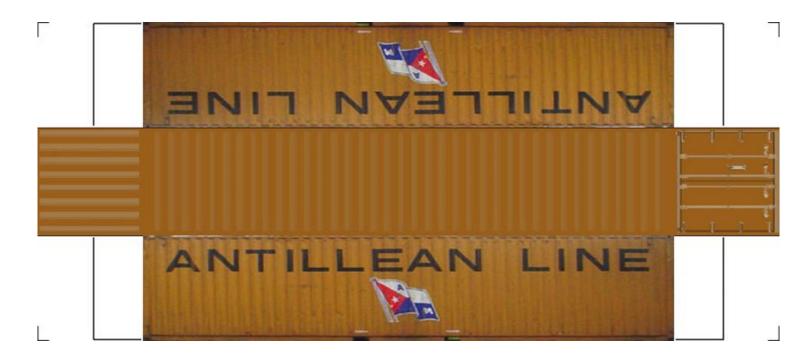

# (HO SCALE) 40ft SHIPPING CONTAINERS

For the best results print on 110 lb printable card stock and set your printer on high quality printing.

BUILD YOUR OWN (40ft SHIPPING CONTAINERS) HO SCALE