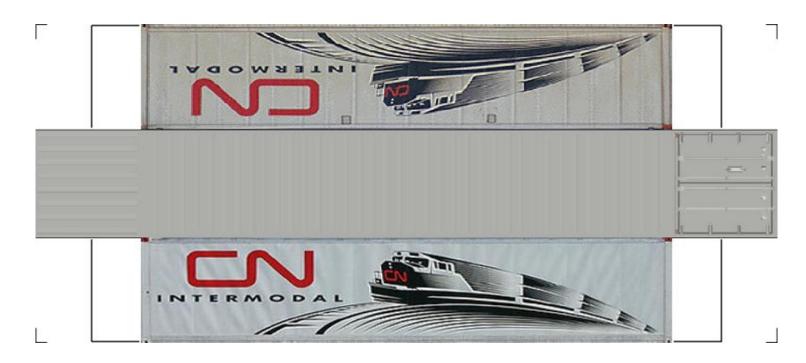

# (HO SCALE) 40ft SHIPPING CONTAINERS

For the best results print on 110 lb printable card stock and set your printer on high quality printing.

BUILD YOUR OWN (40ft SHIPPING CONTAINERS) HO SCALE