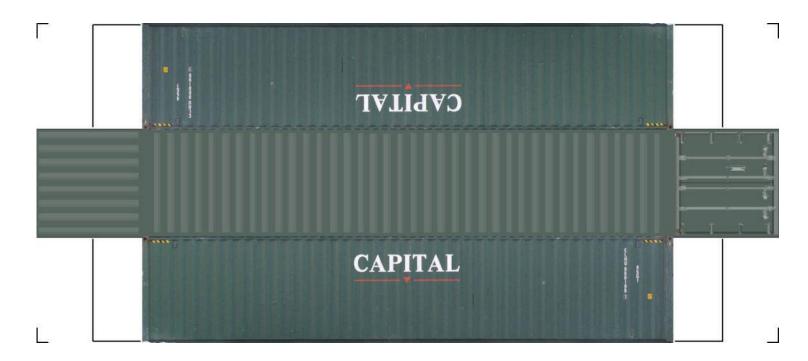

# (HO SCALE) 40ft SHIPPING CONTAINERS

For the best results print on 110 lb printable card stock and set your printer on high quality printing.

BUILD YOUR OWN (40ft SHIPPING CONTAINERS) HO SCALE