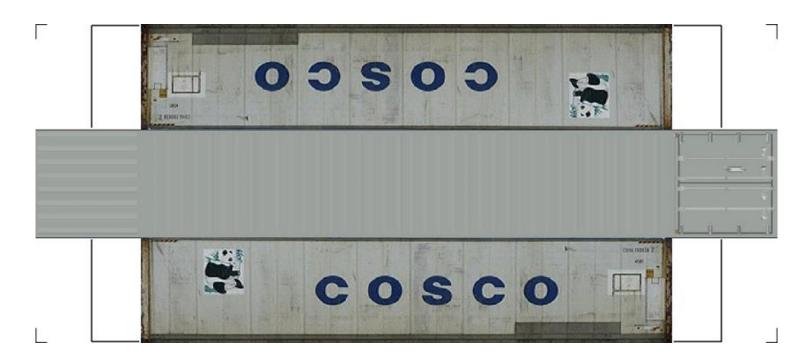

# (HO SCALE) 40ft SHIPPING CONTAINERS

For the best results print on 110 lb printable card stock and set your printer on high quality printing.

BUILD YOUR OWN (40ft SHIPPING CONTAINERS) HO SCALE