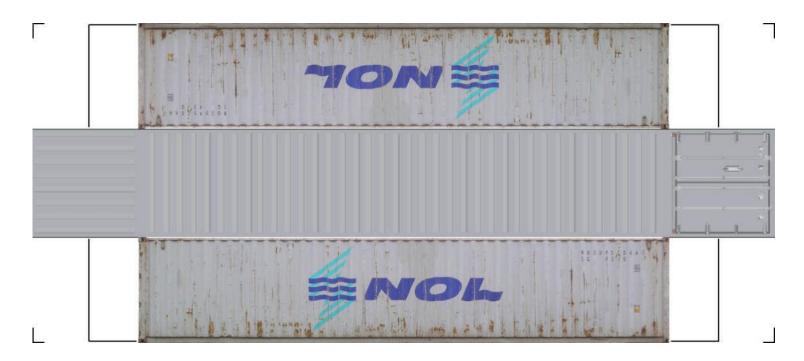

# (HO SCALE) 40ft SHIPPING CONTAINERS

For the best results print on 110 lb printable card stock and set your printer on high quality printing.

BUILD YOUR OWN (40ft SHIPPING CONTAINERS) HO SCALE