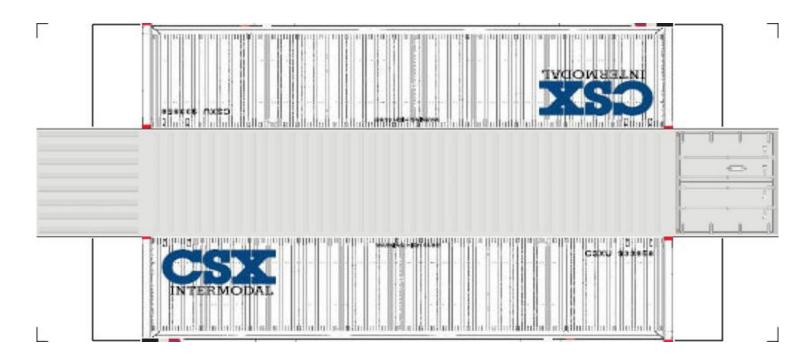

# (HO SCALE) 40ft SHIPPING CONTAINERS

For the best results print on 110 lb printable card stock and set your printer on high quality printing.

BUILD YOUR OWN (40ft SHIPPING CONTAINERS) HO SCALE