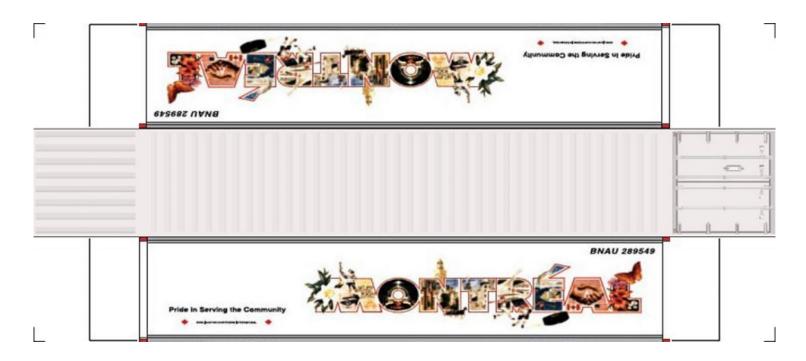

# (HO SCALE) 40ft SHIPPING CONTAINERS

For the best results print on 110 lb printable card stock and set your printer on high quality printing.

BUILD YOUR OWN (40ft SHIPPING CONTAINERS) HO SCALE