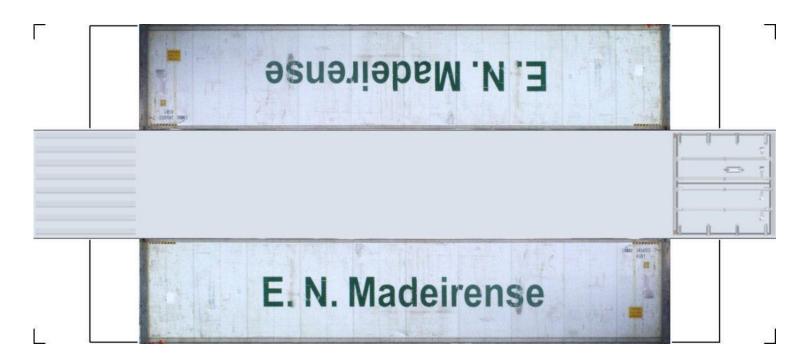

# (HO SCALE) 40ft SHIPPING CONTAINERS

For the best results print on 110 lb printable card stock and set your printer on high quality printing.

BUILD YOUR OWN (40ft SHIPPING CONTAINERS) HO SCALE