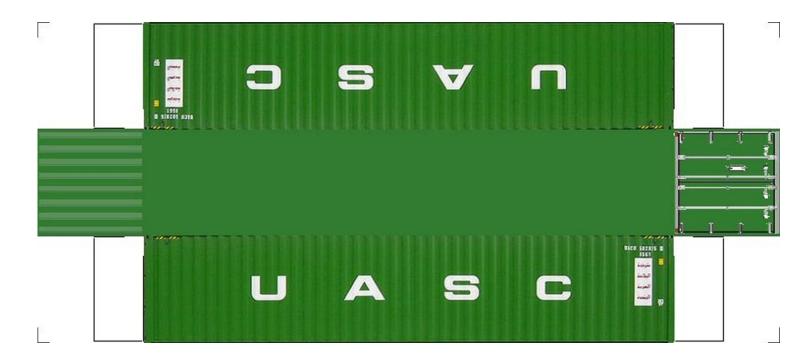

# (HO SCALE) 40ft SHIPPING CONTAINERS

For the best results print on 110 lb printable card stock and set your printer on high quality printing.

BUILD YOUR OWN (40ft SHIPPING CONTAINERS) HO SCALE