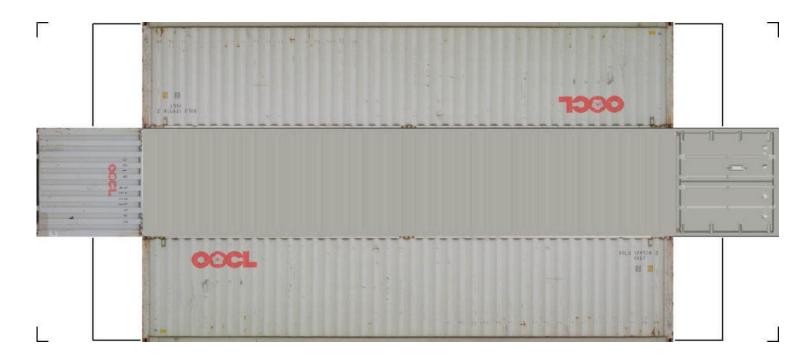

# (HO SCALE) 40ft SHIPPING CONTAINERS

For the best results print on 110 lb printable card stock and set your printer on high quality printing.

BUILD YOUR OWN (40ft SHIPPING CONTAINERS) HO SCALE