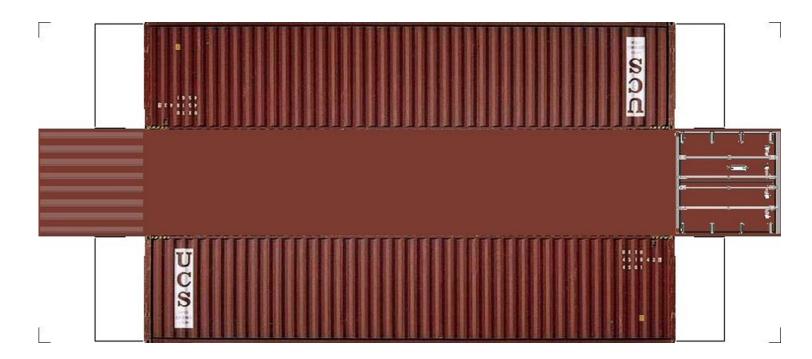

# (HO SCALE) 40ft SHIPPING CONTAINERS

For the best results print on 110 lb printable card stock and set your printer on high quality printing.

BUILD YOUR OWN (40ft SHIPPING CONTAINERS) HO SCALE