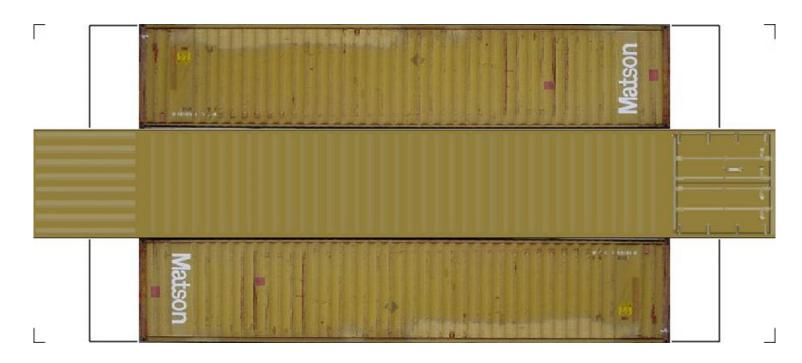

# (HO SCALE) 40ft SHIPPING CONTAINERS

For the best results print on 110 lb printable card stock and set your printer on high quality printing.

BUILD YOUR OWN (40ft SHIPPING CONTAINERS) HO SCALE