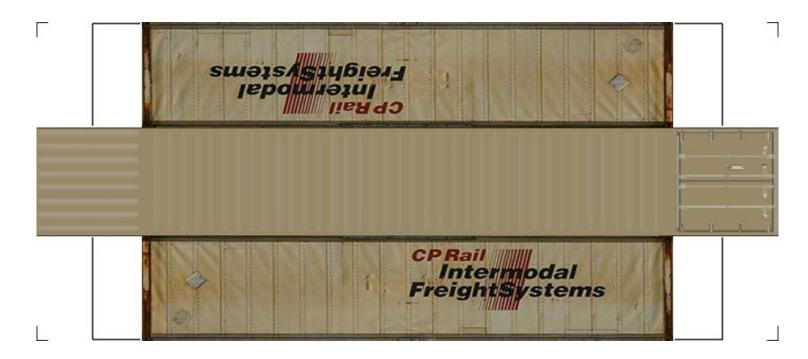

# (HO SCALE) 40ft SHIPPING CONTAINERS

For the best results print on 110 lb printable card stock and set your printer on high quality printing.

BUILD YOUR OWN (40ft SHIPPING CONTAINERS) HO SCALE