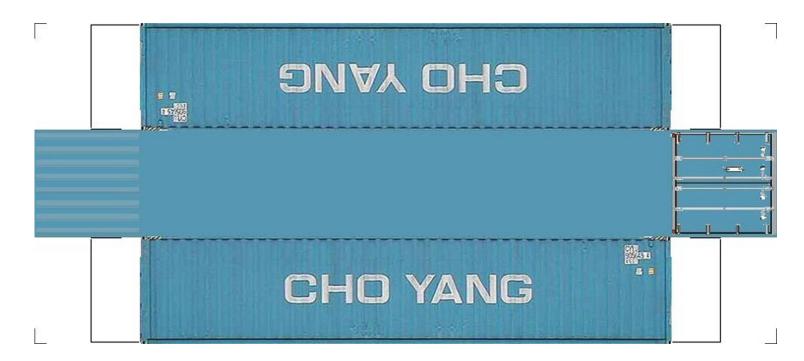

# (HO SCALE) 40ft SHIPPING CONTAINERS

For the best results print on 110 lb printable card stock and set your printer on high quality printing.

BUILD YOUR OWN (40ft SHIPPING CONTAINERS) HO SCALE