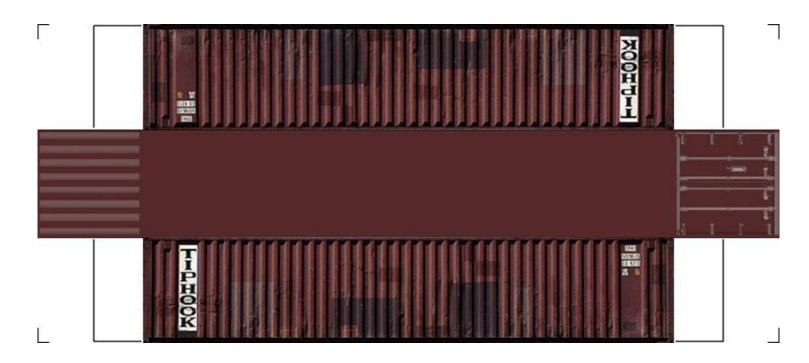

# (HO SCALE) 40ft SHIPPING CONTAINERS

For the best results print on 110 lb printable card stock and set your printer on high quality printing.

BUILD YOUR OWN (40ft SHIPPING CONTAINERS) HO SCALE