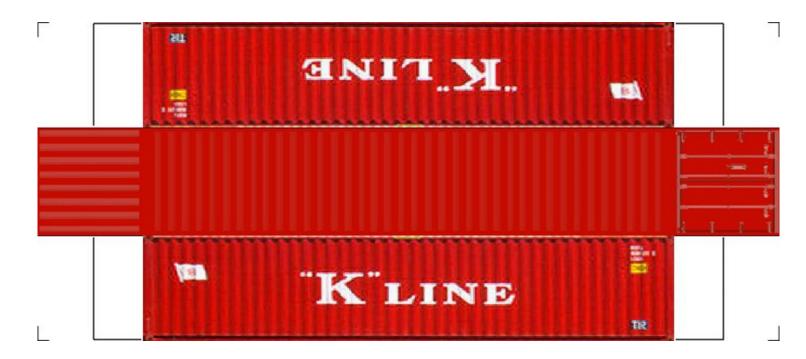

# (HO SCALE) 40ft SHIPPING CONTAINERS

For the best results print on 110 lb printable card stock and set your printer on high quality printing.

BUILD YOUR OWN (40ft SHIPPING CONTAINERS) HO SCALE