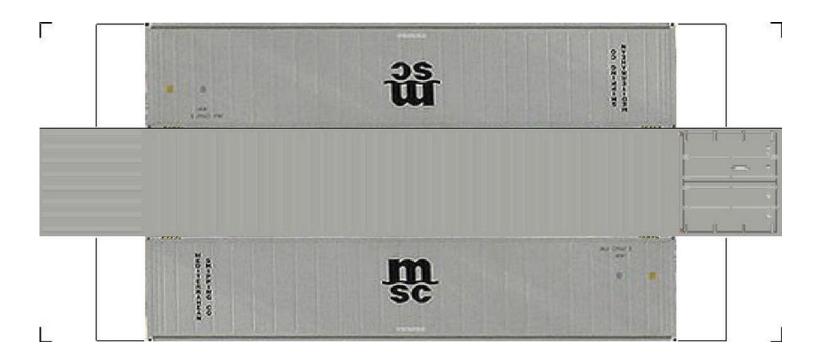

# (HO SCALE) 40ft SHIPPING CONTAINERS

For the best results print on 110 lb printable card stock and set your printer on high quality printing.

BUILD YOUR OWN (40ft SHIPPING CONTAINERS) HO SCALE