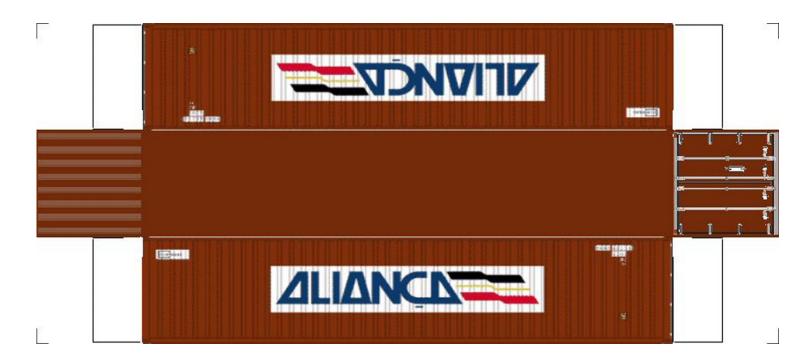

# (HO SCALE) 40ft SHIPPING CONTAINERS

For the best results print on 110 lb printable card stock and set your printer on high quality printing.

BUILD YOUR OWN (40ft SHIPPING CONTAINERS) HO SCALE