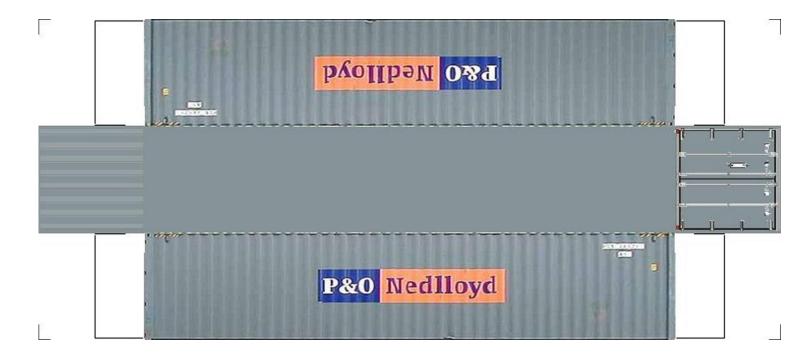

# (HO SCALE) 40ft SHIPPING CONTAINERS

For the best results print on 110 lb printable card stock and set your printer on high quality printing.

BUILD YOUR OWN (40ft SHIPPING CONTAINERS) HO SCALE