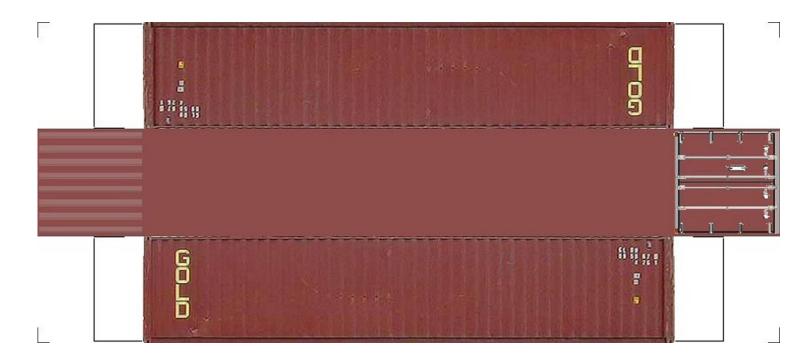

# (HO SCALE) 40ft SHIPPING CONTAINERS

For the best results print on 110 lb printable card stock and set your printer on high quality printing.

BUILD YOUR OWN (40ft SHIPPING CONTAINERS) HO SCALE