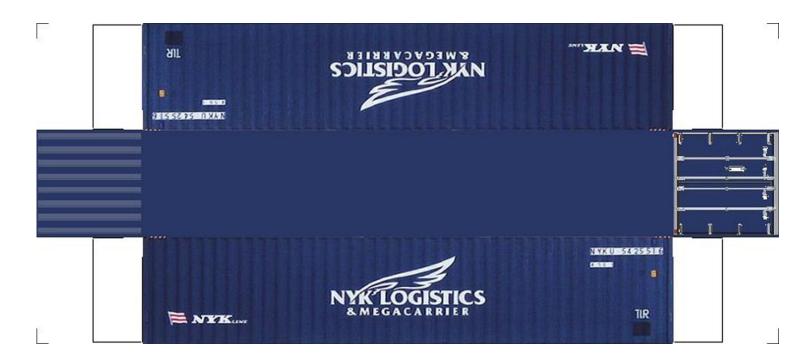

# (HO SCALE) 40ft SHIPPING CONTAINERS

For the best results print on 110 lb printable card stock and set your printer on high quality printing.

BUILD YOUR OWN (40ft SHIPPING CONTAINERS) HO SCALE