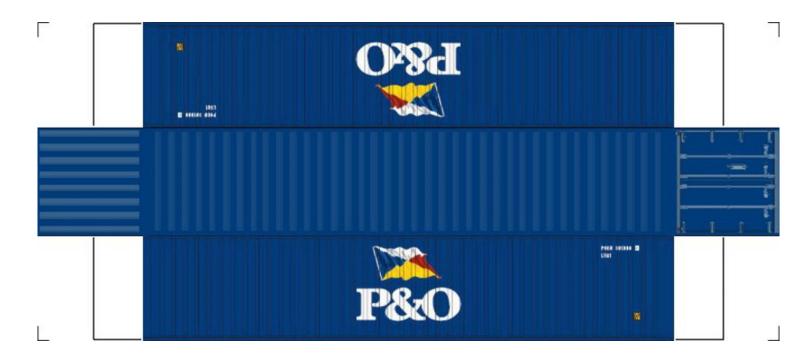

# (HO SCALE) 40ft SHIPPING CONTAINERS

For the best results print on 110 lb printable card stock and set your printer on high quality printing.

BUILD YOUR OWN (40ft SHIPPING CONTAINERS) HO SCALE