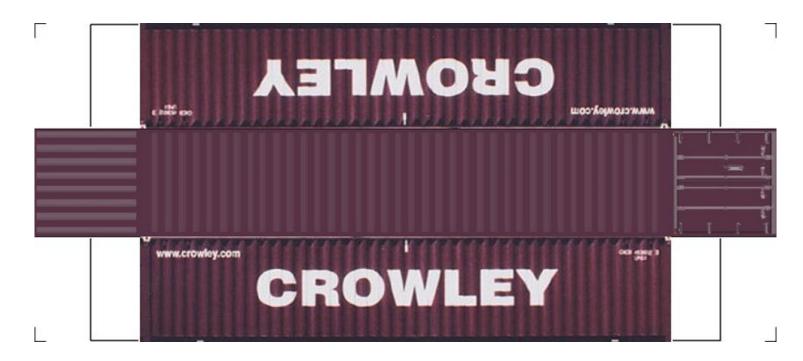

# (HO SCALE) 40ft SHIPPING CONTAINERS

For the best results print on 110 lb printable card stock and set your printer on high quality printing.

BUILD YOUR OWN (40ft SHIPPING CONTAINERS) HO SCALE