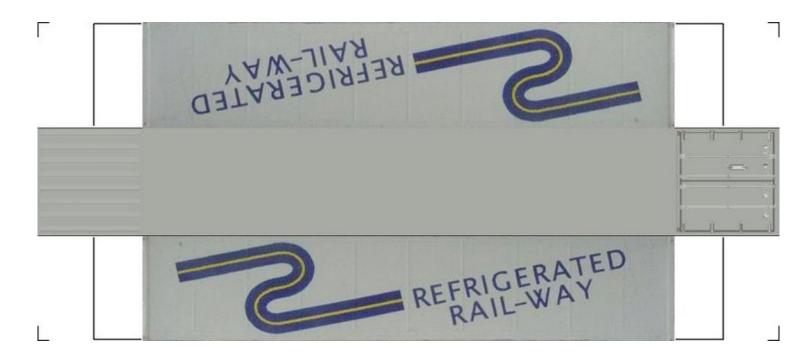

# (HO SCALE) 40ft SHIPPING CONTAINERS

For the best results print on 110 lb printable card stock and set your printer on high quality printing.

BUILD YOUR OWN (40ft SHIPPING CONTAINERS) HO SCALE