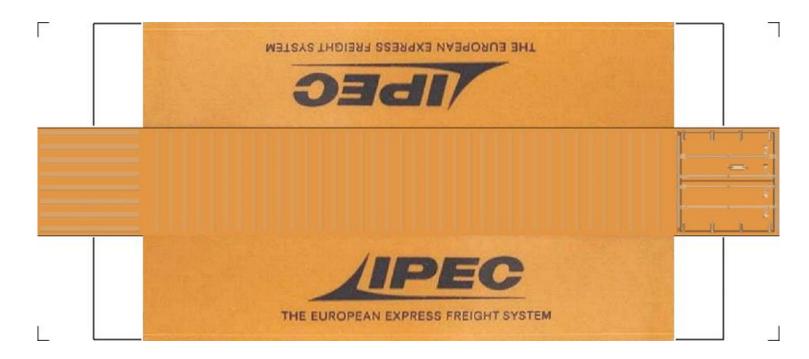

# (HO SCALE) 40ft SHIPPING CONTAINERS

For the best results print on 110 lb printable card stock and set your printer on high quality printing.

BUILD YOUR OWN (40ft SHIPPING CONTAINERS) HO SCALE