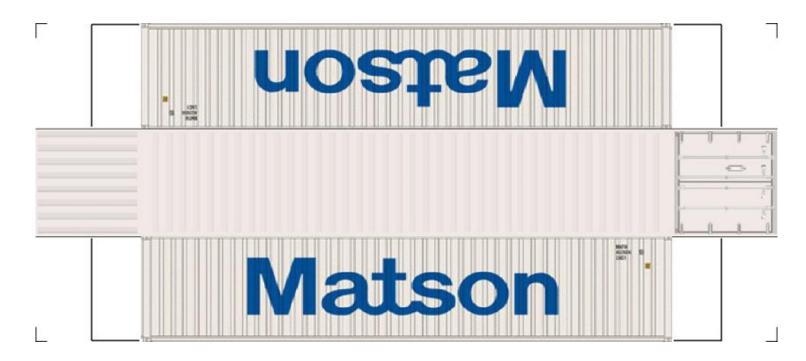

# (HO SCALE) 40ft SHIPPING CONTAINERS

For the best results print on 110 lb printable card stock and set your printer on high quality printing.

BUILD YOUR OWN (40ft SHIPPING CONTAINERS) HO SCALE