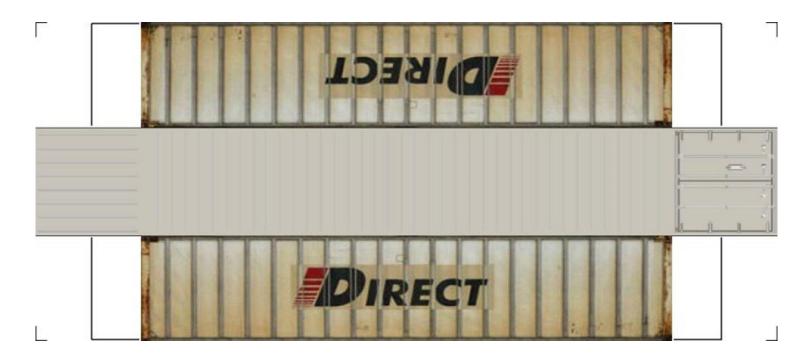

# (HO SCALE) 40ft SHIPPING CONTAINERS

For the best results print on 110 lb printable card stock and set your printer on high quality printing.

BUILD YOUR OWN (40ft SHIPPING CONTAINERS) HO SCALE