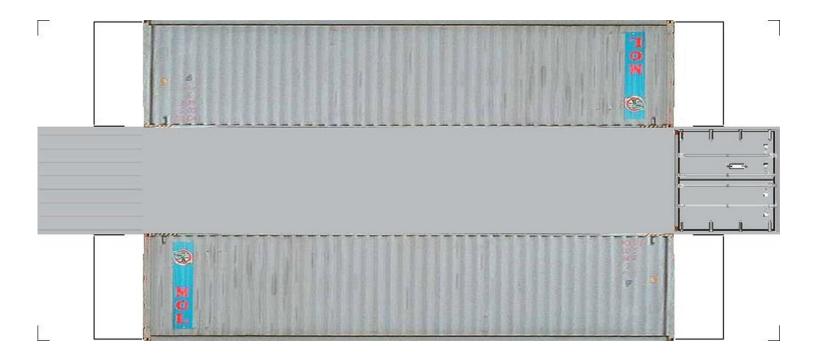

# (HO SCALE) 40ft SHIPPING CONTAINERS

For the best results print on 110 lb printable card stock and set your printer on high quality printing.

BUILD YOUR OWN (40ft SHIPPING CONTAINERS) HO SCALE