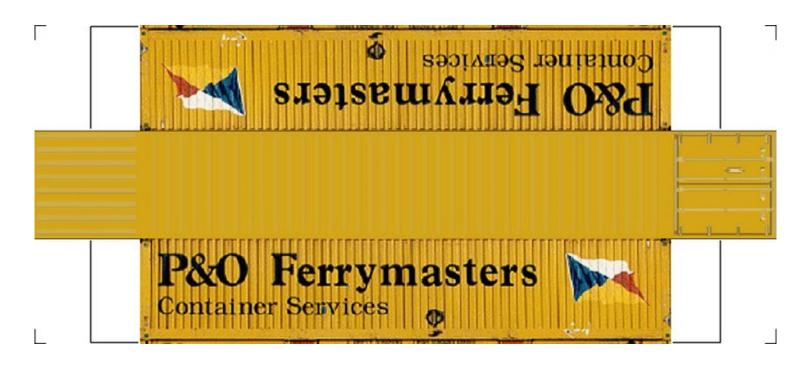

# (HO SCALE) 40ft SHIPPING CONTAINERS

For the best results print on 110 lb printable card stock and set your printer on high quality printing.

BUILD YOUR OWN (40ft SHIPPING CONTAINERS) HO SCALE