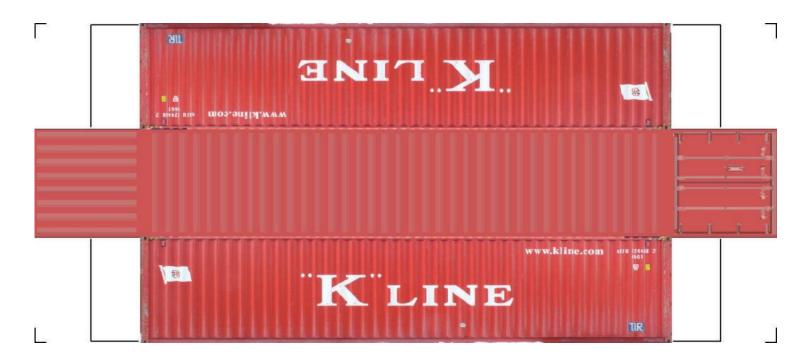

# (HO SCALE) 40ft SHIPPING CONTAINERS

For the best results print on 110 lb printable card stock and set your printer on high quality printing.

BUILD YOUR OWN (40ft SHIPPING CONTAINERS) HO SCALE