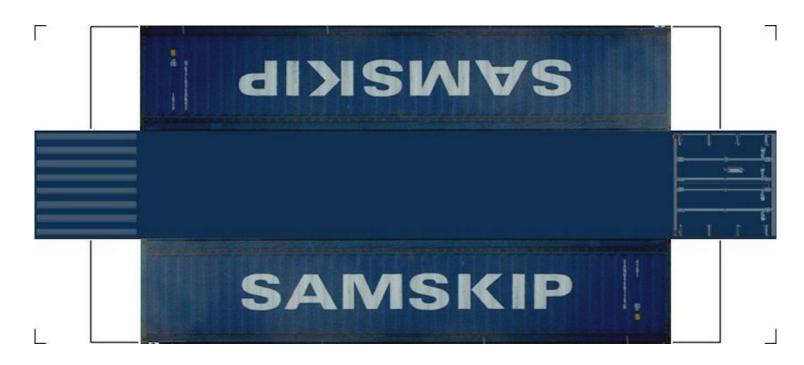

# (HO SCALE) 40ft SHIPPING CONTAINERS

For the best results print on 110 lb printable card stock and set your printer on high quality printing.

BUILD YOUR OWN (40ft SHIPPING CONTAINERS) HO SCALE