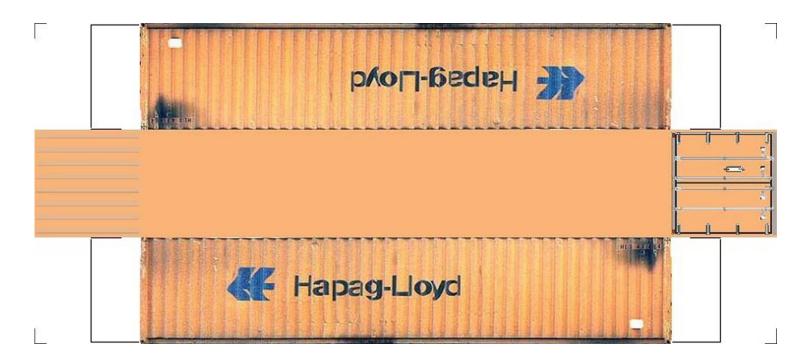

# (HO SCALE) 40ft SHIPPING CONTAINERS

For the best results print on 110 lb printable card stock and set your printer on high quality printing.

BUILD YOUR OWN (40ft SHIPPING CONTAINERS) HO SCALE