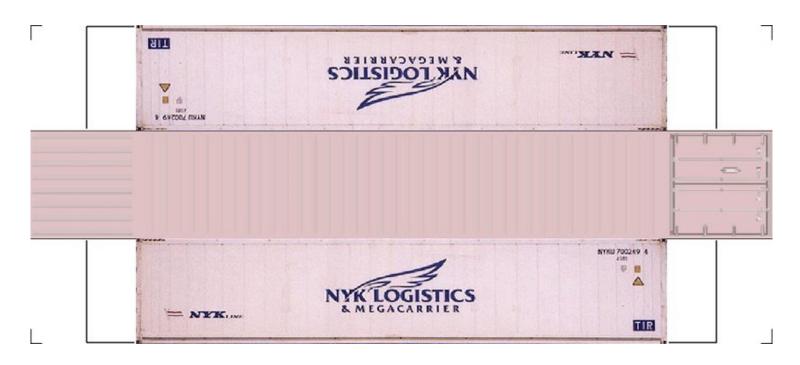

# (HO SCALE) 40ft SHIPPING CONTAINERS

For the best results print on 110 lb printable card stock and set your printer on high quality printing.

BUILD YOUR OWN (40ft SHIPPING CONTAINERS) HO SCALE