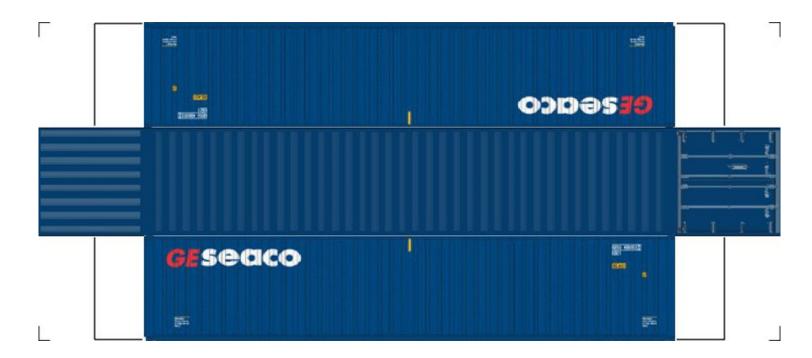

# (HO SCALE) 40ft SHIPPING CONTAINERS

For the best results print on 110 lb printable card stock and set your printer on high quality printing.

BUILD YOUR OWN (40ft SHIPPING CONTAINERS) HO SCALE