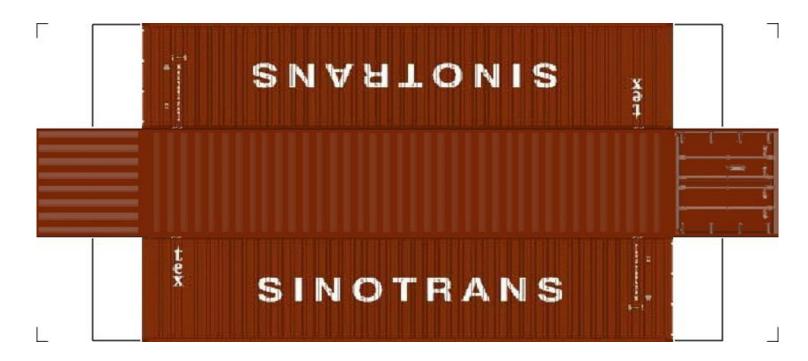

# (HO SCALE) 40ft SHIPPING CONTAINERS

For the best results print on 110 lb printable card stock and set your printer on high quality printing.

BUILD YOUR OWN (40ft SHIPPING CONTAINERS) HO SCALE