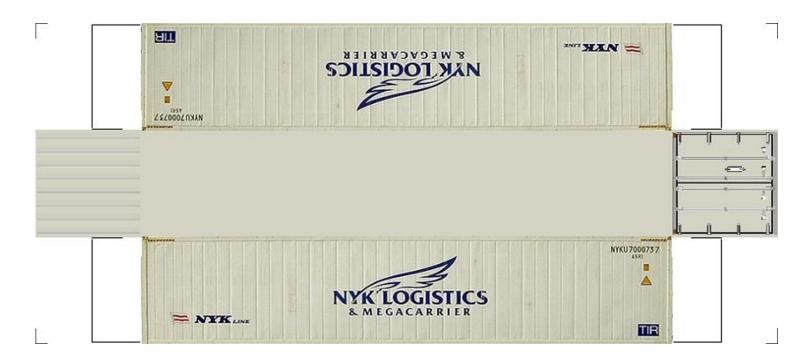

# (HO SCALE) 40ft SHIPPING CONTAINERS

For the best results print on 110 lb printable card stock and set your printer on high quality printing.

BUILD YOUR OWN (40ft SHIPPING CONTAINERS) HO SCALE