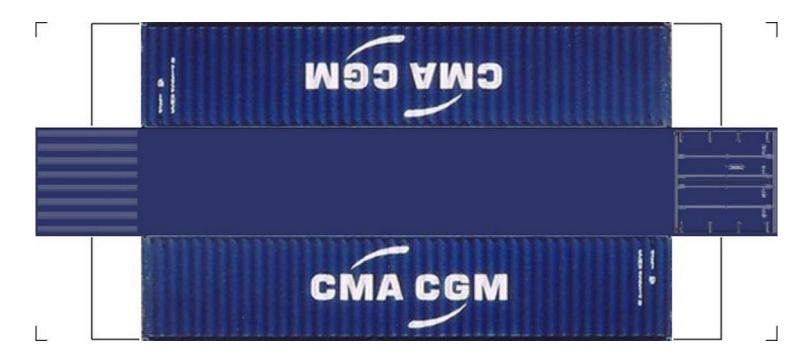

# (HO SCALE) 40ft SHIPPING CONTAINERS

For the best results print on 110 lb printable card stock and set your printer on high quality printing.

BUILD YOUR OWN (40ft SHIPPING CONTAINERS) HO SCALE