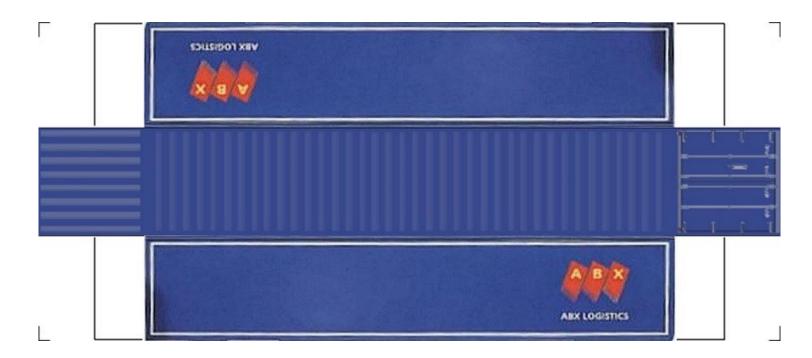

# (HO SCALE) 40ft SHIPPING CONTAINERS

For the best results print on 110 lb printable card stock and set your printer on high quality printing.

BUILD YOUR OWN (40ft SHIPPING CONTAINERS) HO SCALE