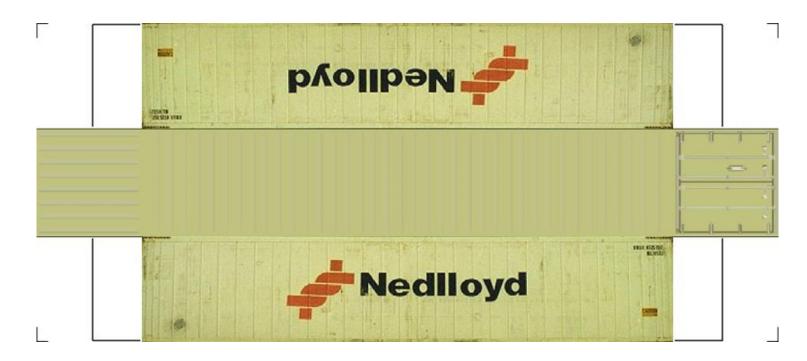

# (HO SCALE) 40ft SHIPPING CONTAINERS

For the best results print on 110 lb printable card stock and set your printer on high quality printing.

BUILD YOUR OWN (40ft SHIPPING CONTAINERS) HO SCALE