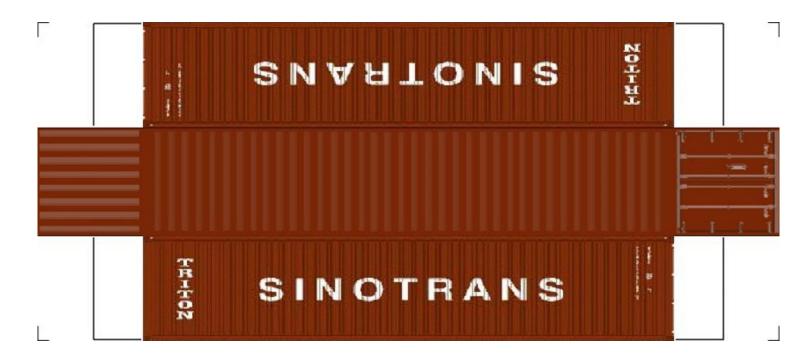

# (HO SCALE) 40ft SHIPPING CONTAINERS

For the best results print on 110 lb printable card stock and set your printer on high quality printing.

BUILD YOUR OWN (40ft SHIPPING CONTAINERS) HO SCALE