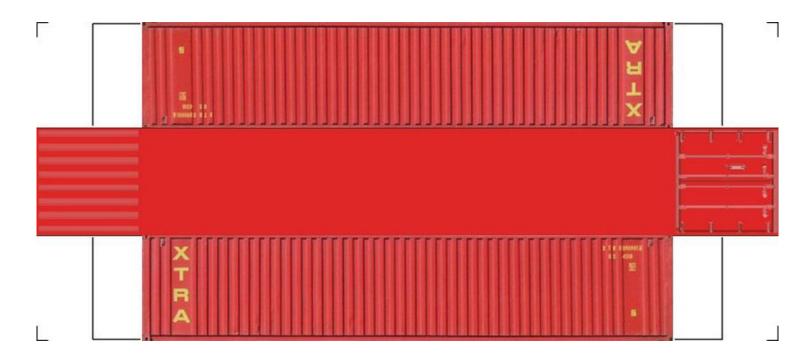

# (HO SCALE) 40ft SHIPPING CONTAINERS

For the best results print on 110 lb printable card stock and set your printer on high quality printing.

BUILD YOUR OWN (40ft SHIPPING CONTAINERS) HO SCALE