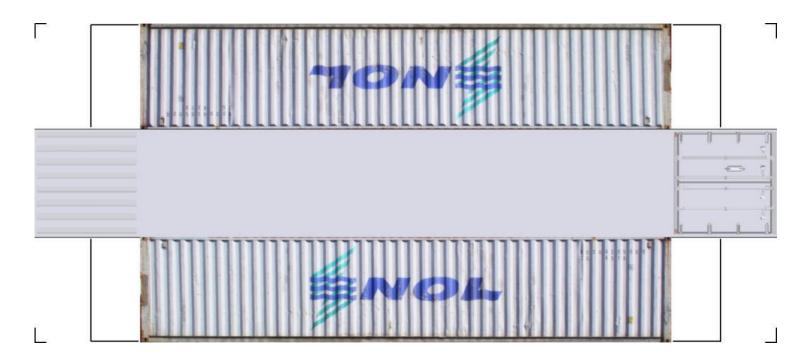

# (HO SCALE) 40ft SHIPPING CONTAINERS

For the best results print on 110 lb printable card stock and set your printer on high quality printing.

BUILD YOUR OWN (40ft SHIPPING CONTAINERS) HO SCALE