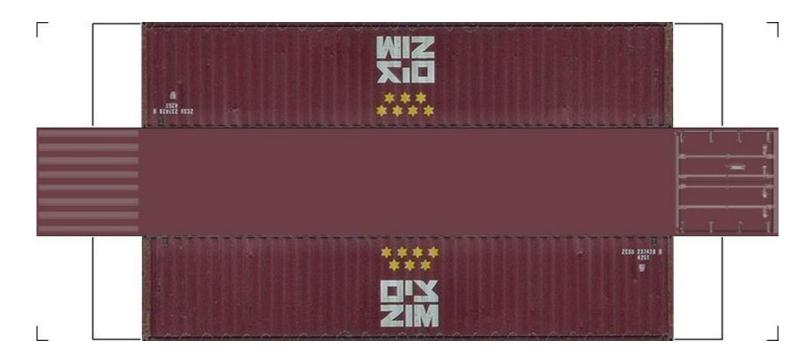

# (HO SCALE) 40ft SHIPPING CONTAINERS

For the best results print on 110 lb printable card stock and set your printer on high quality printing.

BUILD YOUR OWN (40ft SHIPPING CONTAINERS) HO SCALE