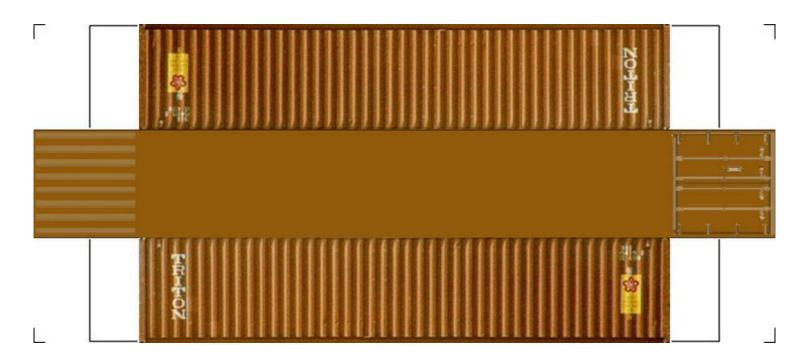

# (HO SCALE) 40ft SHIPPING CONTAINERS

For the best results print on 110 lb printable card stock and set your printer on high quality printing.

BUILD YOUR OWN (40ft SHIPPING CONTAINERS) HO SCALE