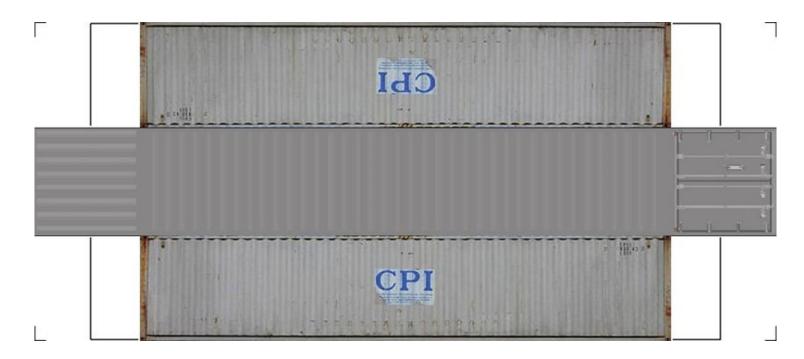

# (HO SCALE) 40ft SHIPPING CONTAINERS

For the best results print on 110 lb printable card stock and set your printer on high quality printing.

BUILD YOUR OWN (40ft SHIPPING CONTAINERS) HO SCALE