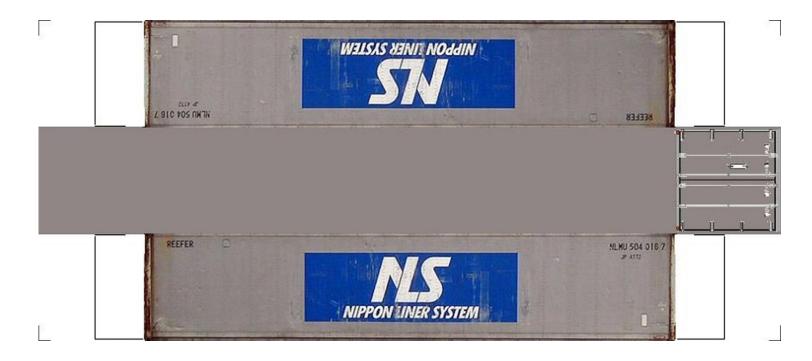

# (HO SCALE) 40ft SHIPPING CONTAINERS

For the best results print on 110 lb printable card stock and set your printer on high quality printing.

BUILD YOUR OWN (40ft SHIPPING CONTAINERS) HO SCALE