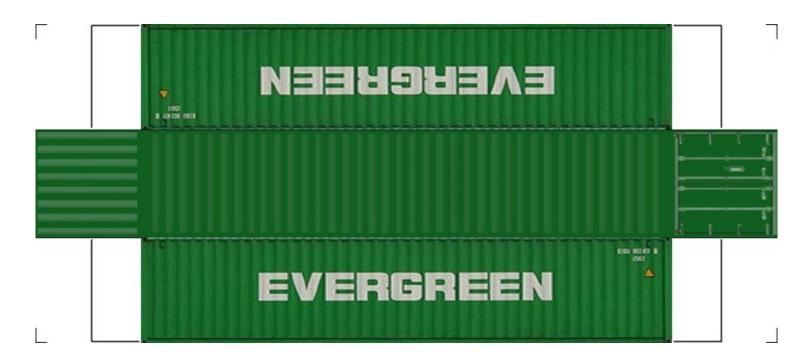

# (HO SCALE) 40ft SHIPPING CONTAINERS

For the best results print on 110 lb printable card stock and set your printer on high quality printing.

BUILD YOUR OWN (40ft SHIPPING CONTAINERS) HO SCALE