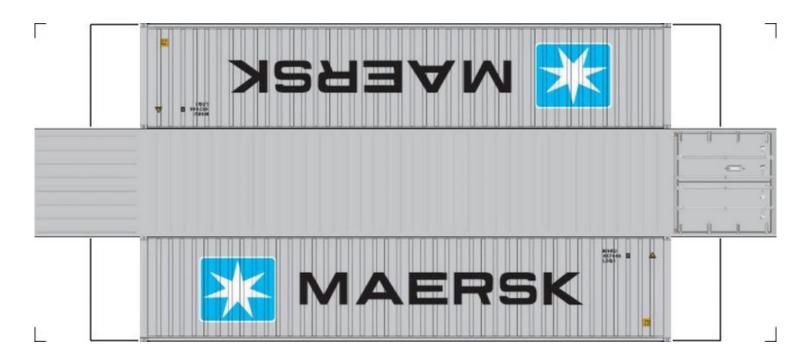

# (HO SCALE) 40ft SHIPPING CONTAINERS

For the best results print on 110 lb printable card stock and set your printer on high quality printing.

BUILD YOUR OWN (40ft SHIPPING CONTAINERS) HO SCALE