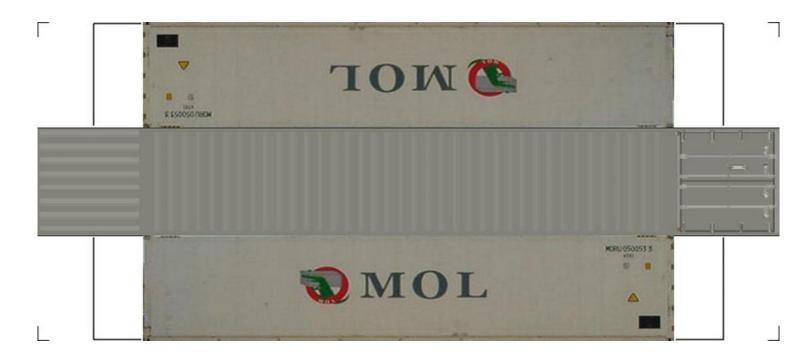

# (HO SCALE) 40ft SHIPPING CONTAINERS

For the best results print on 110 lb printable card stock and set your printer on high quality printing.

BUILD YOUR OWN (40ft SHIPPING CONTAINERS) HO SCALE