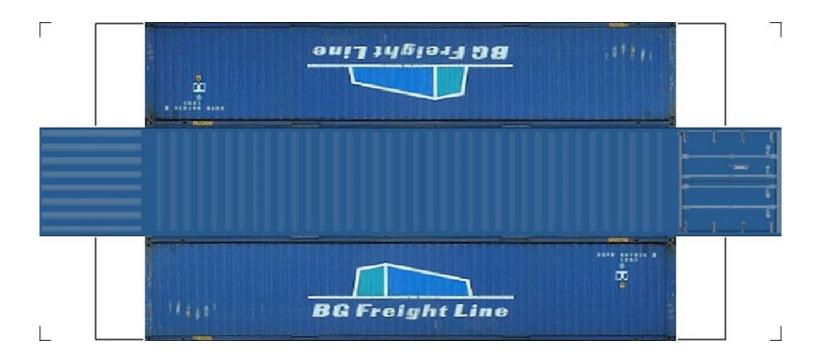

# (HO SCALE) 40ft SHIPPING CONTAINERS

For the best results print on 110 lb printable card stock and set your printer on high quality printing.

BUILD YOUR OWN (40ft SHIPPING CONTAINERS) HO SCALE