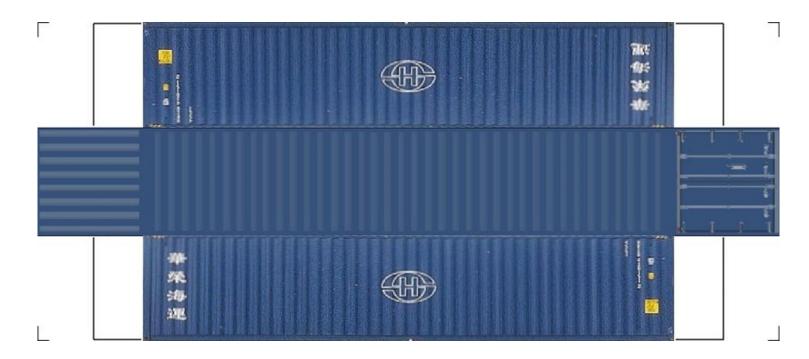

# (HO SCALE) 40ft SHIPPING CONTAINERS

For the best results print on 110 lb printable card stock and set your printer on high quality printing.

BUILD YOUR OWN (40ft SHIPPING CONTAINERS) HO SCALE