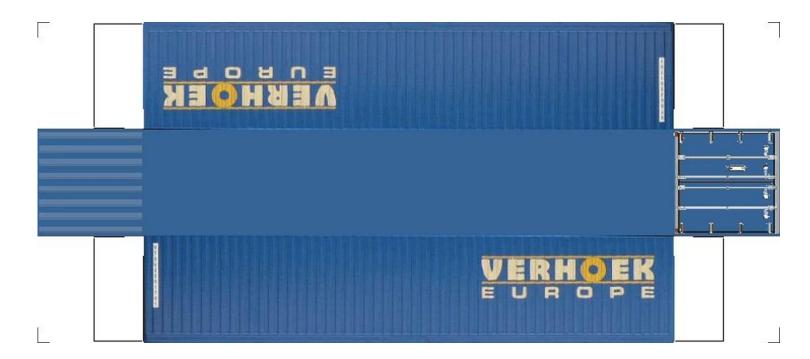

# (HO SCALE) 40ft SHIPPING CONTAINERS

For the best results print on 110 lb printable card stock and set your printer on high quality printing.

BUILD YOUR OWN (40ft SHIPPING CONTAINERS) HO SCALE