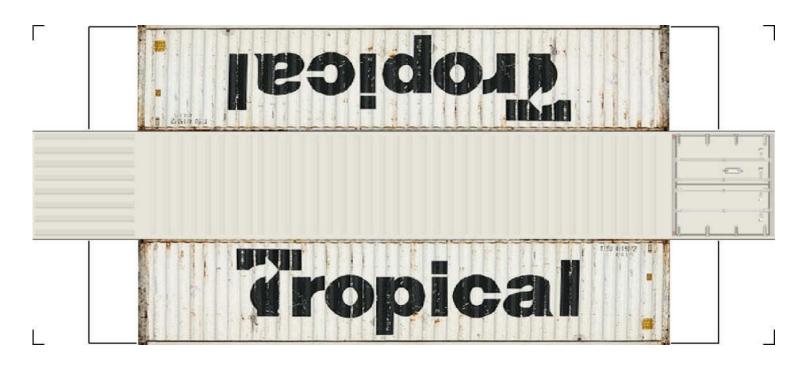

# (HO SCALE) 40ft SHIPPING CONTAINERS

For the best results print on 110 lb printable card stock and set your printer on high quality printing.

BUILD YOUR OWN (40ft SHIPPING CONTAINERS) HO SCALE