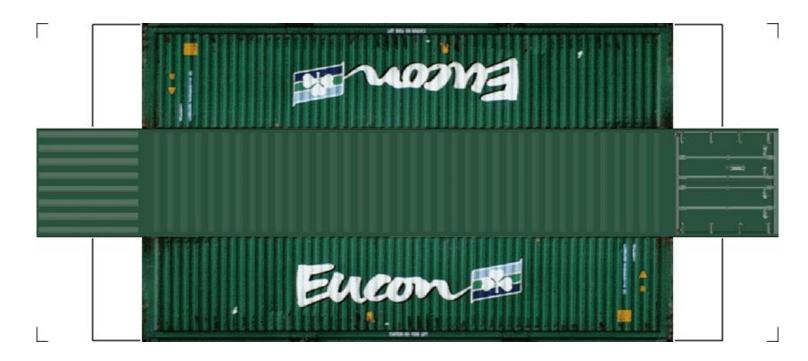

# (HO SCALE) 40ft SHIPPING CONTAINERS

For the best results print on 110 lb printable card stock and set your printer on high quality printing.

BUILD YOUR OWN (40ft SHIPPING CONTAINERS) HO SCALE