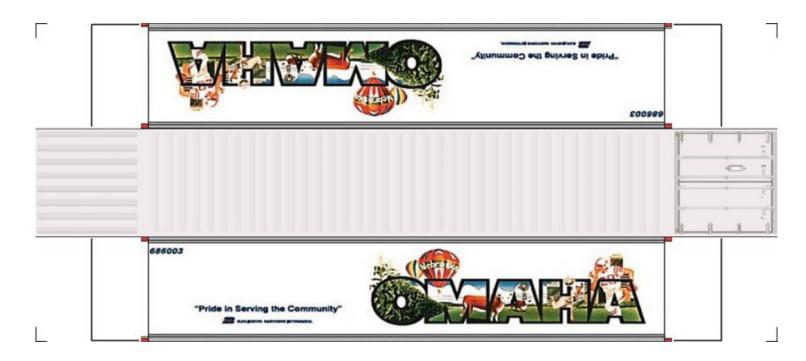

# (HO SCALE) 40ft SHIPPING CONTAINERS

For the best results print on 110 lb printable card stock and set your printer on high quality printing.

BUILD YOUR OWN (40ft SHIPPING CONTAINERS) HO SCALE