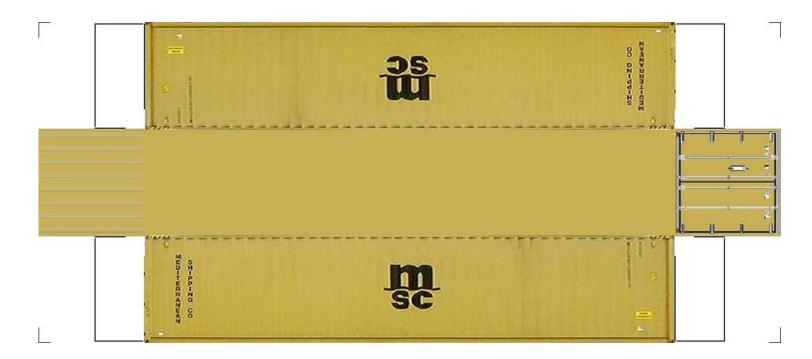

# (HO SCALE) 40ft SHIPPING CONTAINERS

For the best results print on 110 lb printable card stock and set your printer on high quality printing.

BUILD YOUR OWN (40ft SHIPPING CONTAINERS) HO SCALE