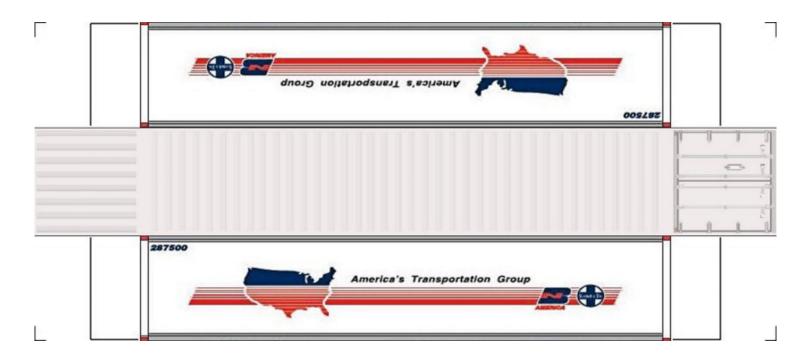

# (HO SCALE) 40ft SHIPPING CONTAINERS

For the best results print on 110 lb printable card stock and set your printer on high quality printing.

BUILD YOUR OWN (40ft SHIPPING CONTAINERS) HO SCALE