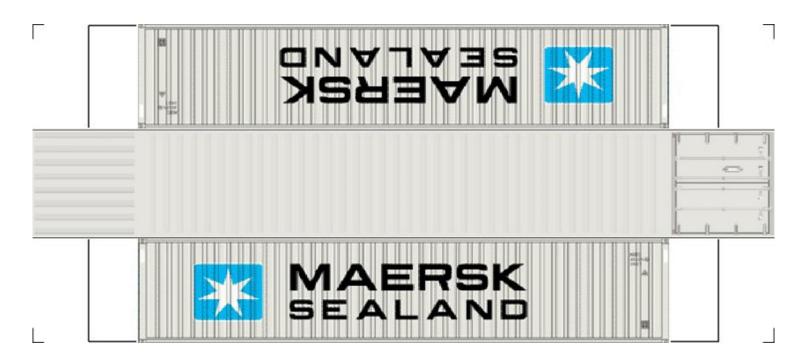

# (HO SCALE) 40ft SHIPPING CONTAINERS

For the best results print on 110 lb printable card stock and set your printer on high quality printing.

BUILD YOUR OWN (40ft SHIPPING CONTAINERS) HO SCALE