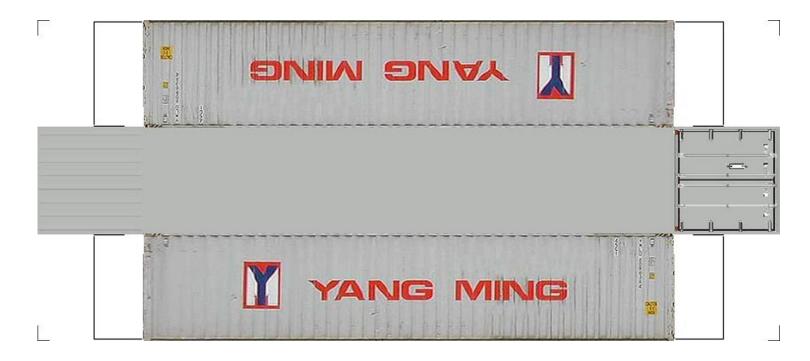

# (HO SCALE) 40ft SHIPPING CONTAINERS

For the best results print on 110 lb printable card stock and set your printer on high quality printing.

BUILD YOUR OWN (40ft SHIPPING CONTAINERS) HO SCALE