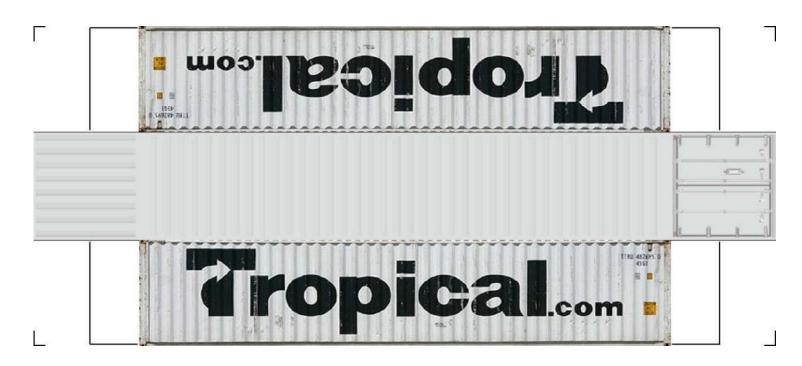

# (HO SCALE) 40ft SHIPPING CONTAINERS

For the best results print on 110 lb printable card stock and set your printer on high quality printing.

BUILD YOUR OWN (40ft SHIPPING CONTAINERS) HO SCALE