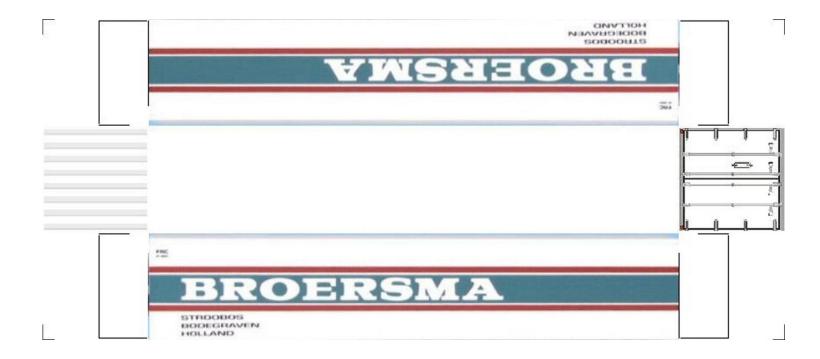

# (HO SCALE) 40ft SHIPPING CONTAINERS

For the best results print on 110 lb printable card stock and set your printer on high quality printing.

BUILD YOUR OWN (40ft SHIPPING CONTAINERS) HO SCALE