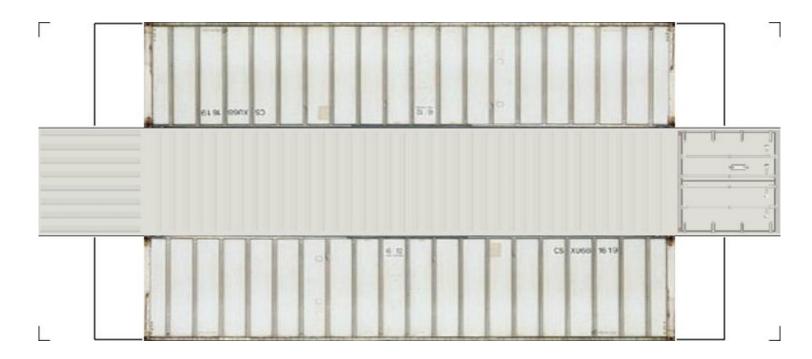

# (HO SCALE) 40ft SHIPPING CONTAINERS

For the best results print on 110 lb printable card stock and set your printer on high quality printing.

BUILD YOUR OWN (40ft SHIPPING CONTAINERS) HO SCALE