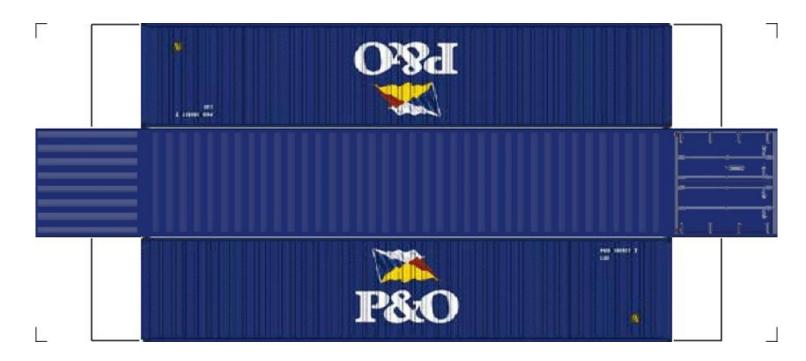

# (HO SCALE) 40ft SHIPPING CONTAINERS

For the best results print on 110 lb printable card stock and set your printer on high quality printing.

BUILD YOUR OWN (40ft SHIPPING CONTAINERS) HO SCALE