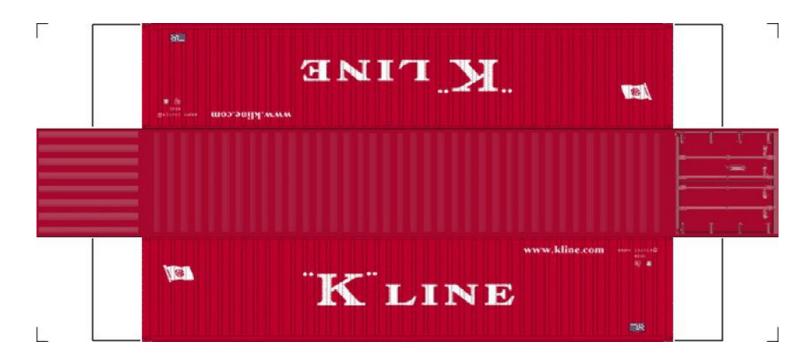

# (HO SCALE) 40ft SHIPPING CONTAINERS

For the best results print on 110 lb printable card stock and set your printer on high quality printing.

BUILD YOUR OWN (40ft SHIPPING CONTAINERS) HO SCALE