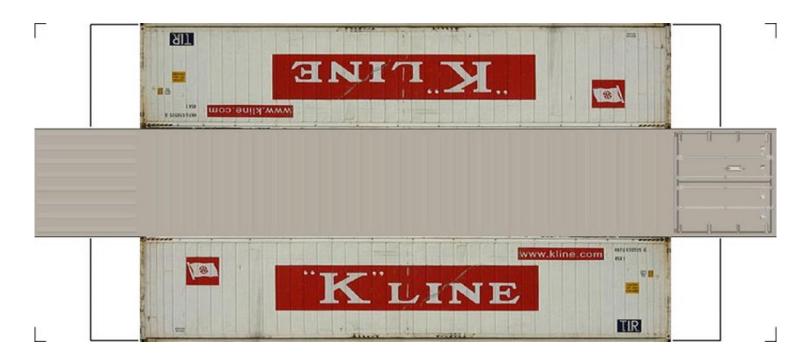

# (HO SCALE) 40ft SHIPPING CONTAINERS

For the best results print on 110 lb printable card stock and set your printer on high quality printing.

BUILD YOUR OWN (40ft SHIPPING CONTAINERS) HO SCALE