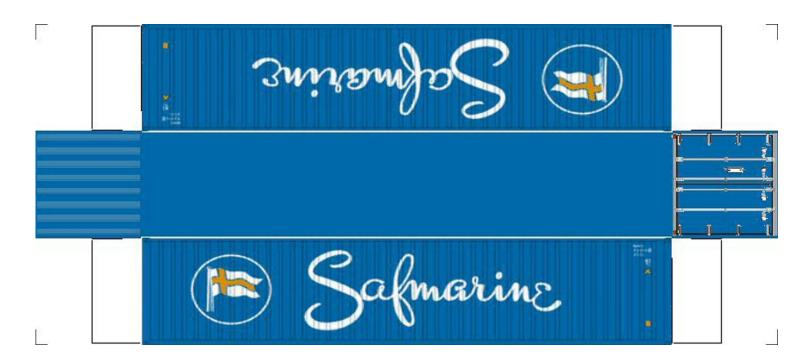

# (HO SCALE) 40ft SHIPPING CONTAINERS

For the best results print on 110 lb printable card stock and set your printer on high quality printing.

BUILD YOUR OWN (40ft SHIPPING CONTAINERS) HO SCALE