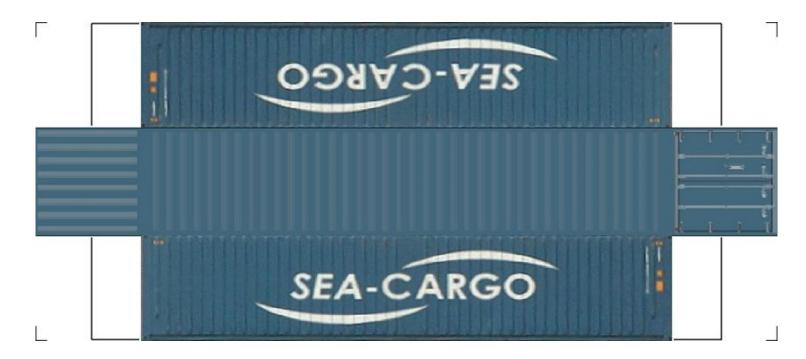

# (HO SCALE) 40ft SHIPPING CONTAINERS

For the best results print on 110 lb printable card stock and set your printer on high quality printing.

BUILD YOUR OWN (40ft SHIPPING CONTAINERS) HO SCALE