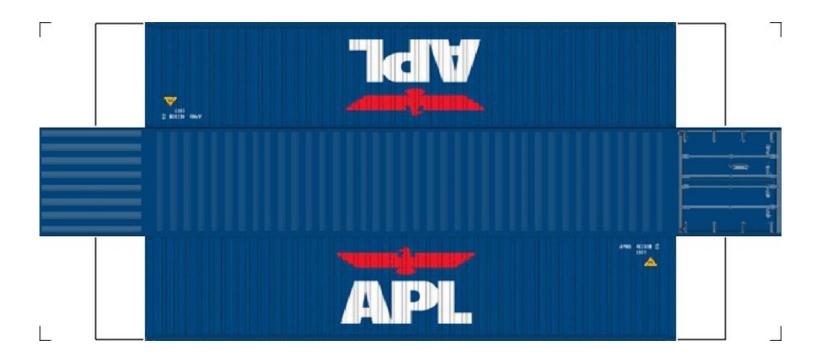

# (HO SCALE) 40ft SHIPPING CONTAINERS

For the best results print on 110 lb printable card stock and set your printer on high quality printing.

BUILD YOUR OWN (40ft SHIPPING CONTAINERS) HO SCALE