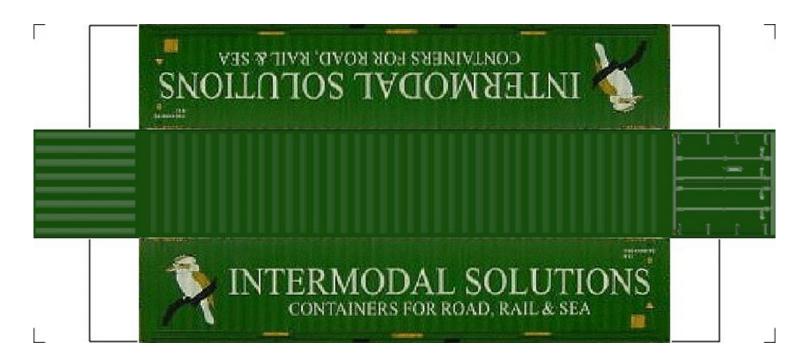

# (HO SCALE) 40ft SHIPPING CONTAINERS

For the best results print on 110 lb printable card stock and set your printer on high quality printing.

BUILD YOUR OWN (40ft SHIPPING CONTAINERS) HO SCALE