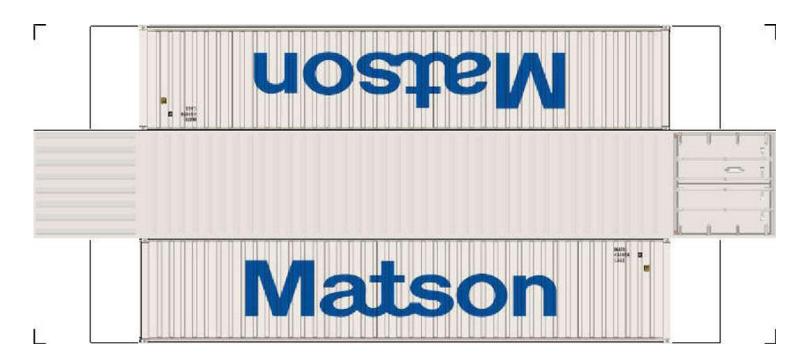

# (HO SCALE) 40ft SHIPPING CONTAINERS

For the best results print on 110 lb printable card stock and set your printer on high quality printing.

BUILD YOUR OWN (40ft SHIPPING CONTAINERS) HO SCALE