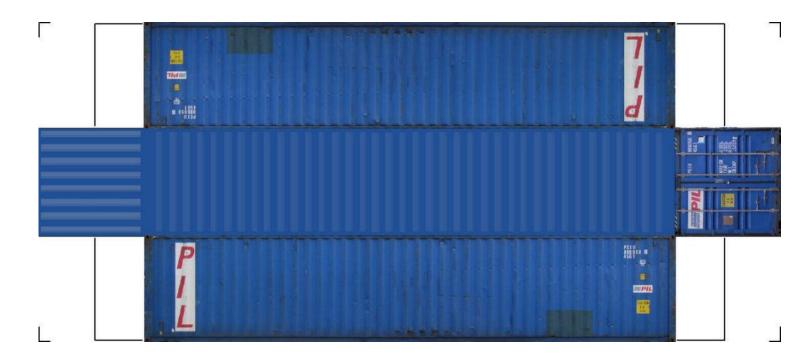

# (HO SCALE) 40ft SHIPPING CONTAINERS

For the best results print on 110 lb printable card stock and set your printer on high quality printing.

BUILD YOUR OWN (40ft SHIPPING CONTAINERS) HO SCALE