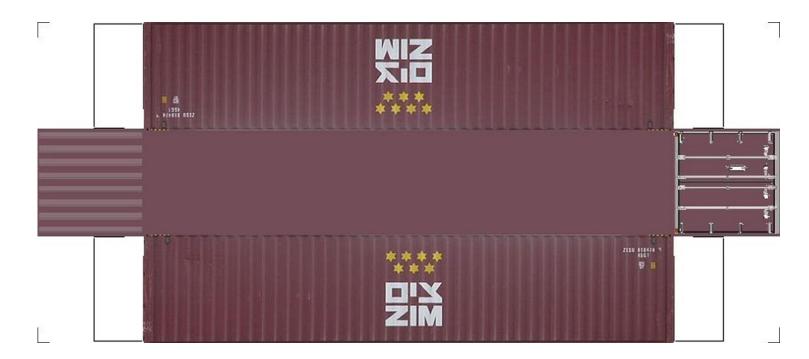

# (HO SCALE) 40ft SHIPPING CONTAINERS

For the best results print on 110 lb printable card stock and set your printer on high quality printing.

BUILD YOUR OWN (40ft SHIPPING CONTAINERS) HO SCALE