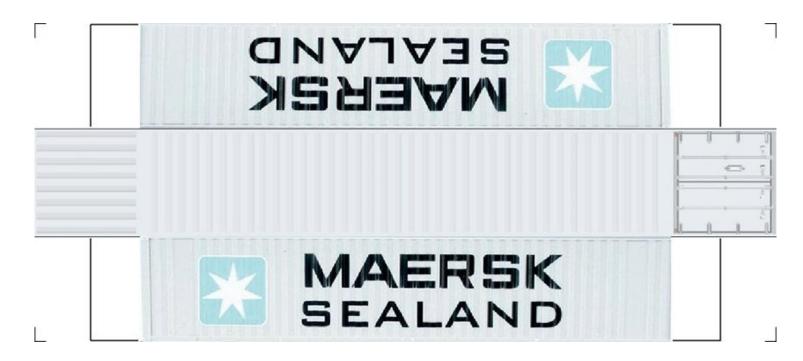

# (HO SCALE) 40ft SHIPPING CONTAINERS

For the best results print on 110 lb printable card stock and set your printer on high quality printing.

BUILD YOUR OWN (40ft SHIPPING CONTAINERS) HO SCALE