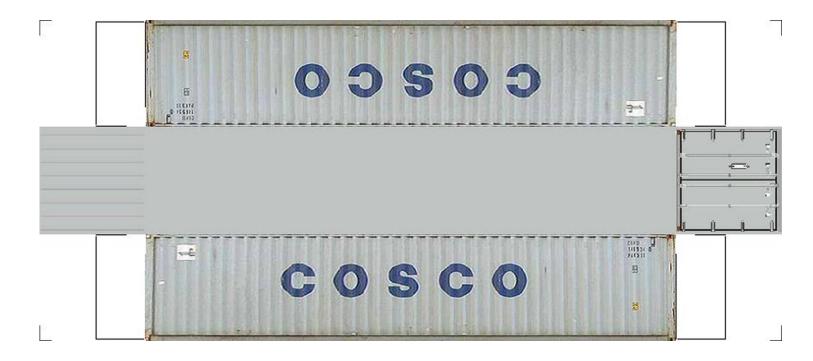

# (HO SCALE) 40ft SHIPPING CONTAINERS

For the best results print on 110 lb printable card stock and set your printer on high quality printing.

BUILD YOUR OWN (40ft SHIPPING CONTAINERS) HO SCALE