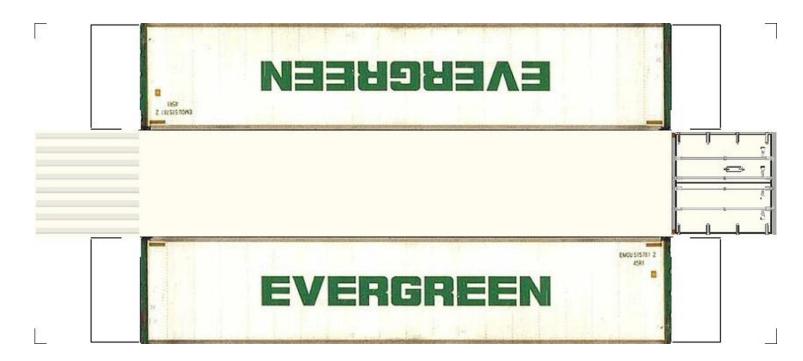

# (HO SCALE) 40ft SHIPPING CONTAINERS

For the best results print on 110 lb printable card stock and set your printer on high quality printing.

BUILD YOUR OWN (40ft SHIPPING CONTAINERS) HO SCALE