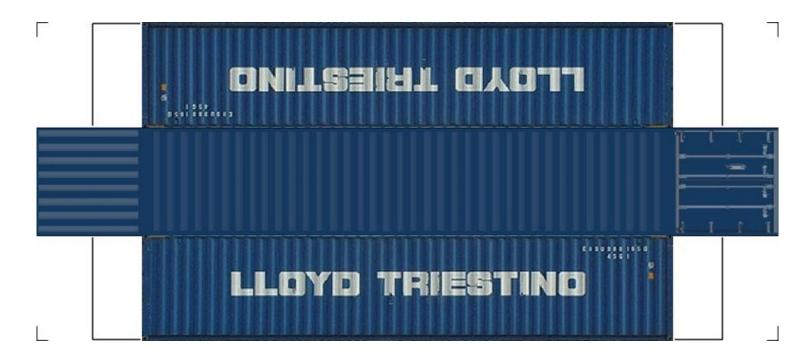

# (HO SCALE) 40ft SHIPPING CONTAINERS

For the best results print on 110 lb printable card stock and set your printer on high quality printing.

BUILD YOUR OWN (40ft SHIPPING CONTAINERS) HO SCALE