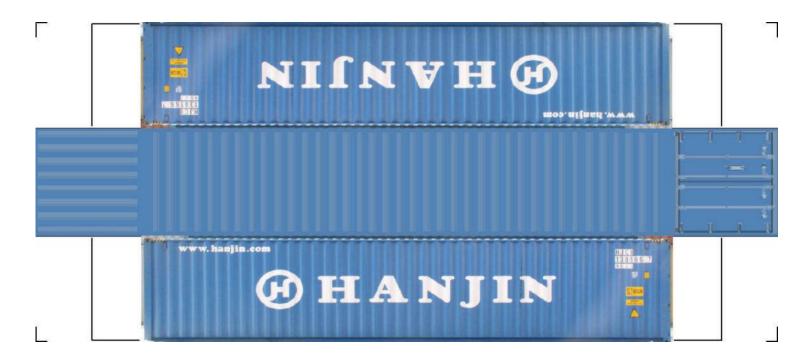

# (HO SCALE) 40ft SHIPPING CONTAINERS

For the best results print on 110 lb printable card stock and set your printer on high quality printing.

BUILD YOUR OWN (40ft SHIPPING CONTAINERS) HO SCALE