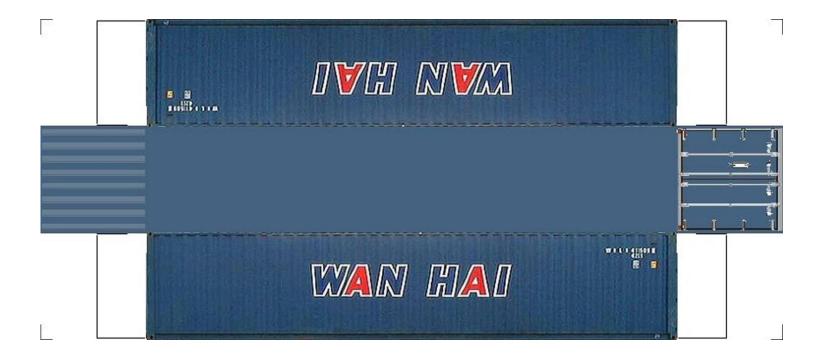

# (HO SCALE) 40ft SHIPPING CONTAINERS

For the best results print on 110 lb printable card stock and set your printer on high quality printing.

BUILD YOUR OWN (40ft SHIPPING CONTAINERS) HO SCALE