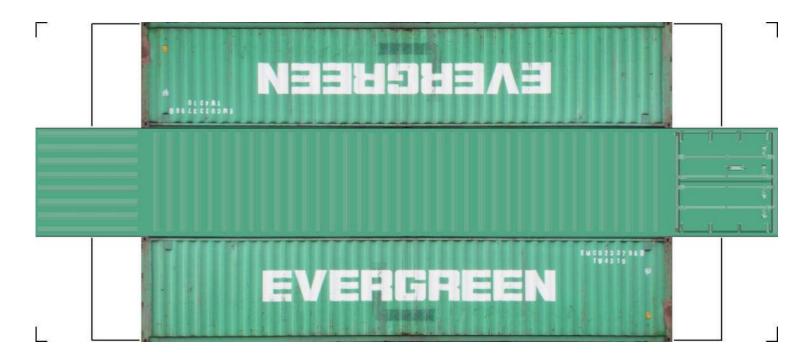

# (HO SCALE) 40ft SHIPPING CONTAINERS

For the best results print on 110 lb printable card stock and set your printer on high quality printing.

BUILD YOUR OWN (40ft SHIPPING CONTAINERS) HO SCALE