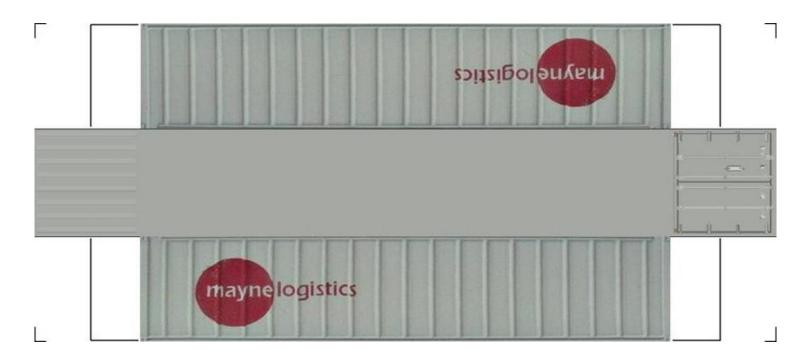

# (HO SCALE) 40ft SHIPPING CONTAINERS

For the best results print on 110 lb printable card stock and set your printer on high quality printing.

BUILD YOUR OWN (40ft SHIPPING CONTAINERS) HO SCALE