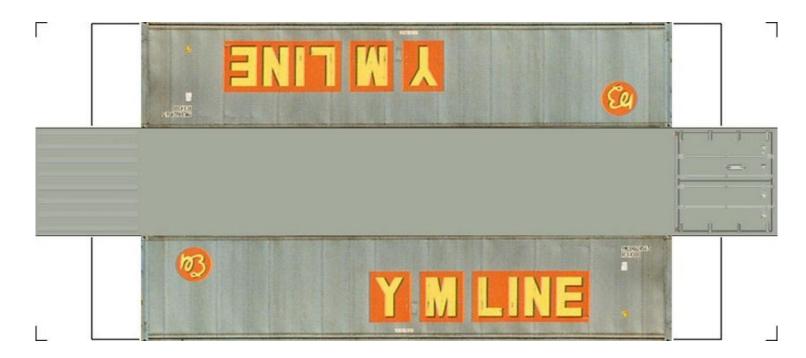

# (HO SCALE) 40ft SHIPPING CONTAINERS

For the best results print on 110 lb printable card stock and set your printer on high quality printing.

BUILD YOUR OWN (40ft SHIPPING CONTAINERS) HO SCALE