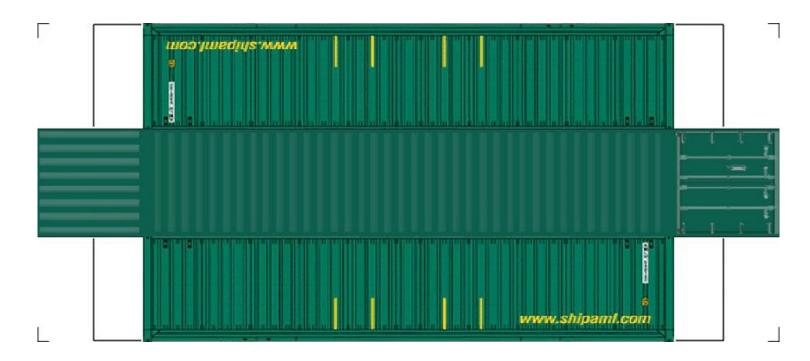

# (HO SCALE) 40ft SHIPPING CONTAINERS

For the best results print on 110 lb printable card stock and set your printer on high quality printing.

BUILD YOUR OWN (40ft SHIPPING CONTAINERS) HO SCALE