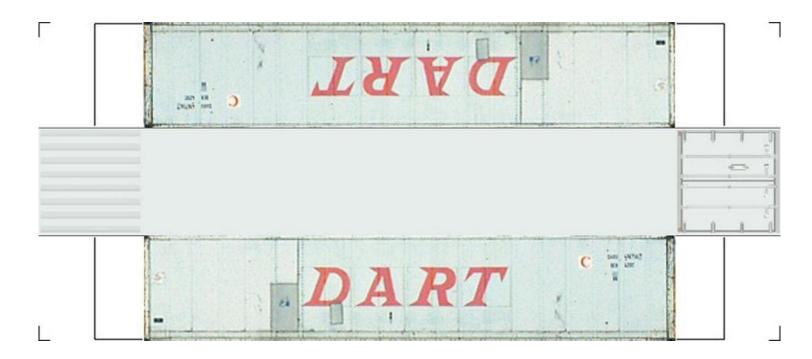

# (HO SCALE) 40ft SHIPPING CONTAINERS

For the best results print on 110 lb printable card stock and set your printer on high quality printing.

BUILD YOUR OWN (40ft SHIPPING CONTAINERS) HO SCALE