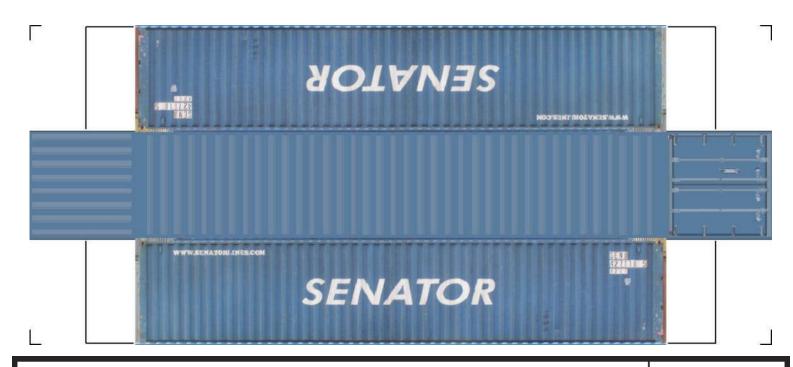

# (HO SCALE) 40ft SHIPPING CONTAINERS

For the best results print on 110 lb printable card stock and set your printer on high quality printing.

BUILD YOUR OWN (40ft SHIPPING CONTAINERS) HO SCALE