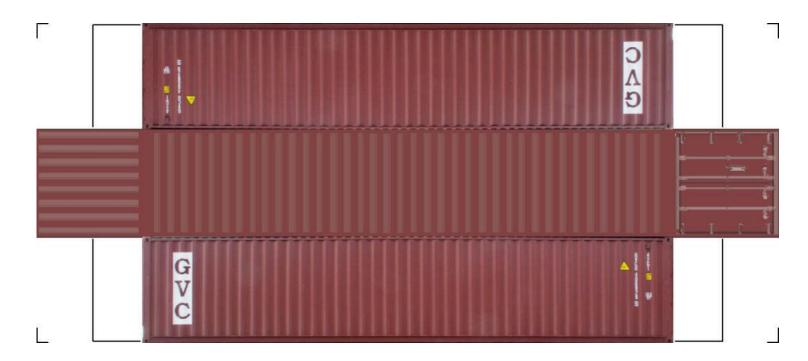

# (HO SCALE) 40ft SHIPPING CONTAINERS

For the best results print on 110 lb printable card stock and set your printer on high quality printing.

BUILD YOUR OWN (40ft SHIPPING CONTAINERS) HO SCALE