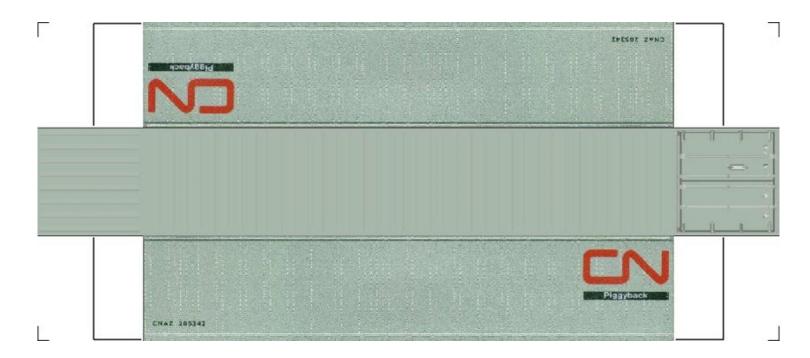

# (HO SCALE) 40ft SHIPPING CONTAINERS

For the best results print on 110 lb printable card stock and set your printer on high quality printing.

BUILD YOUR OWN (40ft SHIPPING CONTAINERS) HO SCALE