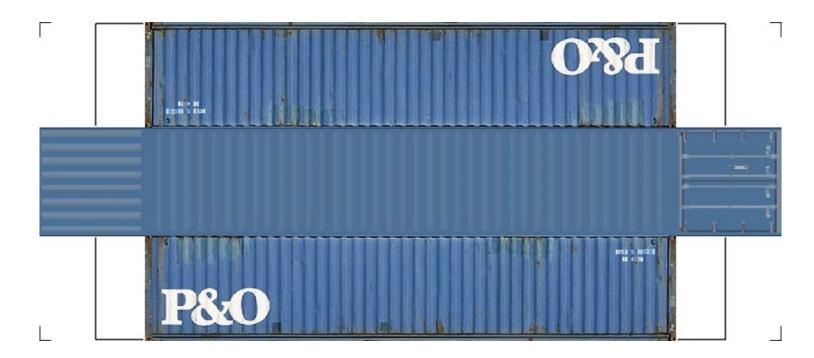

# (HO SCALE) 40ft SHIPPING CONTAINERS

For the best results print on 110 lb printable card stock and set your printer on high quality printing.

BUILD YOUR OWN (40ft SHIPPING CONTAINERS) HO SCALE