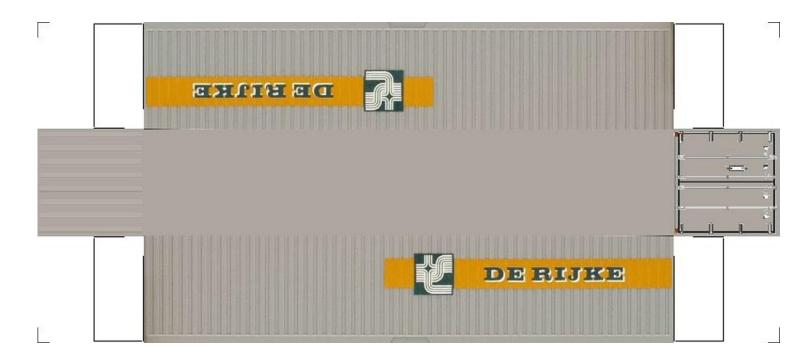

# (HO SCALE) 40ft SHIPPING CONTAINERS

For the best results print on 110 lb printable card stock and set your printer on high quality printing.

BUILD YOUR OWN (40ft SHIPPING CONTAINERS) HO SCALE