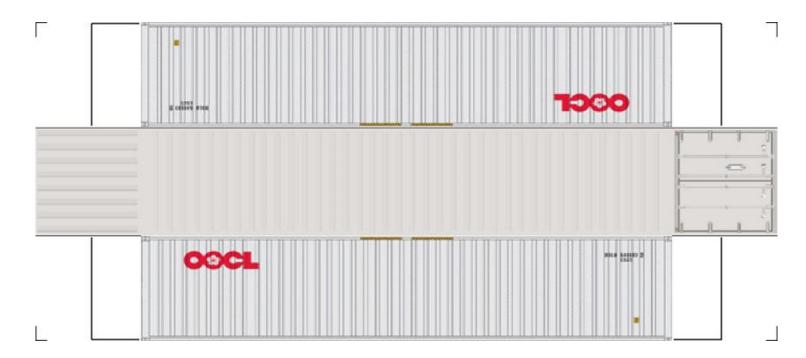

# (HO SCALE) 40ft SHIPPING CONTAINERS

For the best results print on 110 lb printable card stock and set your printer on high quality printing.

BUILD YOUR OWN (40ft SHIPPING CONTAINERS) HO SCALE