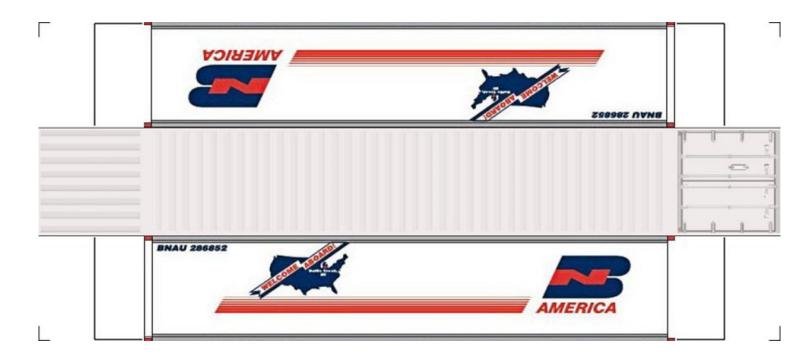

# (HO SCALE) 40ft SHIPPING CONTAINERS

For the best results print on 110 lb printable card stock and set your printer on high quality printing.

BUILD YOUR OWN (40ft SHIPPING CONTAINERS) HO SCALE