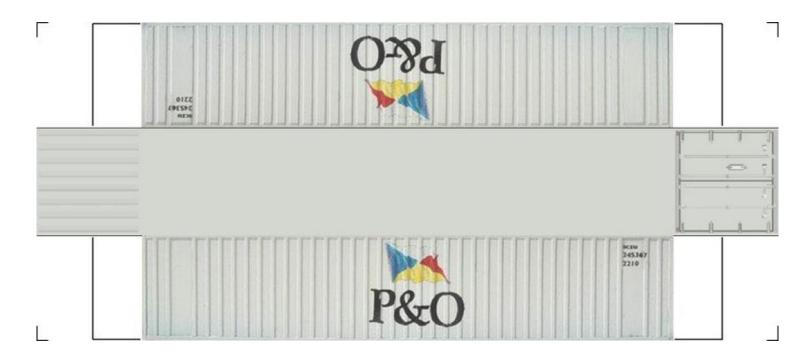

# (HO SCALE) 40ft SHIPPING CONTAINERS

For the best results print on 110 lb printable card stock and set your printer on high quality printing.

BUILD YOUR OWN (40ft SHIPPING CONTAINERS) HO SCALE