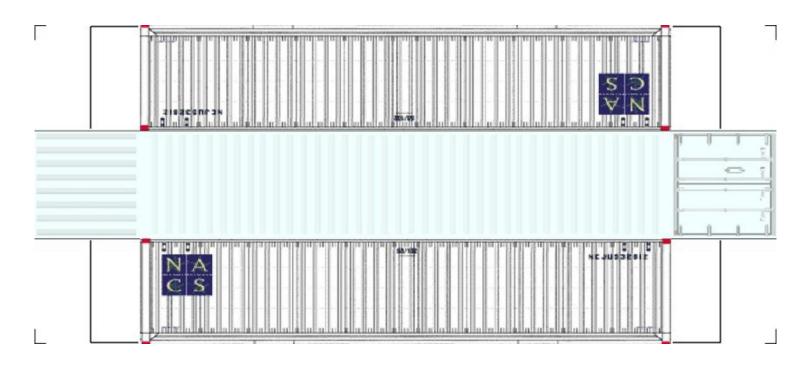

# (HO SCALE) 40ft SHIPPING CONTAINERS

For the best results print on 110 lb printable card stock and set your printer on high quality printing.

BUILD YOUR OWN (40ft SHIPPING CONTAINERS) HO SCALE