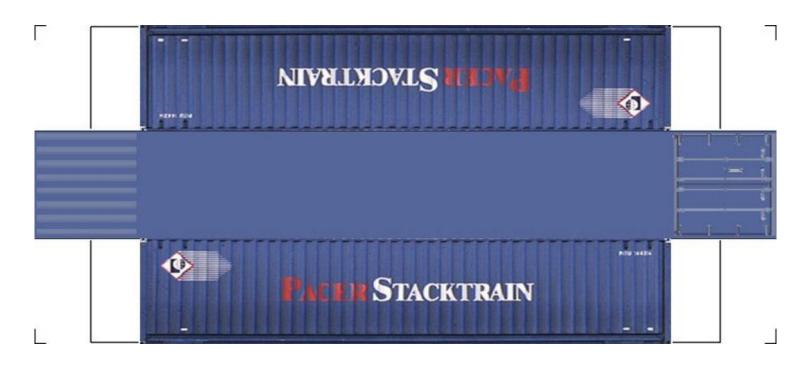

# (HO SCALE) 40ft SHIPPING CONTAINERS

For the best results print on 110 lb printable card stock and set your printer on high quality printing.

BUILD YOUR OWN (40ft SHIPPING CONTAINERS) HO SCALE