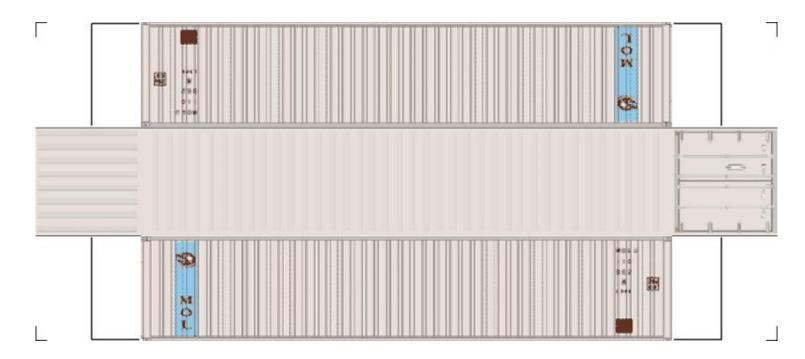

# (HO SCALE) 40ft SHIPPING CONTAINERS

For the best results print on 110 lb printable card stock and set your printer on high quality printing.

BUILD YOUR OWN (40ft SHIPPING CONTAINERS) HO SCALE