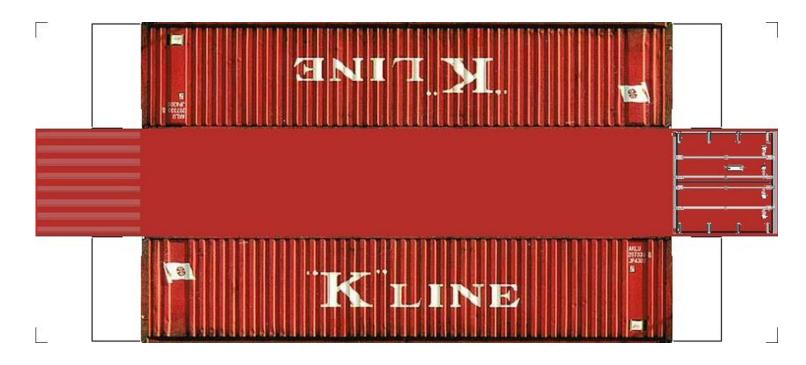

# (HO SCALE) 40ft SHIPPING CONTAINERS

For the best results print on 110 lb printable card stock and set your printer on high quality printing.

BUILD YOUR OWN (40ft SHIPPING CONTAINERS) HO SCALE