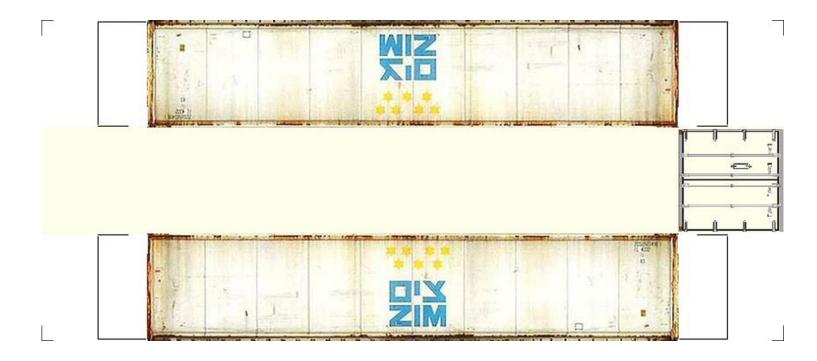

# (HO SCALE) 40ft SHIPPING CONTAINERS

For the best results print on 110 lb printable card stock and set your printer on high quality printing.

BUILD YOUR OWN (40ft SHIPPING CONTAINERS) HO SCALE