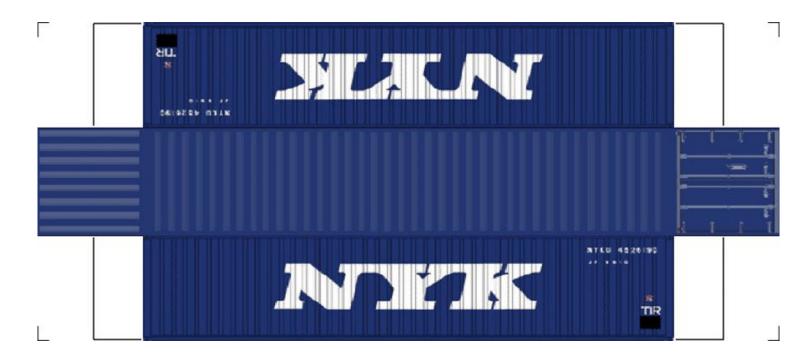

# (HO SCALE) 40ft SHIPPING CONTAINERS

For the best results print on 110 lb printable card stock and set your printer on high quality printing.

BUILD YOUR OWN (40ft SHIPPING CONTAINERS) HO SCALE