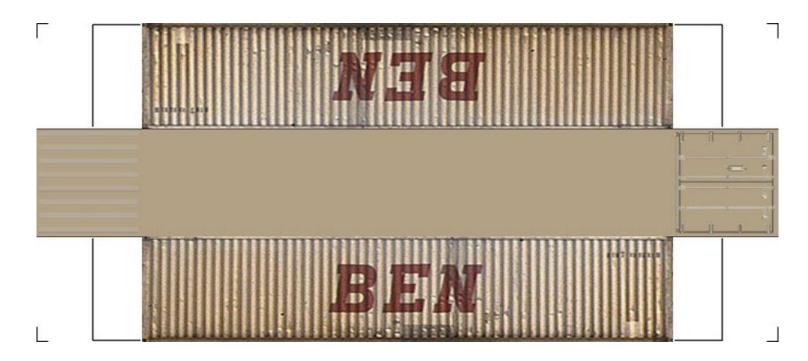

# (HO SCALE) 40ft SHIPPING CONTAINERS

For the best results print on 110 lb printable card stock and set your printer on high quality printing.

BUILD YOUR OWN (40ft SHIPPING CONTAINERS) HO SCALE