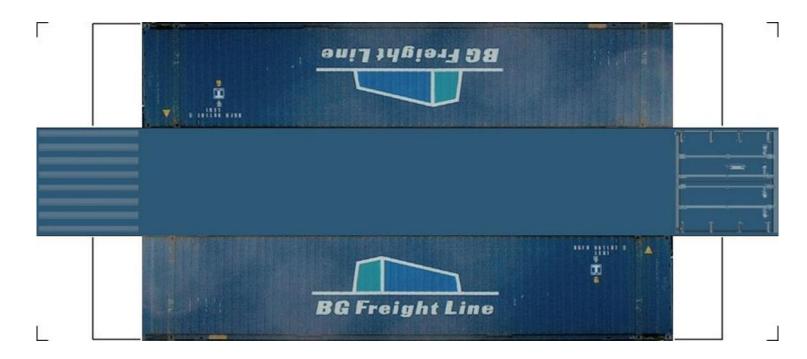

# (HO SCALE) 40ft SHIPPING CONTAINERS

For the best results print on 110 lb printable card stock and set your printer on high quality printing.

BUILD YOUR OWN (40ft SHIPPING CONTAINERS) HO SCALE