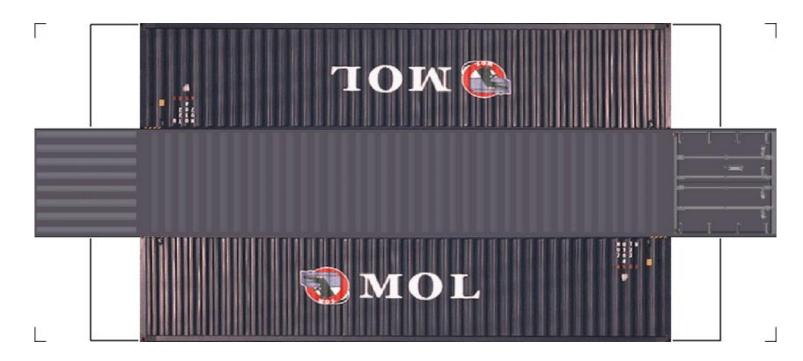

# (HO SCALE) 40ft SHIPPING CONTAINERS

For the best results print on 110 lb printable card stock and set your printer on high quality printing.

BUILD YOUR OWN (40ft SHIPPING CONTAINERS) HO SCALE