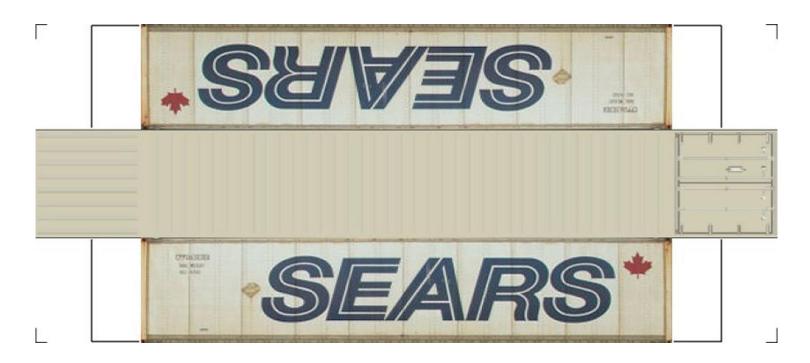

# (HO SCALE) 40ft SHIPPING CONTAINERS

For the best results print on 110 lb printable card stock and set your printer on high quality printing.

BUILD YOUR OWN (40ft SHIPPING CONTAINERS) HO SCALE