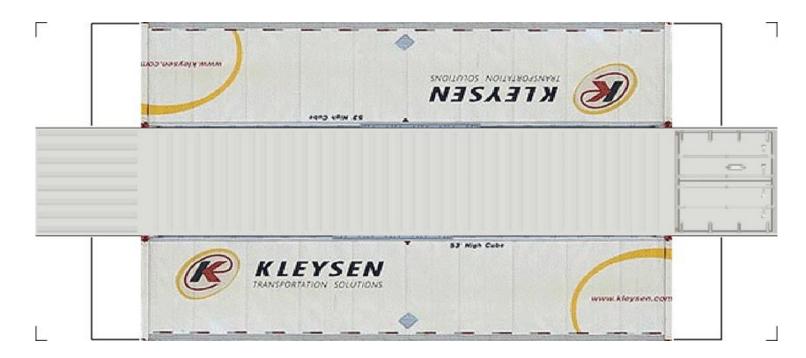

# (HO SCALE) 40ft SHIPPING CONTAINERS

For the best results print on 110 lb printable card stock and set your printer on high quality printing.

BUILD YOUR OWN (40ft SHIPPING CONTAINERS) HO SCALE