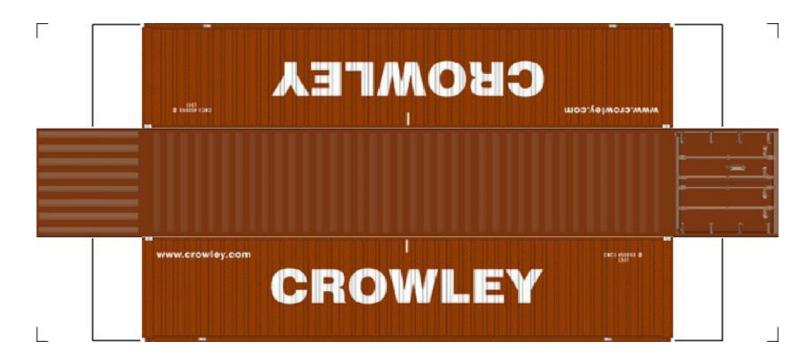

# (HO SCALE) 40ft SHIPPING CONTAINERS

For the best results print on 110 lb printable card stock and set your printer on high quality printing.

BUILD YOUR OWN (40ft SHIPPING CONTAINERS) HO SCALE