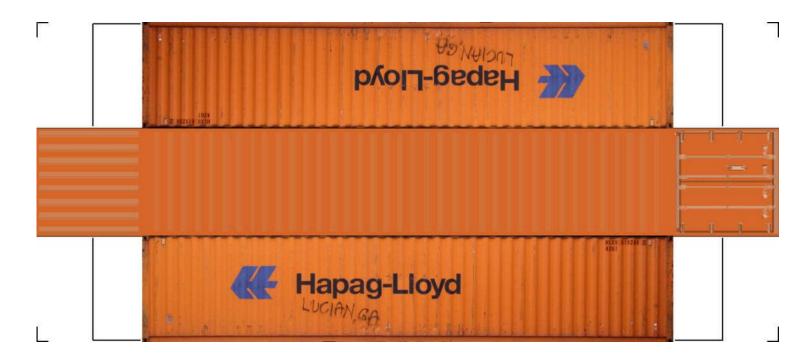

# (HO SCALE) 40ft SHIPPING CONTAINERS

For the best results print on 110 lb printable card stock and set your printer on high quality printing.

BUILD YOUR OWN (40ft SHIPPING CONTAINERS) HO SCALE