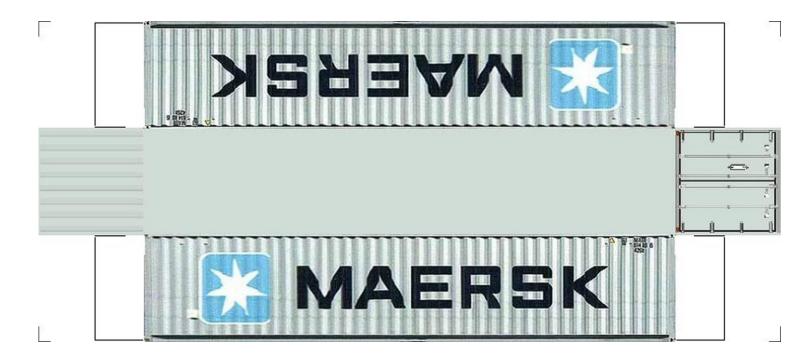

# (HO SCALE) 40ft SHIPPING CONTAINERS

For the best results print on 110 lb printable card stock and set your printer on high quality printing.

BUILD YOUR OWN (40ft SHIPPING CONTAINERS) HO SCALE