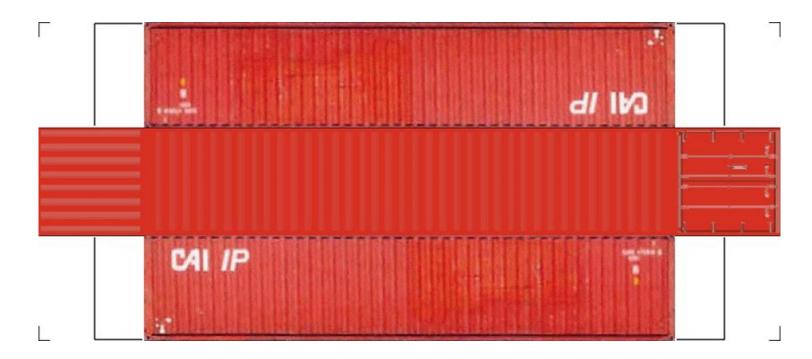

# (HO SCALE) 40ft SHIPPING CONTAINERS

For the best results print on 110 lb printable card stock and set your printer on high quality printing.

BUILD YOUR OWN (40ft SHIPPING CONTAINERS) HO SCALE