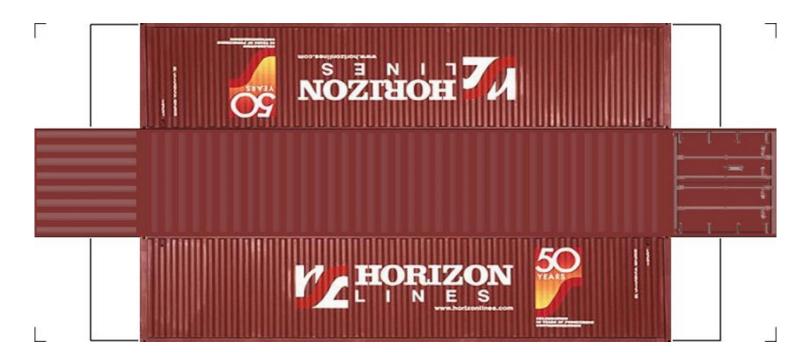

# (HO SCALE) 40ft SHIPPING CONTAINERS

For the best results print on 110 lb printable card stock and set your printer on high quality printing.

BUILD YOUR OWN (40ft SHIPPING CONTAINERS) HO SCALE