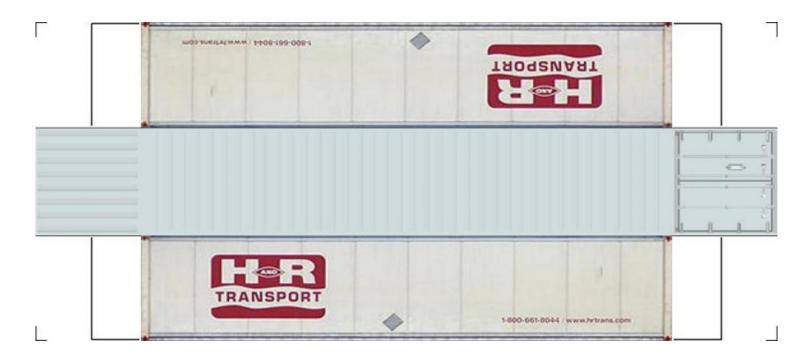

# (HO SCALE) 40ft SHIPPING CONTAINERS

For the best results print on 110 lb printable card stock and set your printer on high quality printing.

BUILD YOUR OWN (40ft SHIPPING CONTAINERS) HO SCALE