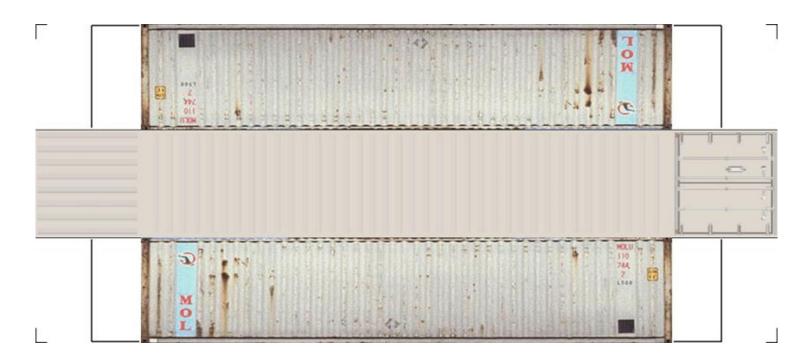

# (HO SCALE) 40ft SHIPPING CONTAINERS

For the best results print on 110 lb printable card stock and set your printer on high quality printing.

BUILD YOUR OWN (40ft SHIPPING CONTAINERS) HO SCALE