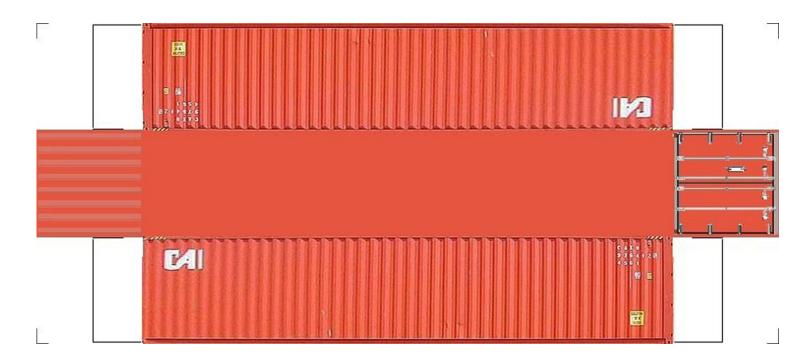

# (HO SCALE) 40ft SHIPPING CONTAINERS

For the best results print on 110 lb printable card stock and set your printer on high quality printing.

BUILD YOUR OWN (40ft SHIPPING CONTAINERS) HO SCALE