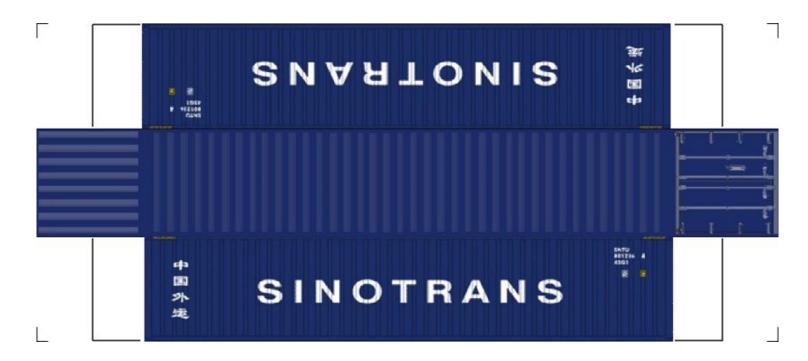

# (HO SCALE) 40ft SHIPPING CONTAINERS

For the best results print on 110 lb printable card stock and set your printer on high quality printing.

BUILD YOUR OWN (40ft SHIPPING CONTAINERS) HO SCALE