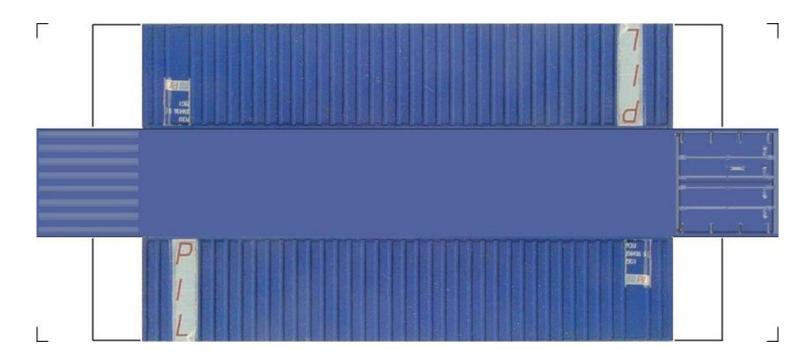

# (HO SCALE) 40ft SHIPPING CONTAINERS

For the best results print on 110 lb printable card stock and set your printer on high quality printing.

BUILD YOUR OWN (40ft SHIPPING CONTAINERS) HO SCALE