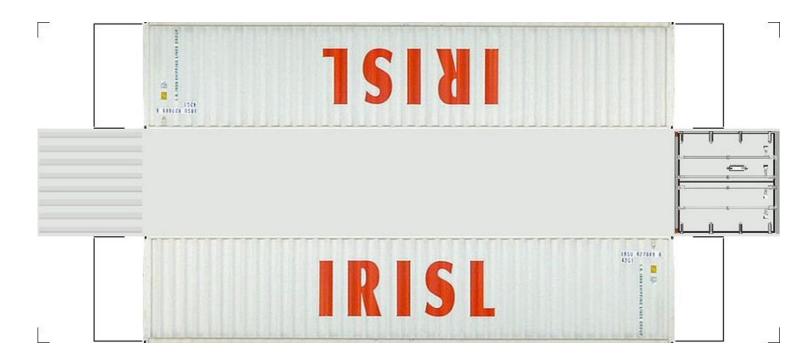

# (HO SCALE) 40ft SHIPPING CONTAINERS

For the best results print on 110 lb printable card stock and set your printer on high quality printing.

BUILD YOUR OWN (40ft SHIPPING CONTAINERS) HO SCALE