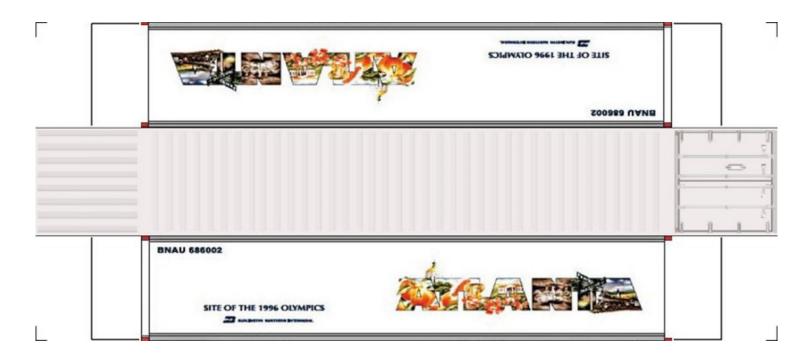

# (HO SCALE) 40ft SHIPPING CONTAINERS

For the best results print on 110 lb printable card stock and set your printer on high quality printing.

BUILD YOUR OWN (40ft SHIPPING CONTAINERS) HO SCALE