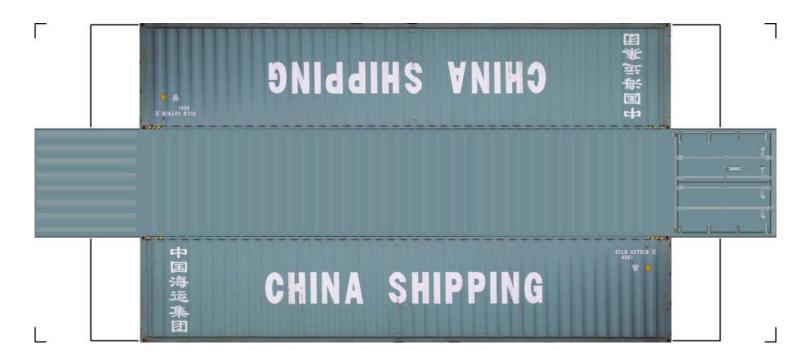

# (HO SCALE) 40ft SHIPPING CONTAINERS

For the best results print on 110 lb printable card stock and set your printer on high quality printing.

BUILD YOUR OWN (40ft SHIPPING CONTAINERS) HO SCALE