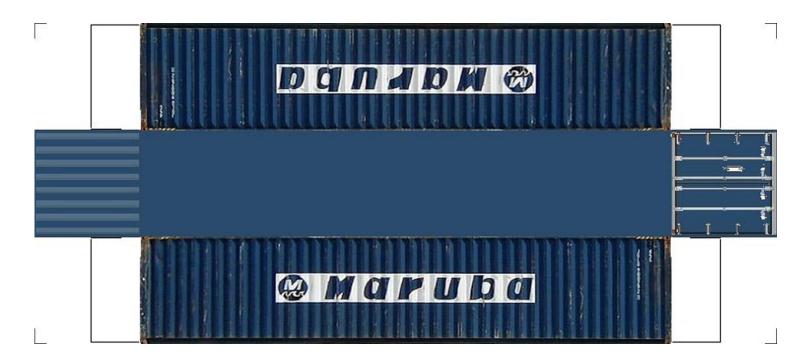

# (HO SCALE) 40ft SHIPPING CONTAINERS

For the best results print on 110 lb printable card stock and set your printer on high quality printing.

BUILD YOUR OWN (40ft SHIPPING CONTAINERS) HO SCALE