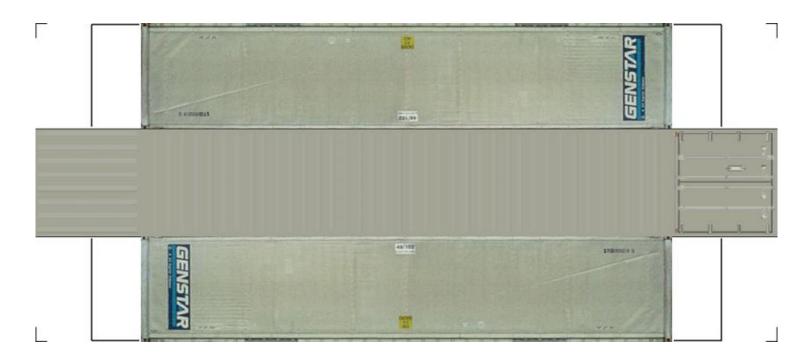

# (HO SCALE) 40ft SHIPPING CONTAINERS

For the best results print on 110 lb printable card stock and set your printer on high quality printing.

BUILD YOUR OWN (40ft SHIPPING CONTAINERS) HO SCALE