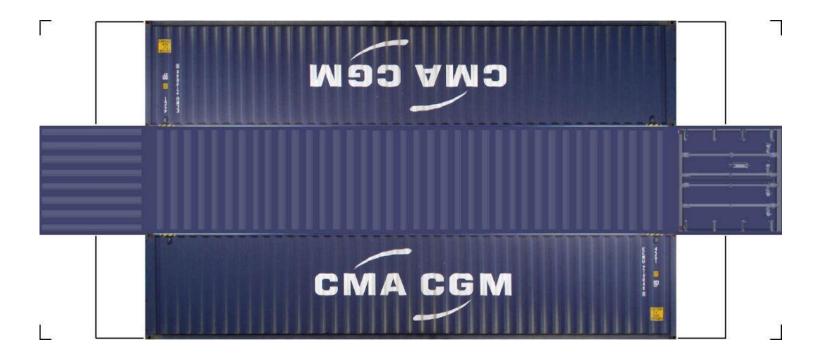

# (HO SCALE) 40ft SHIPPING CONTAINERS

For the best results print on 110 lb printable card stock and set your printer on high quality printing.

BUILD YOUR OWN (40ft SHIPPING CONTAINERS) HO SCALE