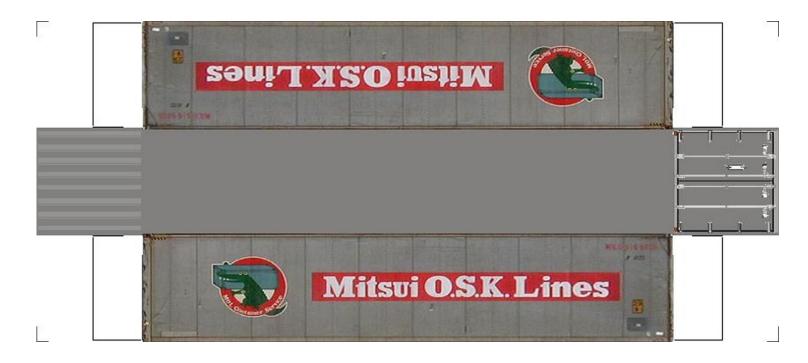

# (HO SCALE) 40ft SHIPPING CONTAINERS

For the best results print on 110 lb printable card stock and set your printer on high quality printing.

BUILD YOUR OWN (40ft SHIPPING CONTAINERS) HO SCALE