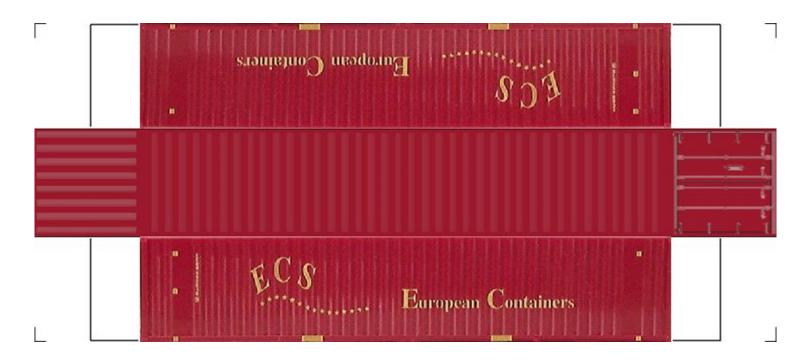

# (HO SCALE) 40ft SHIPPING CONTAINERS

For the best results print on 110 lb printable card stock and set your printer on high quality printing.

BUILD YOUR OWN (40ft SHIPPING CONTAINERS) HO SCALE