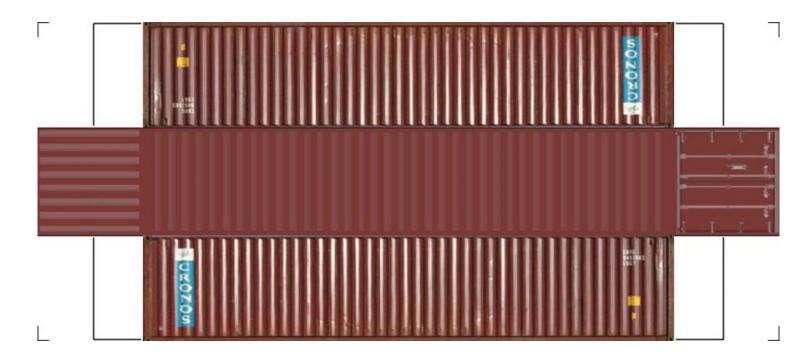

# (HO SCALE) 40ft SHIPPING CONTAINERS

For the best results print on 110 lb printable card stock and set your printer on high quality printing.

BUILD YOUR OWN (40ft SHIPPING CONTAINERS) HO SCALE