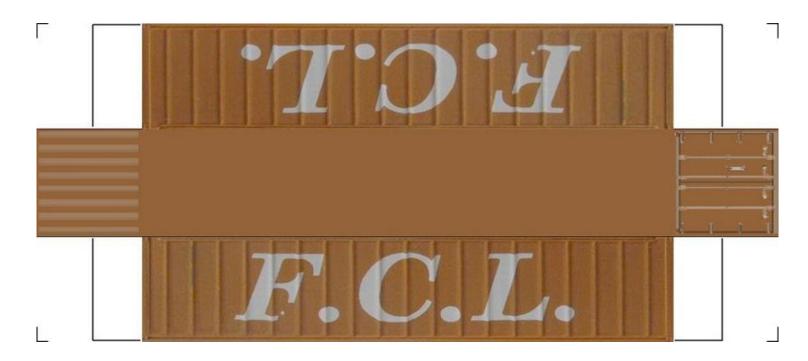

# (HO SCALE) 40ft SHIPPING CONTAINERS

For the best results print on 110 lb printable card stock and set your printer on high quality printing.

BUILD YOUR OWN (40ft SHIPPING CONTAINERS) HO SCALE