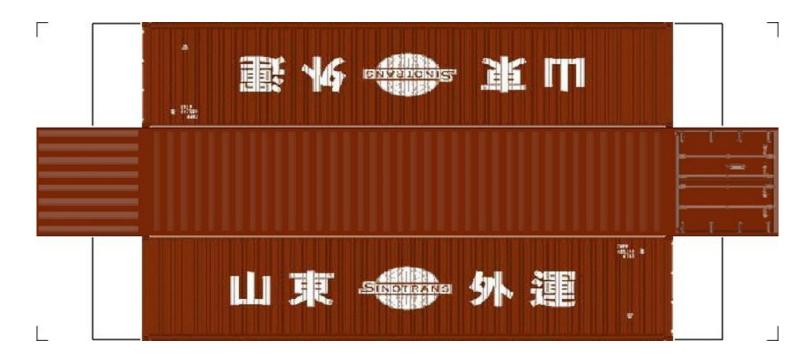

# (HO SCALE) 40ft SHIPPING CONTAINERS

For the best results print on 110 lb printable card stock and set your printer on high quality printing.

BUILD YOUR OWN (40ft SHIPPING CONTAINERS) HO SCALE