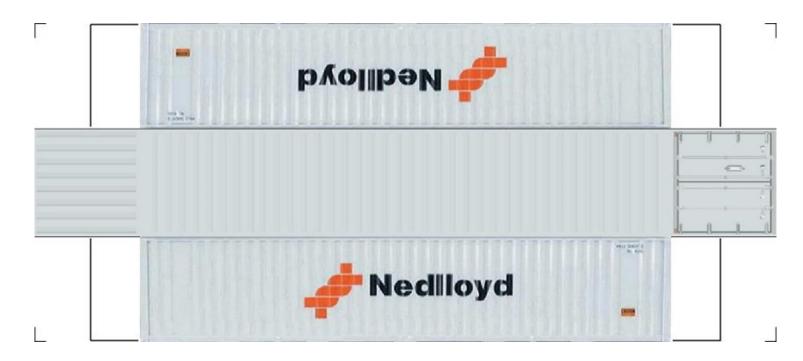

# (HO SCALE) 40ft SHIPPING CONTAINERS

For the best results print on 110 lb printable card stock and set your printer on high quality printing.

BUILD YOUR OWN (40ft SHIPPING CONTAINERS) HO SCALE