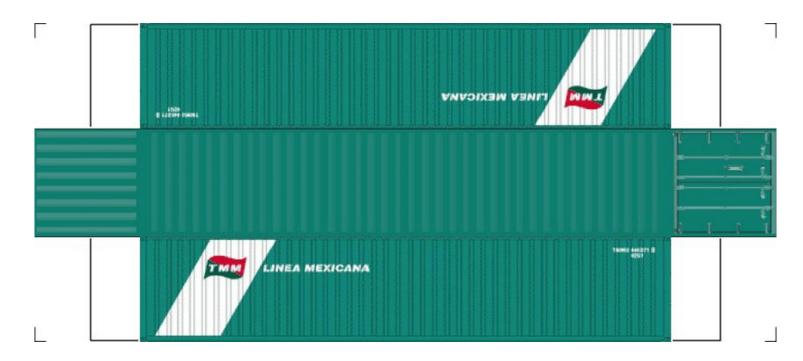

# (HO SCALE) 40ft SHIPPING CONTAINERS

For the best results print on 110 lb printable card stock and set your printer on high quality printing.

BUILD YOUR OWN (40ft SHIPPING CONTAINERS) HO SCALE