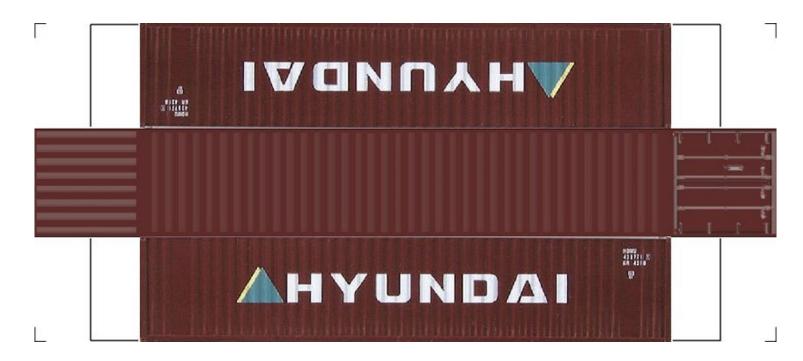

# (HO SCALE) 40ft SHIPPING CONTAINERS

For the best results print on 110 lb printable card stock and set your printer on high quality printing.

BUILD YOUR OWN (40ft SHIPPING CONTAINERS) HO SCALE