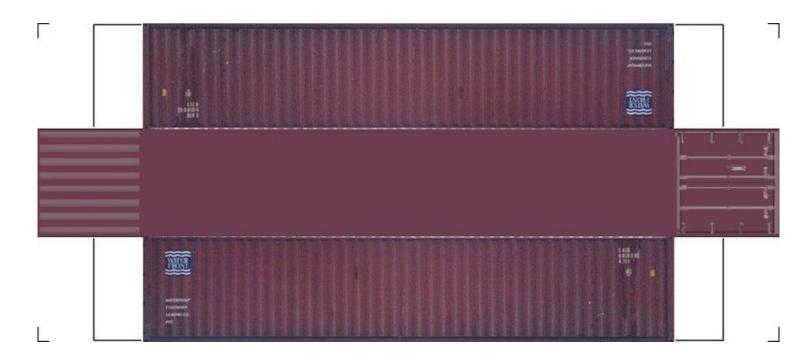

# (HO SCALE) 40ft SHIPPING CONTAINERS

For the best results print on 110 lb printable card stock and set your printer on high quality printing.

BUILD YOUR OWN (40ft SHIPPING CONTAINERS) HO SCALE