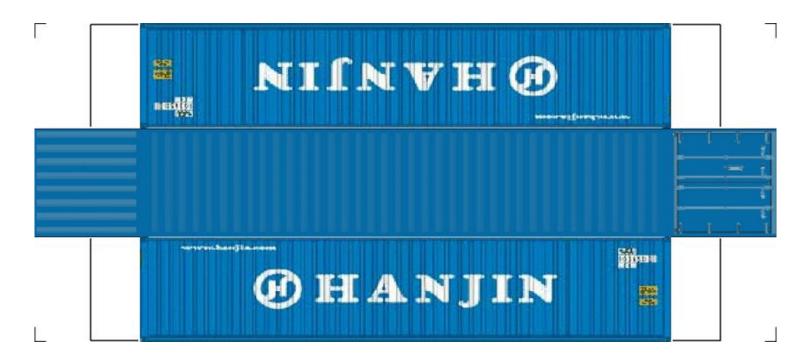

# (HO SCALE) 40ft SHIPPING CONTAINERS

For the best results print on 110 lb printable card stock and set your printer on high quality printing.

BUILD YOUR OWN (40ft SHIPPING CONTAINERS) HO SCALE