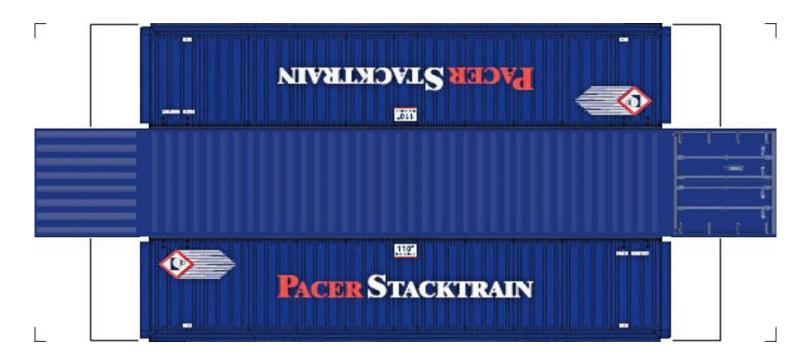

# (HO SCALE) 40ft SHIPPING CONTAINERS

For the best results print on 110 lb printable card stock and set your printer on high quality printing.

BUILD YOUR OWN (40ft SHIPPING CONTAINERS) HO SCALE