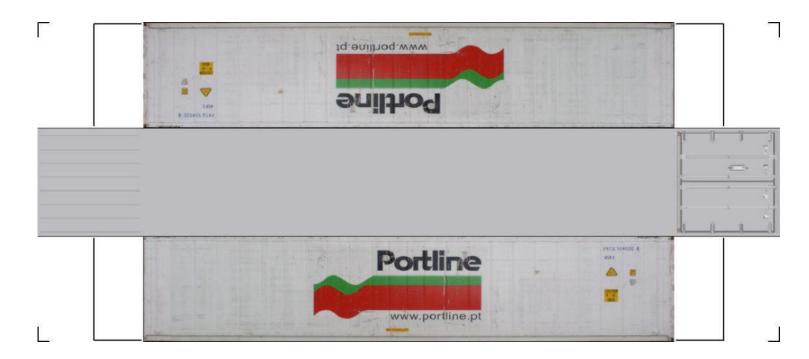

# (HO SCALE) 40ft SHIPPING CONTAINERS

For the best results print on 110 lb printable card stock and set your printer on high quality printing.

BUILD YOUR OWN (40ft SHIPPING CONTAINERS) HO SCALE