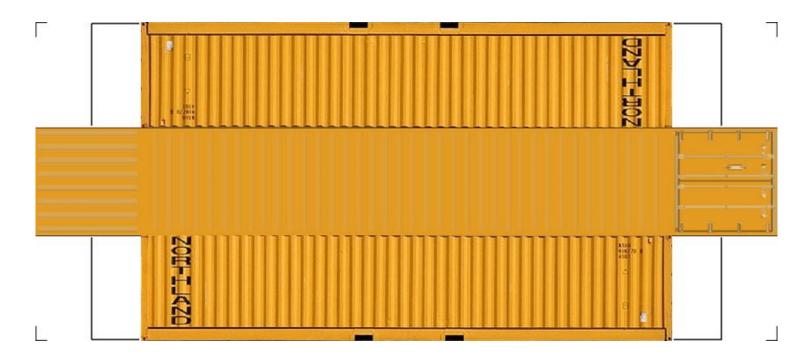

# (HO SCALE) 40ft SHIPPING CONTAINERS

For the best results print on 110 lb printable card stock and set your printer on high quality printing.

BUILD YOUR OWN (40ft SHIPPING CONTAINERS) HO SCALE