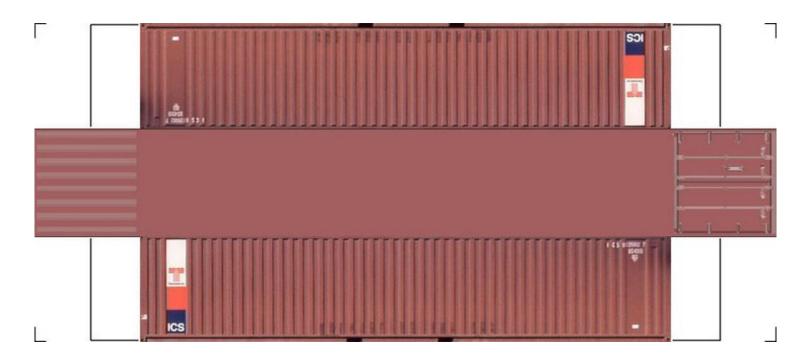

# (HO SCALE) 40ft SHIPPING CONTAINERS

For the best results print on 110 lb printable card stock and set your printer on high quality printing.

BUILD YOUR OWN (40ft SHIPPING CONTAINERS) HO SCALE