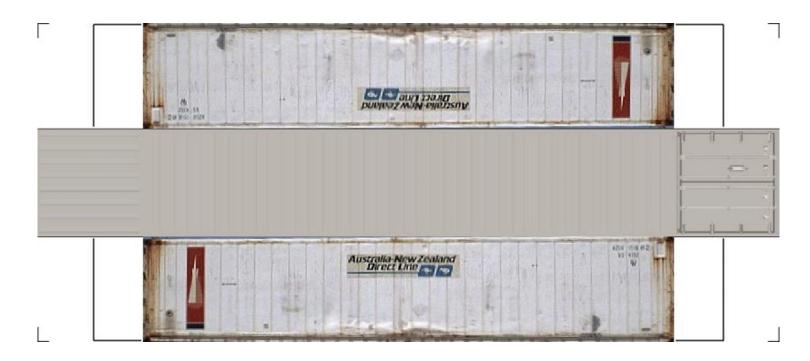

# (HO SCALE) 40ft SHIPPING CONTAINERS

For the best results print on 110 lb printable card stock and set your printer on high quality printing.

BUILD YOUR OWN (40ft SHIPPING CONTAINERS) HO SCALE