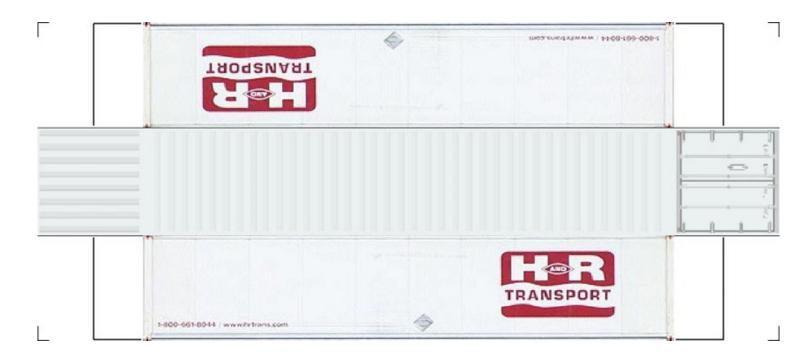

# (HO SCALE) 40ft SHIPPING CONTAINERS

For the best results print on 110 lb printable card stock and set your printer on high quality printing.

BUILD YOUR OWN (40ft SHIPPING CONTAINERS) HO SCALE