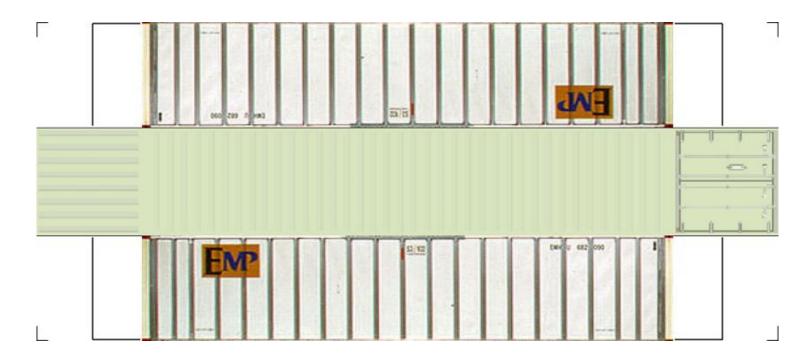

# (HO SCALE) 40ft SHIPPING CONTAINERS

For the best results print on 110 lb printable card stock and set your printer on high quality printing.

BUILD YOUR OWN (40ft SHIPPING CONTAINERS) HO SCALE